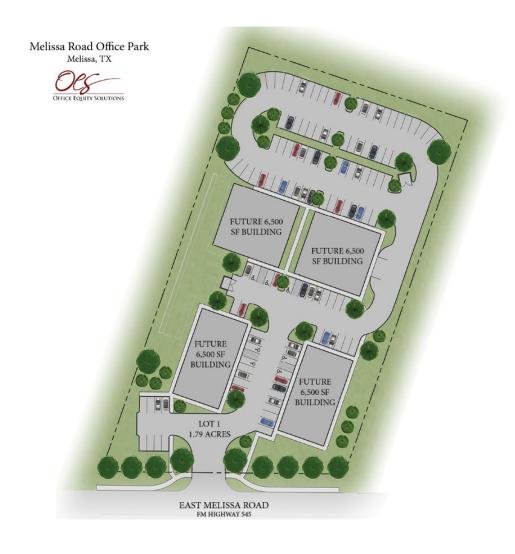

y Type: Office / Commercial

-Property Sub-Type: Office Building

-Building Class: A

#### FOR MORE INFORMATION:

T 817-416-3981 F 817-416-8372 WWW.OFFICEEQUITYSOLUTIONS.COM





- Mixed-use of single or multi-tenant buildings for medical or office use
- 15 Minutes from Baylor Scott & White Medical Center of McKinney
- Approximately 35 Miles North of Downtown Dallas
- Located in Collin County, one of the nation's fasest-growing and most prosperous counties
- Build to Suit; High Finish Out Allowance
- Just off Highway 121
- Available 1,500-6,500 SF of Class A Office Space

FOR MORE INFORMATION:

Property Highlights

T 817-416-3981 F 817-416-8372 WWW.OFFICEEQUITYSOLUTIONS.COM







FOR MORE INFORMATION:

Map

T 817-416-3981 F 817-416-8372 WWW.OFFICEEQUITYSOLUTIONS.COM

For Lease or Sale







FOR MORE INFORMATION:

T 817-416-3981 F 817-416-8372 WWW.OFFICEEQUITYSOLUTIONS.COM

Site Plan