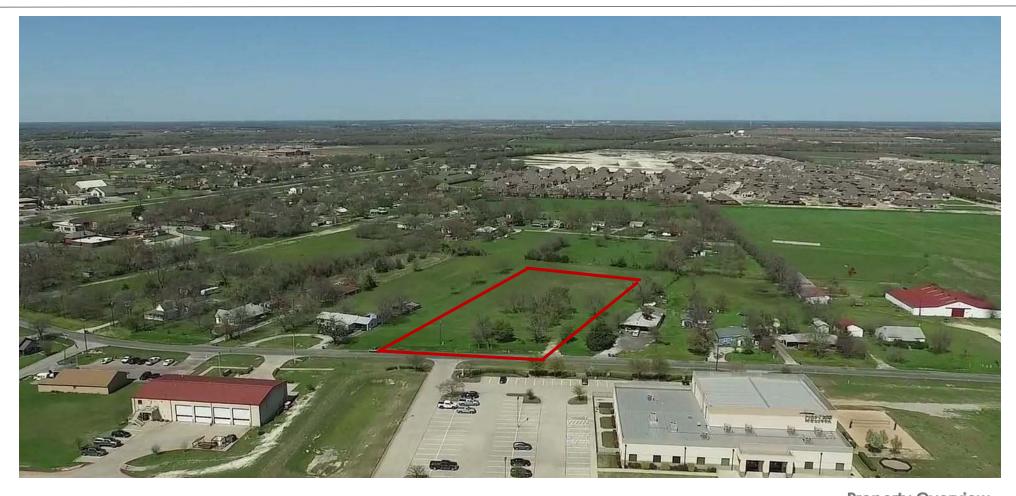

For Lease or Sale

#### **Property Overview**

-1,500-6,500 SF Available

-Rate: Call for Rates

-Property Type: Office / Commercial

-Property Sub-Type: Office Building

-Building Class: A