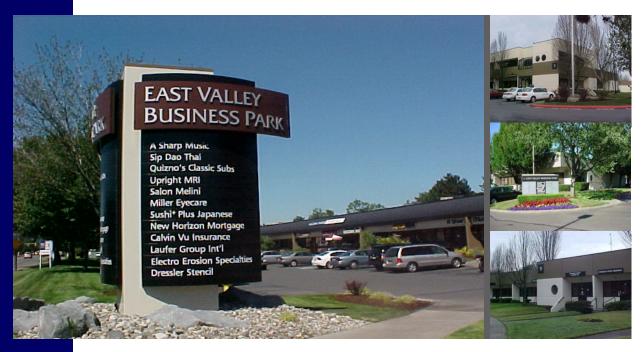

## EAST VALLEY BUSINESS PARK

285 SW 41st Street | Renton, WA 98057

## **FEATURES**

2,250 square feet.

1,800 square feet office.

One private office with reception area.

Open work space.

One grade level roll-up door.

Easy access to Hwy 167, I-405 and I-5.

Well maintained business park with onsite management office.