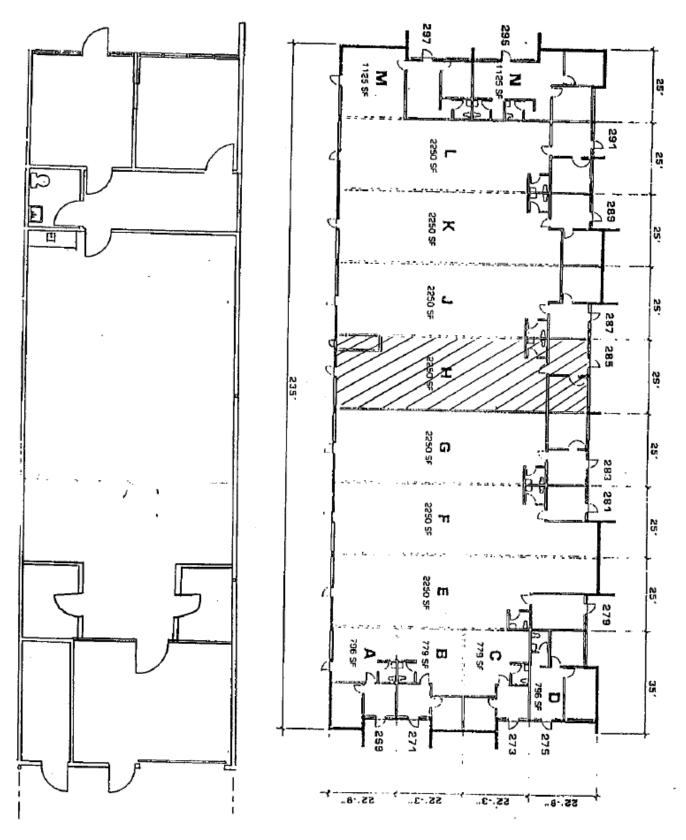

## EAST VALLEY BUSINESS PARK BUILDING 13 SUITE 285 2,250 square feet 1,800 square feet office

## **FEATURES**

2,250 square feet.

1,800 square feet office.

One private office with reception area.

Open work space.

One grade level roll-up door.

Easy access to Hwy 167, I-405 and I-5.

Well maintained business park with onsite management office.