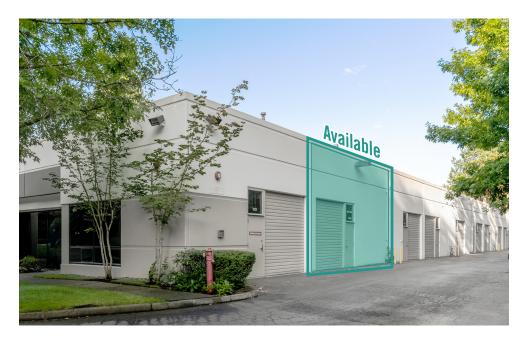

# OFFICE/WAREHOUSE SPACE LOCATED IN CLASS A CORPORATE CAMPUS

2,016 SF (533 SF ofc) Available \$24.00/SF, NNN

### **SUITE 101A FEATURES**

- Available 4/1/2024
- 2,016 SF (533 SF ofc)
- \$24.00/SF, NNN
- Office/Warehouse space
- 1 Restroom
- 1 Grade-Level Roll-up Loading Door