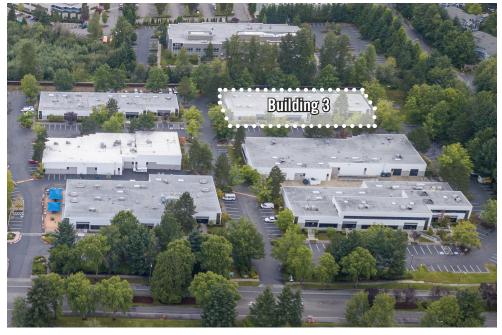

# RH NORTH CREEK BUSINESS CENTER, Building 3

11812-11824 North Creek Parkway N | Bothell, WA

#### **Brian Stewart**

425.289.2222 brians@rosenharbottle.com

## Caleb Farnworth, CCIM

425.289.2235 calebf@rosenharbottle.com





# OFFICE/WAREHOUSE SPACE LOCATED IN CLASS A CORPORATE CAMPUS

2,016 SF (533 SF ofc) Available \$24.00/SF, NNN

## LOCATION FEATURES:

- On-Site Deli and Childcare
- Nearby Amenities: Restaurants, Retail Shops,
  Food Trucks, Walking Trails, Sports Fields,
  and Fitness Center
- Quick Access to I-405, SR-522 & Downtown Bothell







# BUILDING 3 (11824) FLOOR PLAN

### **SUITE 101A FEATURES**

- Available 4/1/2024
- 2,016 SF (533 SF ofc)
- \$24.00/SF, NNN
- Office/Warehouse space
- 1 Restroom
- 1 Grade-Level Roll-up Loading Door





## **CORPORATE NEIGHBORS**



#### LEGEND:

- **01**) AT&T
- 02) Valeant Solta Medical
- (13) General Dynamics
- (04) LuxerCare
- **O5** ADT Security
- **6** Google
- Puget Sound Energy
- (08) Genie Industries HQ
- (09) Residence Inn
- Core Design, Inc.
- (11) WA State Dept of Revenue
- (12) Byram Healthcare
- 13 Puget Sound Energy
- (14) Tetra Tech
- 15) Verathon