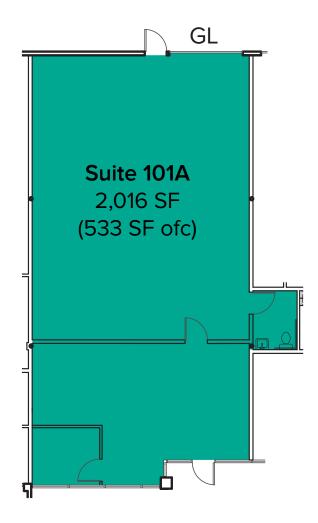

# OFFICE/WAREHOUSE SPACE LOCATED IN CLASS A CORPORATE CAMPUS

2,016 SF (533 SF ofc) Available \$24.00/SF, NNN

# BUILDING 3 (11824) FLOOR PLAN

### **SUITE 101A FEATURES**

- Available 4/1/2024
- 2,016 SF (533 SF ofc)
- \$24.00/SF, NNN
- Office/Warehouse space
- 1 Restroom
- 1 Grade-Level Roll-up Loading Door