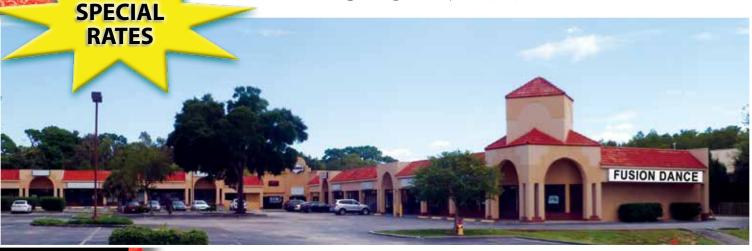

## Connell Square

38501-38583 U.S. HIGHWAY 19 N. PALM HARBOR, FL 34684
SPACE AVAILABLE

36,929 sf multi-use center in Northern Pinellas County

## High Visibility, Easy Access

- Inline Retail and Office Space surrounded by Major Retailers
- Easy Access at signalized intersection of U.S. 19/Klosterman Road
- ➤ Space available from 400 4,000 sf
- Within a half mile of St. Petersburg College and Innisbrook Golf Course Community including an exclusive 81 hole golf and tennis resort with 1,000 rooms
- Serving some of the most affluent neighborhoods in Pinellas County
- Pinellas County draws more than 18 million tourists annually
- > 70,000 vehicles per day