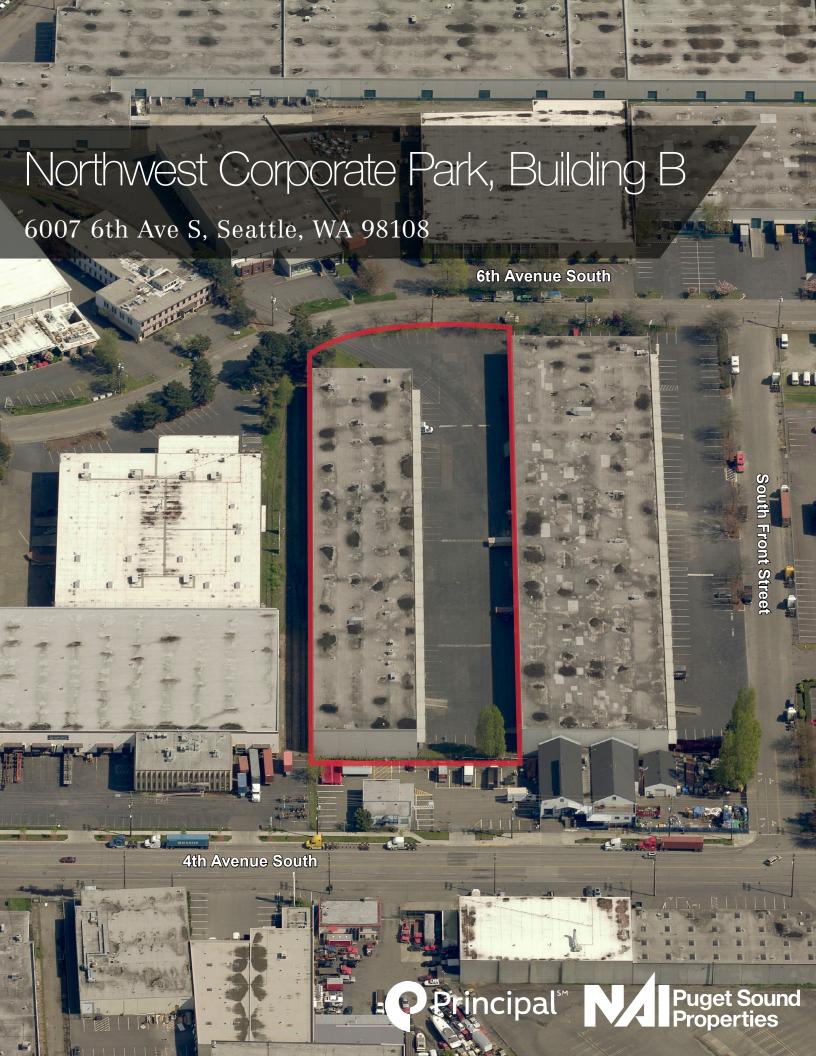

## Northwest Corporate Park, Building B

6007 6th Ave S, Seattle, WA 98108

- 18,000 26,100 SF total
- 1,500 SF of new office underway
- 24' clear height
- Strategic design district location
- Up to 14 dock positions (7 double-wide doors)
- Superior freeway access and proximity to Seattle CBD
- Rates:
  - \$1.10 shell
  - \$1.00 add-on for BTS office

## Available Space: 18,000 - 26,100 SF total