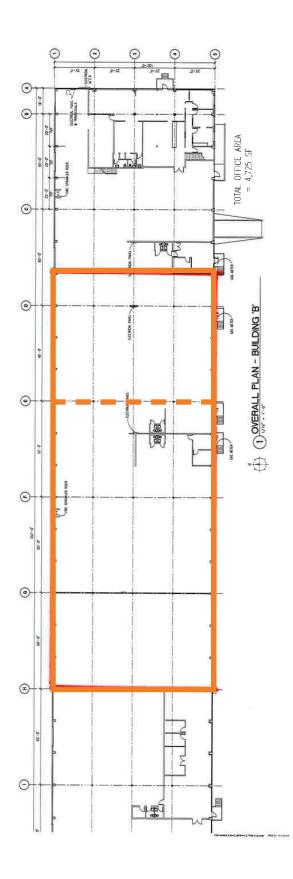

## Northwest Corporate Park, Building B

6007 6th Ave S, Seattle, WA 98108

- 18,000 26,100 SF total
- 1,500 SF of new office underway
- 24' clear height
- Strategic design district location
- Up to 14 dock positions (7 double-wide doors)
- Superior freeway access and proximity to Seattle CBD
- Rates:
  - \$1.10 shell
  - \$1.00 add-on for BTS office

## Available Space: 18,000 - 26,100 SF total