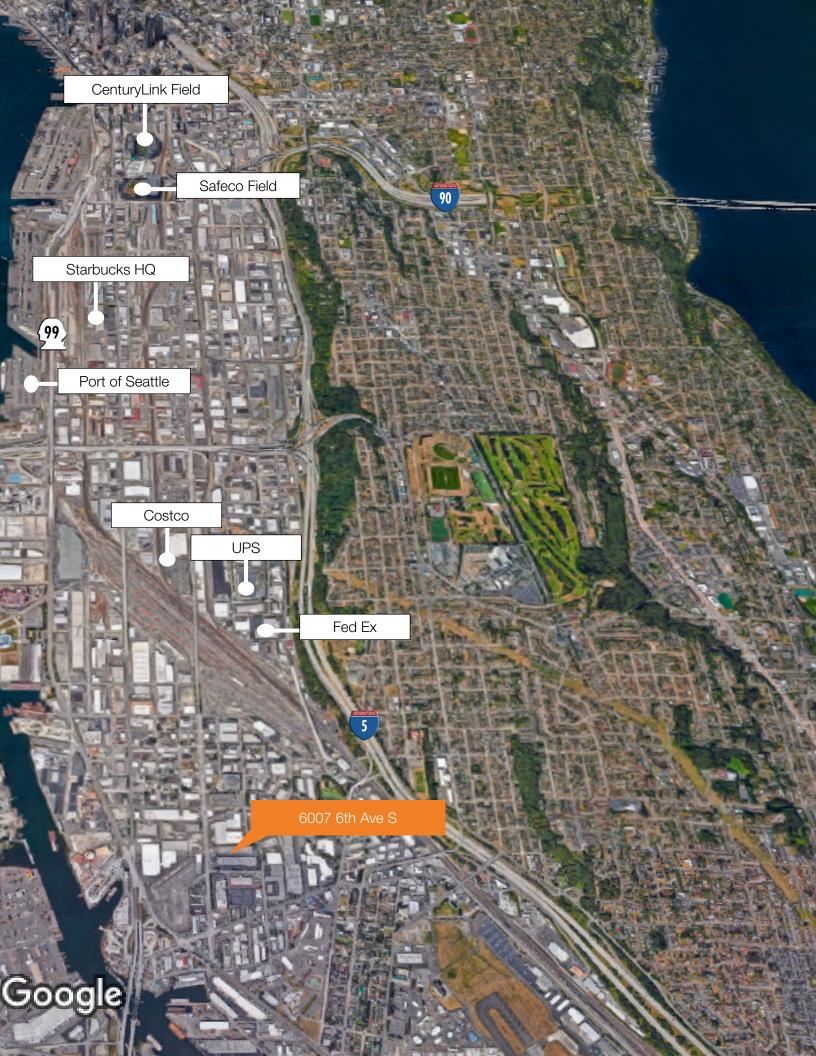

## Location Highlights

Easy access to I-5, I-90 and SR-99

Minutes away from CenturyLink and Safeco

19,000+ Traffic Count (4th Ave S and S Front St S)

959,260 Population (10 miles)

\$86,257 Average hh income

Minutes from King Street Station and Tukwila Commuter Rail

## Drive times:

- 10 minutes to Downtown Seattle
- 15 minutes to SeaTac Airport
- 20 minutes to Downtown Bellevue
- 40 minutes to Downtown Tacoma