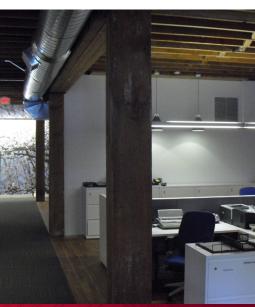

### BASEMENT OFFICE | SUITE B-4

- 1,723± Square Feet
- Large Open Area
- Lease Rate: \$1.50/SF, Full Service

The information contained herein is based on estimates and assumptions and is presented for illustration purposes only.