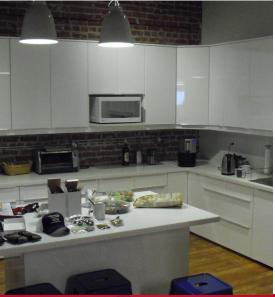

#### THIRD FLOOR | SUITE 350

- 2,126± Square Feet
- Mix of Private Offices, Conference Rooms, Open Area
- Turn Key Available with Additional TI's Amortized\
- Call Brokers For Lease Rate