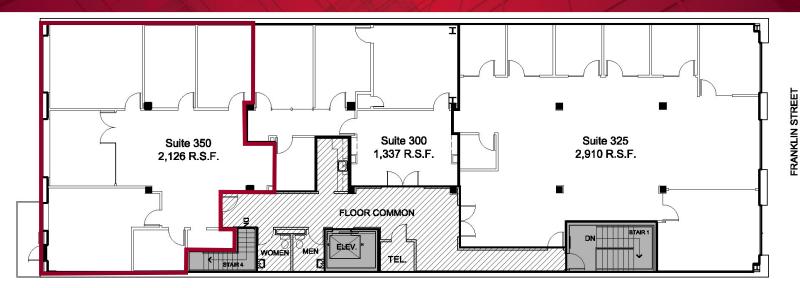

#### **AVAILABLE SUITES:**

#### THIRD FLOOR | SUITE 350

- 2,126± Square Feet
- Mix of Private Offices, Conference Rooms, Open Area
- Turn Key Available with Additional TI's Amortized\
- Call Brokers For Lease Rate