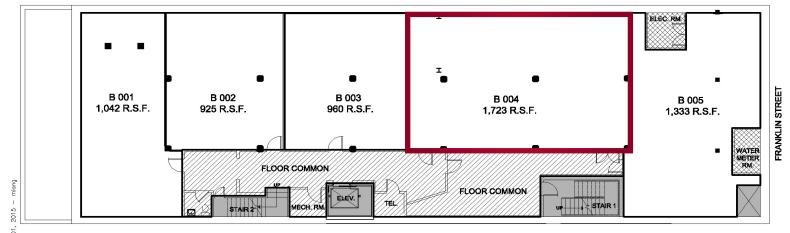

#### **AVAILABLE SUITES:**

### BASEMENT OFFICE | SUITE B-4

- 1,723± Square Feet
- Large Open Area
- Lease Rate: \$1.50/SF, Full Service

The information contained herein is based on estimates and assumptions and is presented for illustration purposes only.