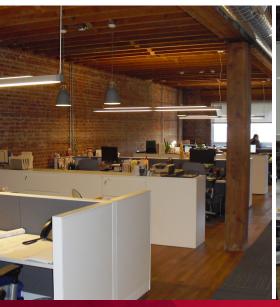

#### THIRD FLOOR | SUITE 350

- 2,126± Square Feet
- Mix of Private Offices, Conference Rooms, Open Area
- Turn Key Available with Additional TI's Amortized\
- Call Brokers For Lease Rate