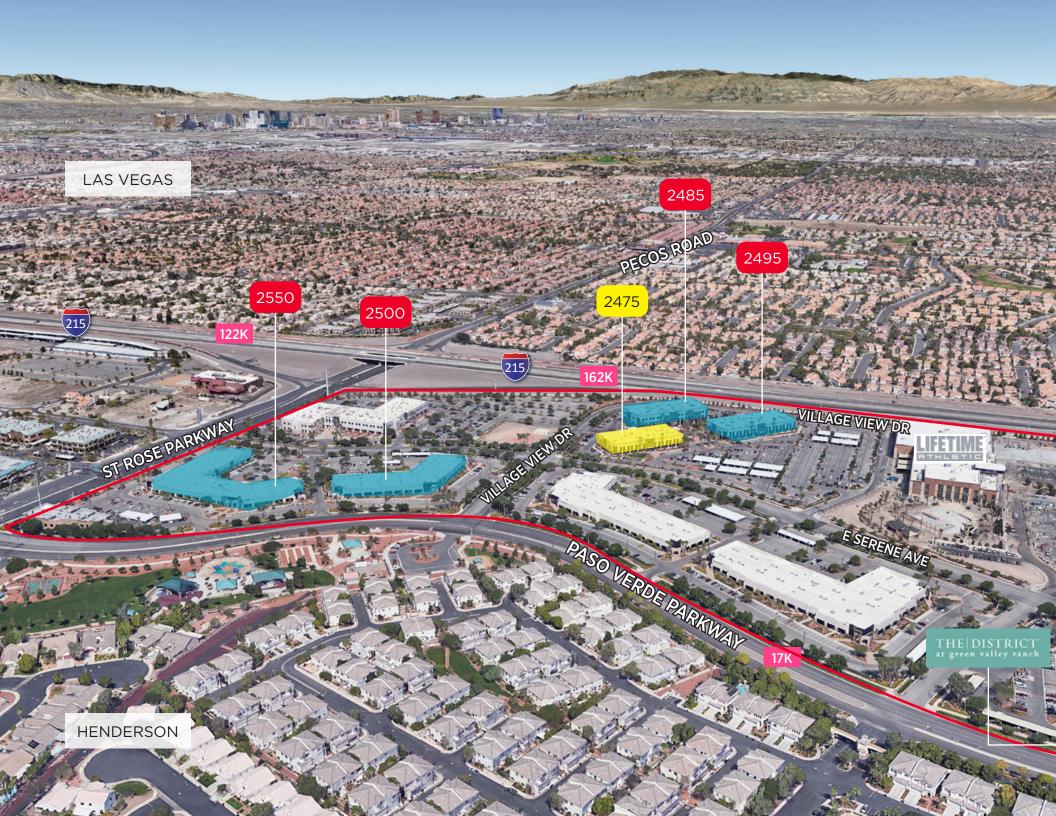

## Corporate Center South 2475 Village View Dr.

Henderson, NV 89074

This two-story Class B Office building constructed in 2004 is located within Green Valley Corporate Center South and offers quality design, finishes and construction, coupled with generous building setbacks and abundant landscaping to provide an impressive corporate environment. Additionally, the complex offers redundant state-of-the-art fiber optic technologies and power capabilities. The location within Green Valley Corporate Center South affords proximity to a strong population and employment base, excellent housing opportunities, immediate access to the I-215 beltway and convenient access to nearby amenities such as The District, Green Valley Ranch Resort, Lifetime Fitness as well as other retail, office, and medical facilities.