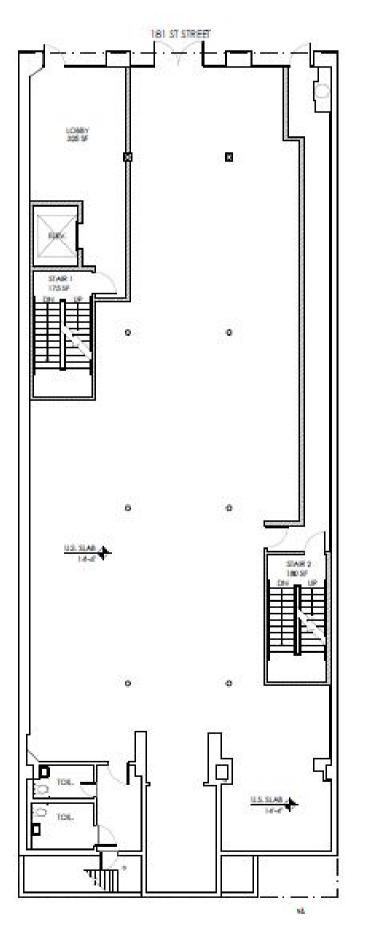

## NEWMARK



Entire Building Available for Lease

## 512 West 181<sup>st</sup> Street

Between Amsterdam Avenue & Audubon Avenue

**SUITE** Entire 3<sup>rd</sup> Floor **RSF** 6,350 RSF

ASKING RENT Upon Request POSSESSION Arranged **TERM** Long Term

| 6,350  | RSF                               |
|--------|-----------------------------------|
| 6,350  | RSF                               |
| 6,350  | RSF                               |
| 25,400 | RSF                               |
|        | 6,350<br>6,350<br>6,350<br>25,400 |

Upon Request Upon Request Upon Request Arranged Arranged Arranged Long Term Long Term

## DOWNLOAD BROCHURE





Lower Level Proposed First Floor Proposed

## FOR INFORMATION, PLEASE CONTACT:

Barry Goodman Senior Managing Director t 212-372-2243 Barry.Goodman@nmrk.com Christopher Ventura Director t 212-372-0734 Christopher.Ventura@nmrk.com

125 Park Avenue New York, NY 10017 t 212-372-2243

nmrk.com



125 Park Avenue, New York, NY 10017 t 212-372-2243

The information contained herein has been obtained from sources deemed reliable but has not been verified and no guarantee, warranty or representation, either express or implied, is made with respect to such information. Terms of sale or lease and availability are subject to change or withdrawal without notice.

©2022 Newmark. All Rights Reserved.