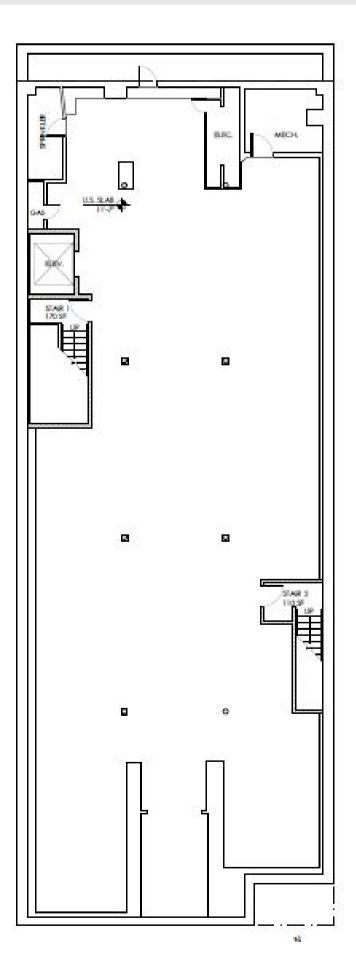

## NEWMARK



Entire Building Available for Lease

## 512 West 181<sup>st</sup> Street

Between Amsterdam Avenue & Audubon Avenue

**SUITE** Entire 3<sup>rd</sup> Floor **RSF** 6,350 RSF

ASKING RENT Upon Request POSSESSION Arranged **TERM** Long Term

| 6,350  | RSF                               |
|--------|-----------------------------------|
| 6,350  | RSF                               |
| 6,350  | RSF                               |
| 25,400 | RSF                               |
|        | 6,350<br>6,350<br>6,350<br>25,400 |

Upon Request Upon Request Upon Request Arranged Arranged Arranged Long Term Long Term

## DOWNLOAD BROCHURE





Lower Level Proposed First Floor Proposed

## FOR INFORMATION, PLEASE CONTACT:

Barry Goodman Senior Managing Director t 212-372-2243 Barry.Goodman@nmrk.com Christopher Ventura Director t 212-372-0734 Christopher.Ventura@nmrk.com

125 Park Avenue New York, NY 10017 t 212-372-2243

nmrk.com



125 Park Avenue, New York, NY 10017 t 212-372-2243

The information contained herein has been obtained from sources deemed reliable but has not been verified and no guarantee, warranty or representation, either express or implied, is made with respect to such information. Terms of sale or lease and availability are subject to change or withdrawal without notice.

©2022 Newmark. All Rights Reserved.