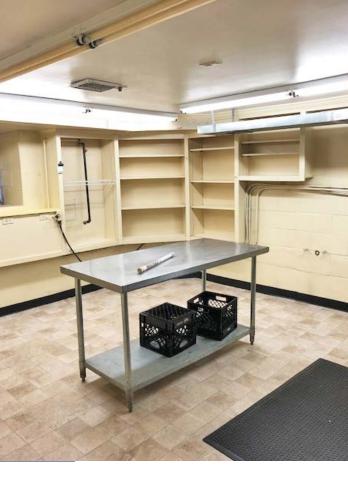

## Opportunity

- 2,000 sf available
- Located in close proximity to Vanderbilt University, the
  Midtown Medical District and the West End Corridor, as well as
  new hotel, office developments and multifamily developments
- High resident and daytime population
- Catering company previously used the lower level for 30 years (1985-2019)
- Has separate entrance in back lower level, two bathrooms, separate gas, electric and HVAC
- Three dedicated parking spaces
- Additional parking in close proximity