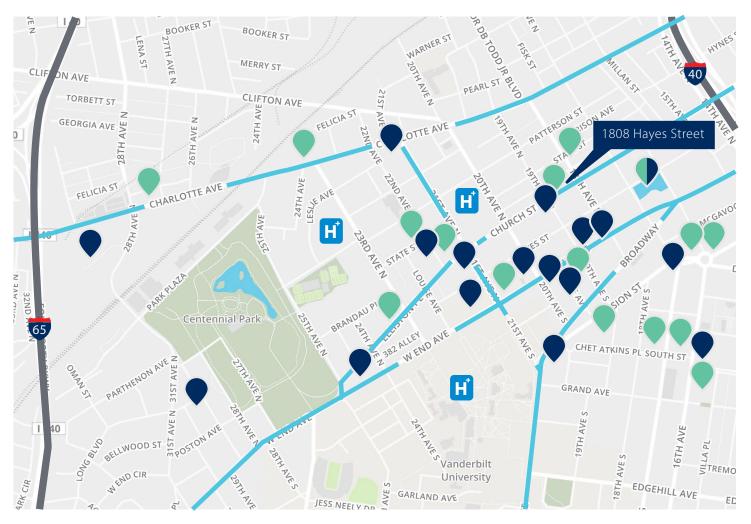

## Opportunity

- 2,000 sf available
- Located in close proximity to Vanderbilt University, the
  Midtown Medical District and the West End Corridor, as well as
  new hotel, office developments and multifamily developments
- High resident and daytime population
- Catering company previously used the lower level for 30 years (1985-2019)
- Has separate entrance in back lower level, two bathrooms, separate gas, electric and HVAC
- Three dedicated parking spaces
- Additional parking in close proximity