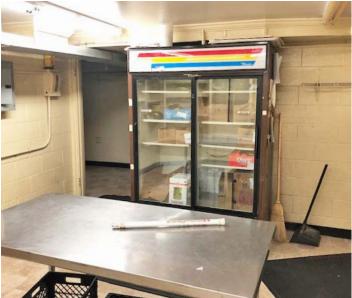

## Opportunity

- 2,000 sf available
- Located in close proximity to Vanderbilt University, the
  Midtown Medical District and the West End Corridor, as well as
  new hotel, office developments and multifamily developments
- High resident and daytime population
- Catering company previously used the lower level for 30 years (1985-2019)
- Has separate entrance in back lower level, two bathrooms, separate gas, electric and HVAC
- Three dedicated parking spaces
- Additional parking in close proximity