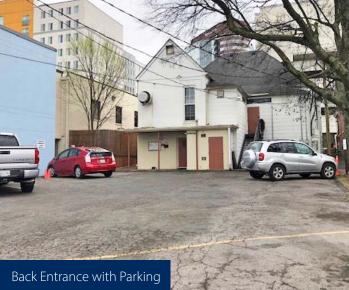

## Opportunity

- 2,000 sf available
- Located in close proximity to Vanderbilt University, the
  Midtown Medical District and the West End Corridor, as well as
  new hotel, office developments and multifamily developments
- High resident and daytime population
- Catering company previously used the lower level for 30 years (1985-2019)
- Has separate entrance in back lower level, two bathrooms, separate gas, electric and HVAC
- Three dedicated parking spaces
- Additional parking in close proximity