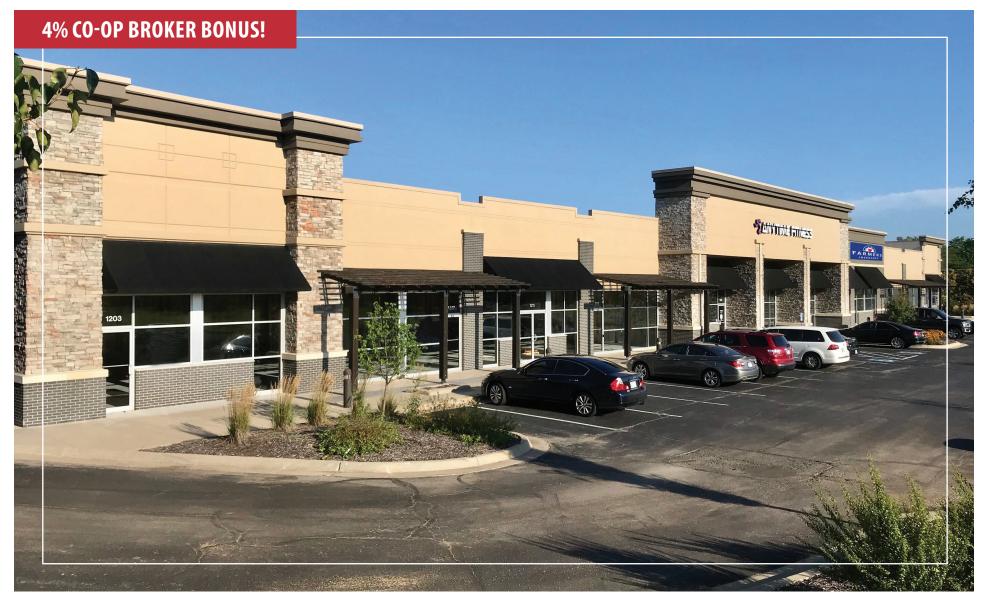

# MEADOWLAND COMMONS

1207-1251 W HAROLD ST, OLATHE, KS 66061

# **MEADOWLAND COMMONS**

- 17,684 SF Neighborhood Retail Center
- 1,200 to 5,917 SF Immediately Available for Lease
- Perfect for fast casual restaurant, bar and grill, coffee shop, retail store front, professional, medical office
- Existing tenants include Any Time Fitness and Farmers Insurance
- Impressive Demographics in Affluent Johnson County
- Excellent visibility and access along the emerging, high growth K-7 corridor in Olathe, KS; close proximity to Santa Fe and K-10
- Strong Local Ownership
- Asking \$13.50/SF NNN; Tenant Finish Negotiable