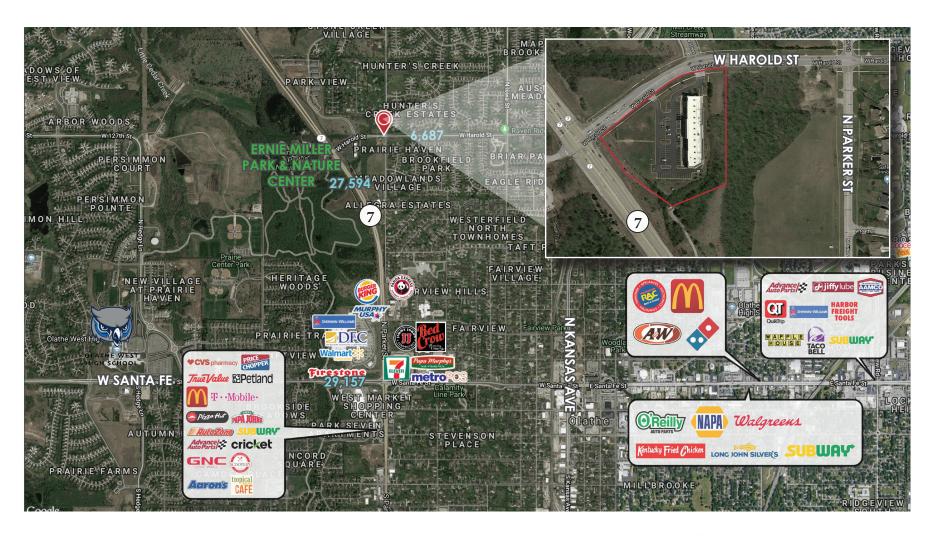

# **AERIAL - MEADOWLAND COMMONS**

### TOTAL POPULATION |

1 Mile: 9,990 3 Miles: 62,018 5 Mile: 132,294

### AVG HOUSEHOLD INCOME I

1 Mile: \$94,123 3 Mile: \$85,626 5 Mile: \$101,097

### DAYTIME POPULATION

1 Mile: 1,401 3 Mile: 25,247 5 Mile: 76,277

The information in this package has been obtained from sources believed reliable. While we do not doubt its accuracy we have not verified it and make no guarantee, warranty or representation about it. It is your responsibility to independently confirm its accuracy and completeness. Any projections, opinions, assumptions, or estimates used are for example only and do not represent the current or future performance of the property. You and your advisors should conduct a careful, independent investigation of the property to determine to your satisfaction the suitability of the property for your needs. © 2019