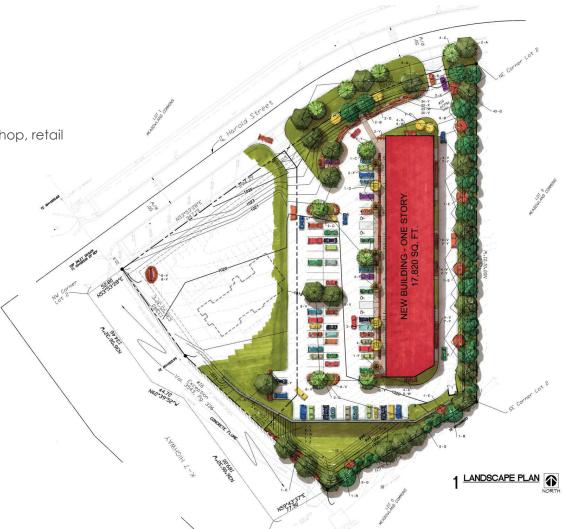

# **SITE PLAN**

| #    | TENANT            | SF       |
|------|-------------------|----------|
| 1203 | AVAILABLE         | 1,500 SF |
| 1207 | AVAILABLE         | 1,500 SF |
| 1211 | AVAILABLE         | 1,500 SF |
| 1215 | AVAILABLE         | 1,417 SF |
| 1219 | Anytime Fitness   | 1,500 SF |
| 1223 | Anytime Fitness   | 1,500 SF |
| 1227 | Anytime Fitness   | 2,000 SF |
| 1231 | Farmers Insurance | 982 SF   |
| 1235 | AVAILABLE         | 1,500 SF |
| 1239 | AVAILABLE         | 1,585 SF |
| 1243 | AVAILABLE         | 1,500 SF |
| 1247 | AVAILABLE         | 1,200 SF |