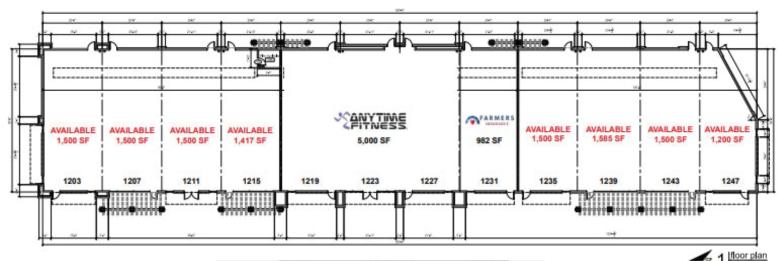

# **SITE PLAN**

| #    | TENANT            | SF       |
|------|-------------------|----------|
| 1203 | AVAILABLE         | 1,500 SF |
| 1207 | AVAILABLE         | 1,500 SF |
| 1211 | AVAILABLE         | 1,500 SF |
| 1215 | AVAILABLE         | 1,417 SF |
| 1219 | Anytime Fitness   | 1,500 SF |
| 1223 | Anytime Fitness   | 1,500 SF |
| 1227 | Anytime Fitness   | 2,000 SF |
| 1231 | Farmers Insurance | 982 SF   |
| 1235 | AVAILABLE         | 1,500 SF |
| 1239 | AVAILABLE         | 1,585 SF |
| 1243 | AVAILABLE         | 1,500 SF |
| 1247 | AVAILABLE         | 1,200 SF |