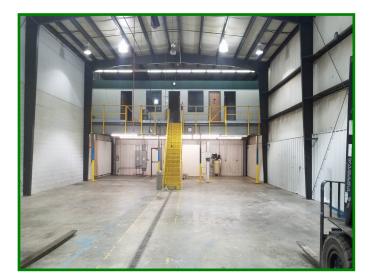

## 12019 Livingston Road Manassas, VA 20109

- 6,960 SF Building with 5.36 Acres in Wellingford Industrial Park
- Office Buildout Includes 4 Offices, Conference Room and Breakroom
- 20' Ceiling Heights
- Located Off Wellington Road With Easy Access to Prince William Parkway and I-66
- Appox. 3.5 Acre Fenced Storage Yard
- Two Large Automatic Drive In Doors
- Zoned M-1, Heavy Industrial
- For Sale: \$3,900,000