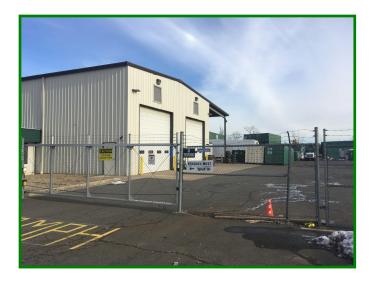

## 12019 Livingston Road Manassas, VA 20109

- 6,960 SF Building with 5.36 Acres in Wellingford Industrial Park
- Office Buildout Includes 4 Offices, Conference Room and Breakroom
- 20' Ceiling Heights
- Located Off Wellington Road With Easy Access to Prince William Parkway and I-66
- Appox. 3.5 Acre Fenced Storage Yard
- Two Large Automatic Drive In Doors
- Zoned M-1, Heavy Industrial
- For Sale: \$3,900,000