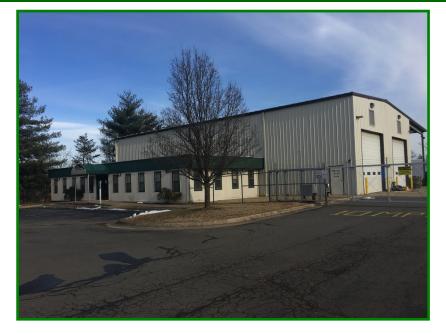

## WAREHOUSE WITH FENCED STORAGE YARD

## 12019 Livingston Road Manassas, VA 20109

- 6,960 SF Building with 5.36 Acres in Wellingford Industrial Park
- Office Buildout Includes 4 Offices, Conference Room and Breakroom
- 20' Ceiling Heights
- Located Off Wellington Road With Easy Access to Prince William Parkway and I-66
- Appox. 3.5 Acre Fenced Storage Yard
- Two Large Automatic Drive In Doors
- Zoned M-1, Heavy Industrial
- For Sale: \$3,900,000