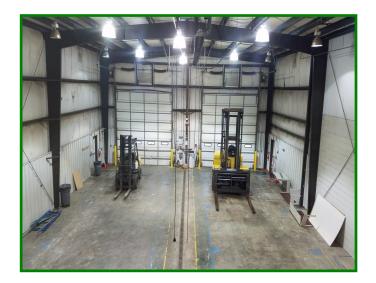

## 12019 Livingston Road Manassas, VA 20109

- 6,960 SF Building with 5.36 Acres in Wellingford Industrial Park
- Office Buildout Includes 4 Offices, Conference Room and Breakroom
- 20' Ceiling Heights
- Located Off Wellington Road With Easy Access to Prince William Parkway and I-66
- Appox. 3.5 Acre Fenced Storage Yard
- Two Large Automatic Drive In Doors
- Zoned M-1, Heavy Industrial
- For Sale: \$3,900,000