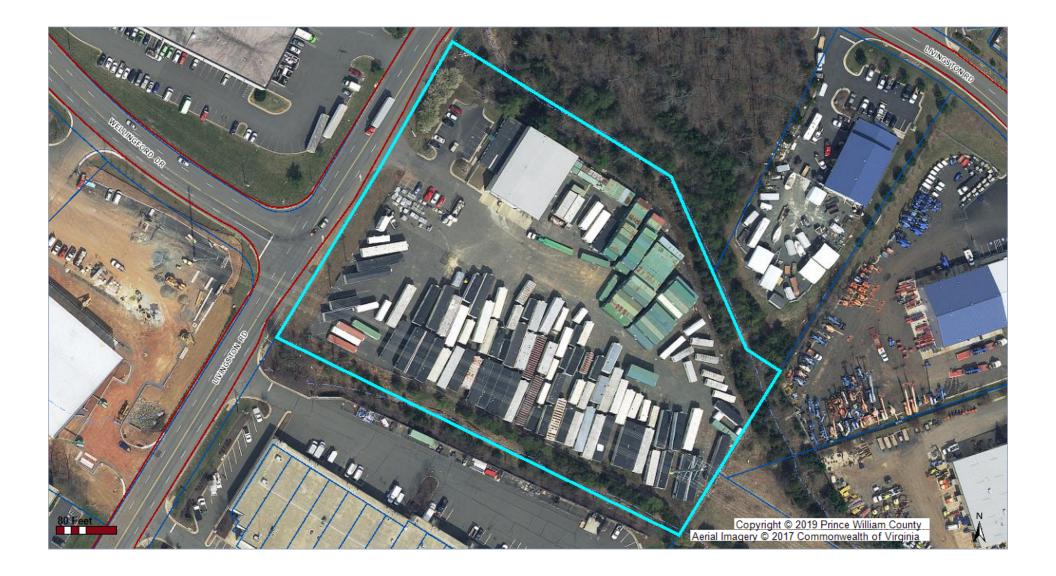

## WAREHOUSE WITH FENCED STORAGE YARD

## 12019 Livingston Road Manassas, VA 20109

- 6,960 SF Building with 5.36 Acres in Wellingford Industrial Park
- Office Buildout Includes 4 Offices, Conference Room and Breakroom
- 20' Ceiling Heights
- Located Off Wellington Road With Easy Access to Prince William Parkway and I-66
- Appox. 3.5 Acre Fenced Storage Yard
- Two Large Automatic Drive In Doors
- Zoned M-1, Heavy Industrial
- For Sale: \$3,900,000