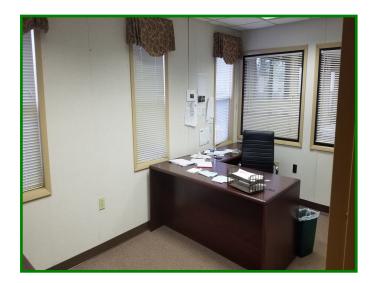

## 12019 Livingston Road Manassas, VA 20109

- 6,960 SF Building with 5.36 Acres in Wellingford Industrial Park
- Office Buildout Includes 4 Offices, Conference Room and Breakroom
- 20' Ceiling Heights
- Located Off Wellington Road With Easy Access to Prince William Parkway and I-66
- Appox. 3.5 Acre Fenced Storage Yard
- Two Large Automatic Drive In Doors
- Zoned M-1, Heavy Industrial
- For Sale: \$3,900,000