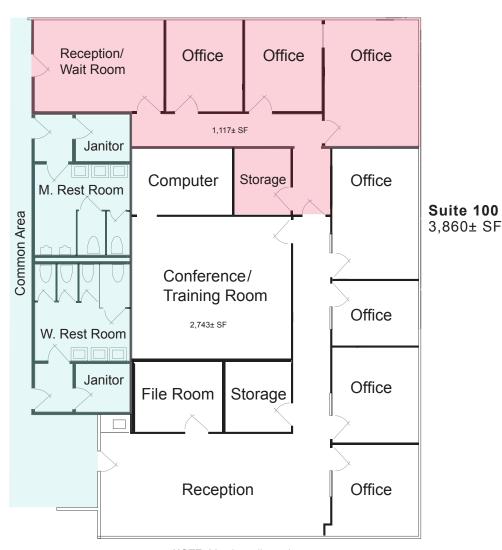

#### **Available Space:**

Suite 100 - 3,860± SF\*

Suite 102 - 2,167± SF\*\*

Suite 103 - 1,045± SF\*\*

\*May be split to 1,117 & 2,743

\*\*May be combined for 3,212± SF

#### **Floor Plans**

NOTE: May be split as shown