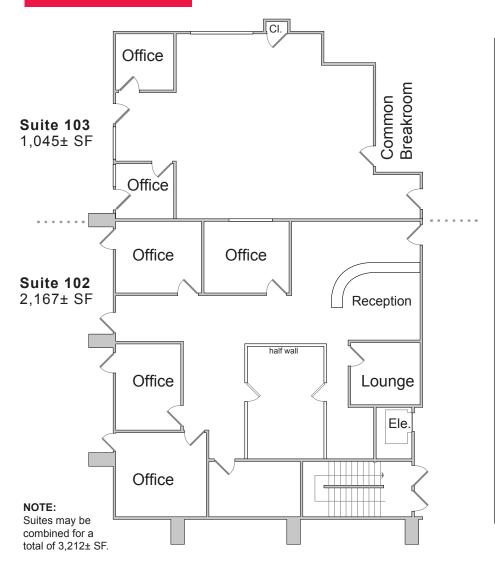

#### **Available Space:**

Suite 100 - 3,860± SF\*

Suite 102 - 2,167± SF\*\*

Suite 103 - 1,045± SF\*\*

\*May be split to 1,117 & 2,743

\*\*May be combined for 3,212± SF

#### **Floor Plans**

NOTE: May be split as shown