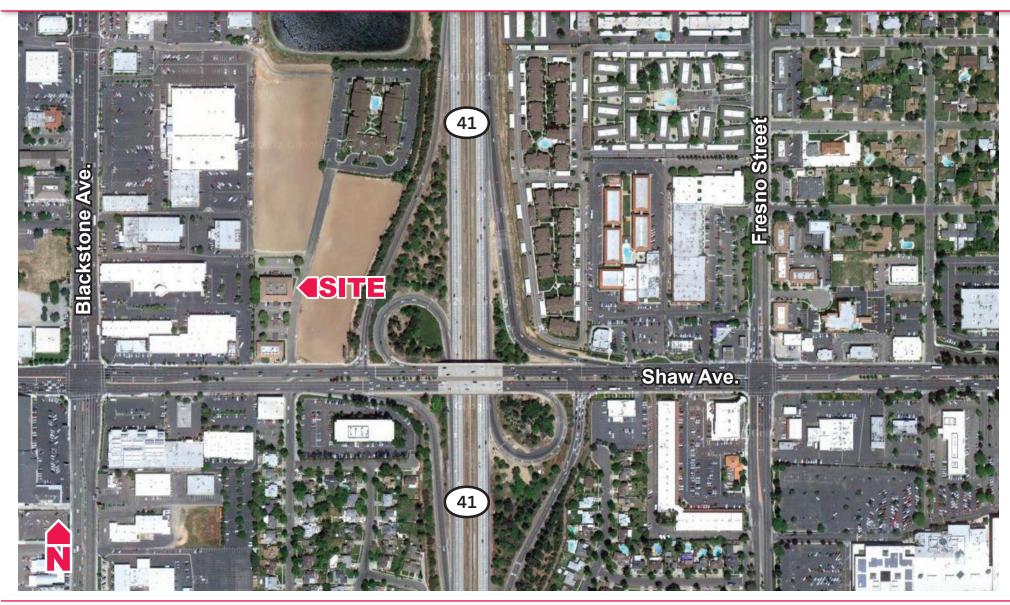

#### LOCATION DESCRIPTION

The property is located just off of Shaw Avenue between Freeway 41 and Blackstone Avenue. The location provides great access to Freeway 41 along with many amenities such as banks, restaurants and other services.