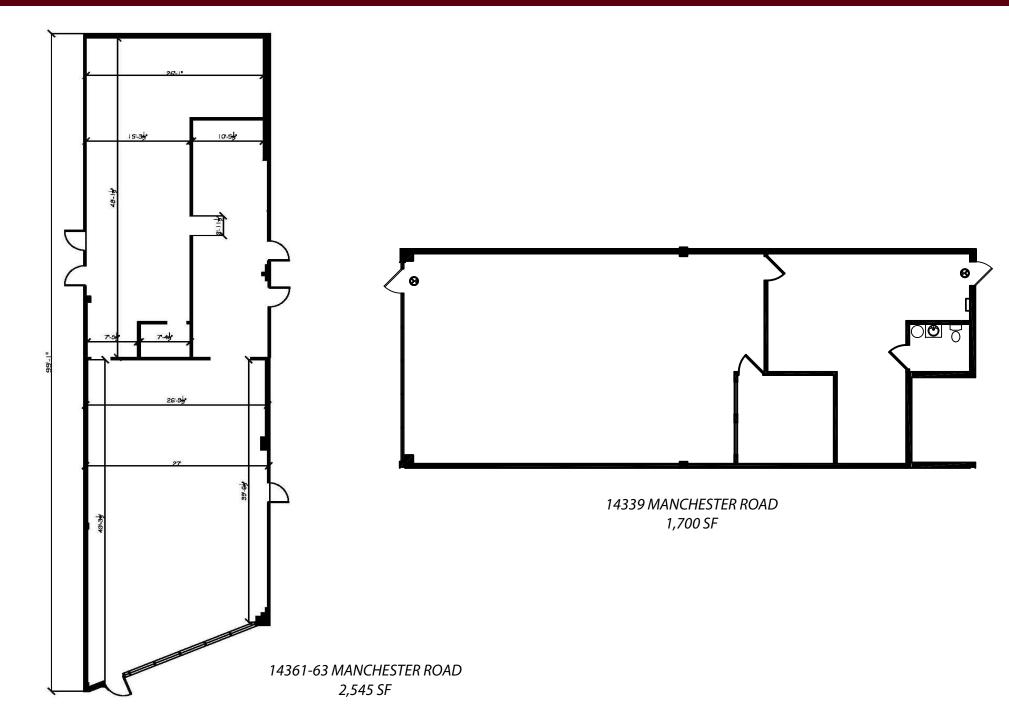

# 1,700 & 2,545 SF RETAIL / OFFICE SPACES AVAILABLE FOR LEASE

- 1,700 SF Available
- 14339 Manchester Road
- LEASE RATE: \$13.50 PSF NNN
- 2,545 SF Available
- 14361-63 Manchester Road
- Retail showroom with storage space
- LEASE RATE: \$12.00 PSF NNN

### 1,700 & 2,545 SF RETAIL / OFFICE SPACES AVAILABLE FOR LEASE