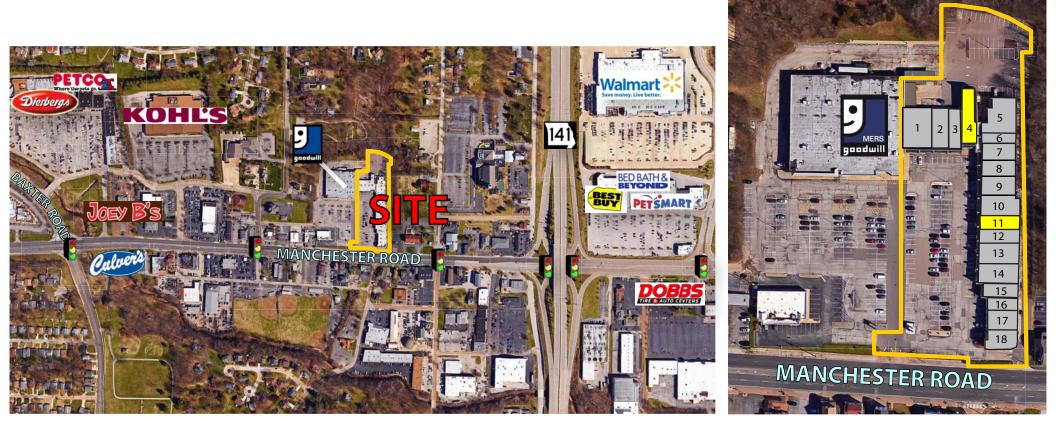

### **Boardwalk Shopping Center**

14321-14371 Manchester Road

Manchester, MO 63011

## 1,700 & 2,545 SF RETAIL / OFFICE SPACES AVAILABLE FOR LEASE

| NO. | ADDRESS             | STATUS    | SF    | NO. | ADDRESS          | STATUS    | SF    |
|-----|---------------------|-----------|-------|-----|------------------|-----------|-------|
| 1   | 14369-71 Manchester | Occupied  | 3,906 | 10  | 14341 Manchester | Occupied  | 1,862 |
| 2   | 14367 Manchester    | Occupied  | 1,750 | 11  | 14339 Manchester | AVAILABLE | 1,700 |
| 3   | 14365 Manchester    | Occupied  | 1,750 | 12  | 14337 Manchester | Occupied  | 1,120 |
| 4   | 14361-63 Manchester | AVAILABLE | 2,545 | 13  | 14335 Manchester | Occupied  | 2,520 |
| 5   | 14351 Manchester    | Occupied  | 3,365 | 14  | 14333 Manchester | Occupied  | 1,770 |
| 6   | 14349 Manchester    | Occupied  | 1,414 | 15  | 14331 Manchester | Occupied  | 1,675 |
| 7   | 14347 Manchester    | Occupied  | 1,767 | 16  | 14329 Manchester | Occupied  | 1,285 |
| 8   | 14345 Manchester    | Occupied  | 1,527 | 17  | 14325 Manchester | Occupied  | 2,773 |
| 9   | 14343 Manchester    | Occupied  | 2,055 | 18  | 14321 Manchester | Occupied  | 2,002 |