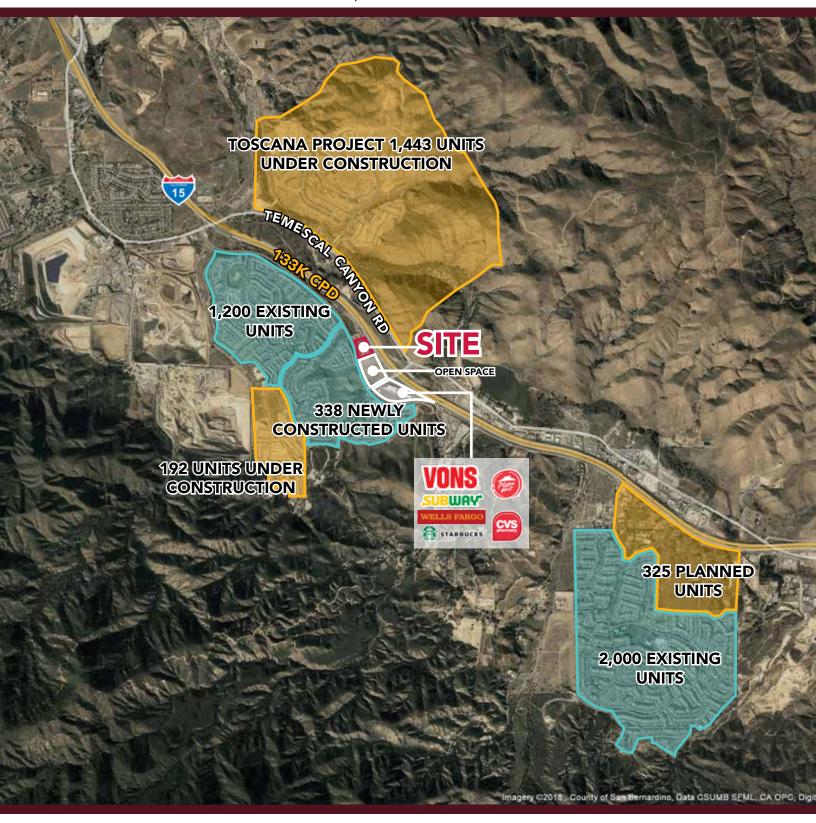

#### PROPERTY

DEMOGRAPHICS

ESTIMATED 2018 POPULATION

Trade Area

Trade Area **22,371** 

AVERAGE HOUSEHOLD INCOME

Trade Area

\$127,799

Adj. Daytime Demographics

9,281

TRAFFIC COUNTS

15 FWY

**133K CPD** 

Indian Truck Trail

10K CPD

\*Source: RegisOnline

### PROPERTY HIGHLIGHTS

- ±1,400 9,300 SF Food Court, Retail, & Medical Space Available
- Excellent Freeway Visibility To Over
   133,000 Cars Per Day
- Under-Served Trade Area
- Average Household Income In Excess of \$125,000 Per Year
  - Limited Competition In The Immediate Trade Area
  - Ideal For Food Court, Retail, & Medical Uses