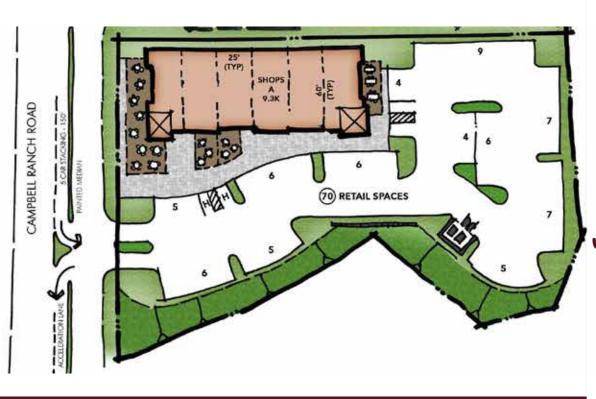

### PROPERTY HIGHLIGHTS

- ±1,400 9,300 SF Food Court, Retail, & Medical Space Available
- Excellent Freeway Visibility To Over
   133,000 Cars Per Day
- Under-Served Trade Area
- Average Household Income In Excess of \$125,000 Per Year
  - Limited Competition In The Immediate Trade Area
  - Ideal For Food Court, Retail, & Medical Uses