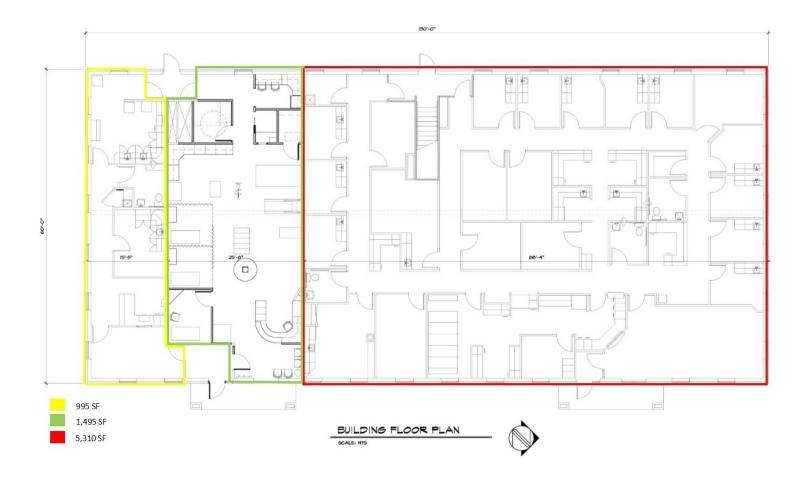

4411 HOLLAND-SYLVANIA AVE., TOLEDO, OH 43623

"Innovative Solutions at Work"

| OFFERING SUMMARY |                | ARY                        | PROPERTY HIGHLIGHTS                                                                                            |  |  |
|------------------|----------------|----------------------------|----------------------------------------------------------------------------------------------------------------|--|--|
|                  | Sale Price:    | \$1,095,000                | Well maintained condominium located in medical office park                                                     |  |  |
|                  |                |                            | <ul> <li>Highly visible site on Holland-Sylvania Rd., 15,696 vehicles a day</li> </ul>                         |  |  |
|                  | Price / SF:    | \$140.38                   | <ul> <li>Partial basement for storage and mechanicals</li> </ul>                                               |  |  |
|                  |                |                            | Located in Sylvania Township                                                                                   |  |  |
|                  | Building Size: | 7,800 SF                   | SD.                                                                                                            |  |  |
|                  | Demised Areas: | 5,310 SF, 1,495 SF, 995 SF |                                                                                                                |  |  |
|                  | Year Built:    | 2005                       |                                                                                                                |  |  |
|                  | Zoning:        | CO - Commercial Office     |                                                                                                                |  |  |
|                  | County:        | Lucas                      | Google Map data ©2019 Imagery ©2019 , DigitalGlobe, State<br>/ OSIP, U.S. Geological Survey, USDA Farm Service |  |  |

#### 4411 Holland Sylvania

Timberstone Family Physicians Properties Operating Pro-forma

| Gross Scheduled Rental Income  |                                             |           |                |  |  |  |
|--------------------------------|---------------------------------------------|-----------|----------------|--|--|--|
| 5,310 SF                       | Timberstone Family Physicians               | \$        | 114,000        |  |  |  |
| 1,495 SF                       | Sylvania Physical Therapy and Sports Med.   | \$        | 28,274         |  |  |  |
| 995 SF                         | Toledo Clinic Counseling                    | \$        | 14,400         |  |  |  |
| 7,80                           | )                                           |           |                |  |  |  |
| Less: Vac                      | Less: Vacancy and Credit Loss (5% of gross) |           | 7,834          |  |  |  |
| Gross Projected Rental Income  |                                             |           | 148,840        |  |  |  |
| Less: Operating Expenses       |                                             |           |                |  |  |  |
| Accounting                     | g and Legal                                 | \$        | 1,000          |  |  |  |
| Property Management and C.A.M. |                                             | \$        | 14,274         |  |  |  |
| Property Insurance             |                                             | \$        | 2,300          |  |  |  |
| Real Estate                    | Real Estate Taxes/Assess.                   |           | 25,356         |  |  |  |
| Repairs, M                     | aintenance and Reserve                      | \$        | 3,120          |  |  |  |
| Total Operating Expenses       |                                             |           | <u>46,050</u>  |  |  |  |
| Net Operati                    | ng Income                                   | <u>\$</u> | <u>102,790</u> |  |  |  |