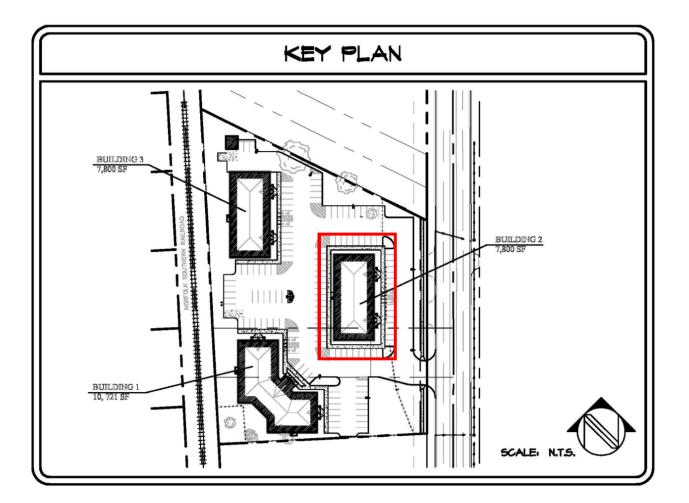

4411 HOLLAND-SYLVANIA AVE., TOLEDO, OH 43623

"Innovative Solutions at Work"

| OFFERING SUMMARY |                | ARY                        | PROPERTY HIGHLIGHTS                                                                                            |  |  |
|------------------|----------------|----------------------------|----------------------------------------------------------------------------------------------------------------|--|--|
|                  | Sale Price:    | \$1,095,000                | Well maintained condominium located in medical office park                                                     |  |  |
|                  |                |                            | <ul> <li>Highly visible site on Holland-Sylvania Rd., 15,696 vehicles a day</li> </ul>                         |  |  |
|                  | Price / SF:    | \$140.38                   | <ul> <li>Partial basement for storage and mechanicals</li> </ul>                                               |  |  |
|                  |                |                            | Located in Sylvania Township                                                                                   |  |  |
|                  | Building Size: | 7,800 SF                   | SD.                                                                                                            |  |  |
|                  | Demised Areas: | 5,310 SF, 1,495 SF, 995 SF |                                                                                                                |  |  |
|                  | Year Built:    | 2005                       |                                                                                                                |  |  |
|                  | Zoning:        | CO - Commercial Office     |                                                                                                                |  |  |
|                  | County:        | Lucas                      | Google Map data ©2019 Imagery ©2019 , DigitalGlobe, State<br>/ OSIP, U.S. Geological Survey, USDA Farm Service |  |  |

#### **LOCATION INFORMATION**

| County               | Lucas                        |
|----------------------|------------------------------|
| Township             | Sylvania Township            |
| Nearest Intersection | Sylvania Ave.                |
| Zoned                | CO - Commercial Office       |
| Parcel #             | 78-21405                     |
| Parking Spaces       | 48                           |
| Curb Cuts            | 1                            |
| Total Building Size  | 7,800 SF                     |
| Units                | 3                            |
| Year Complete        | 2005                         |
| Number Of Floors     | 1                            |
| Floors               | Concrete                     |
| Construction Type    | Brick / Wood Frame           |
| HVAC                 | Gas Forced Air / Central Air |
| Electrical           | 240V / 200 amp               |
| Roof                 | Shingle                      |
| Ceiling Height       | 9'                           |
| Restrooms            | 5                            |
|                      |                              |