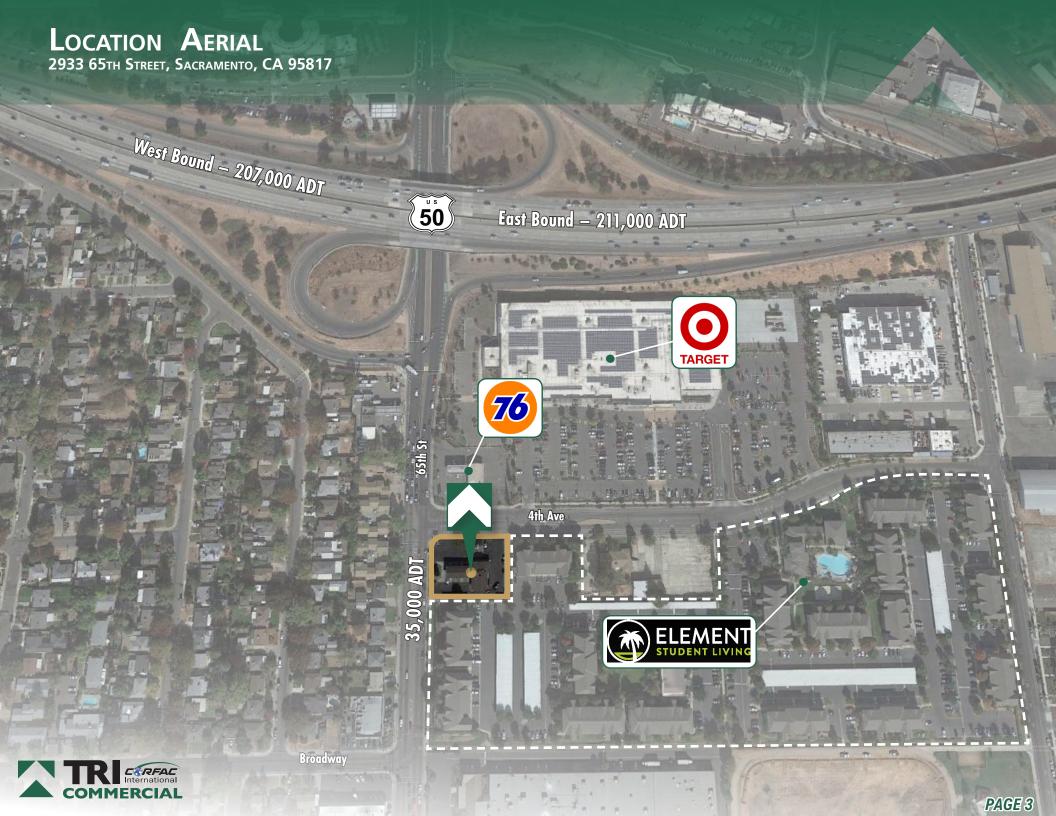

Signalized Intersection at 65th Street & 4th Street

North/South – 65th Street

• East/West – 4th Street

TRAFFIC COUNTS: 35,000 ADT

(65th Street & 4th Ave)

YEAR BUILT: 1968; renovated in 2015

ZONING: C-2-TO, General Commercial /

#### **INVESTMENT HIGHLIGHTS**

- Nationally Recognized Tenant ARCO ampm ARCO ampm.
- Located along a major arterial within the mature Tahoe Park neighborhood
- High Density, High Traffic Location with over 35,000 cars per day passing in front of the Gas Station on 65th Street
- Extremely Accessible Retail Location at the SE corner of 65th Street and 4th Street
- New Student Housing complex for Sacramento State University Sacramento adjacent to site