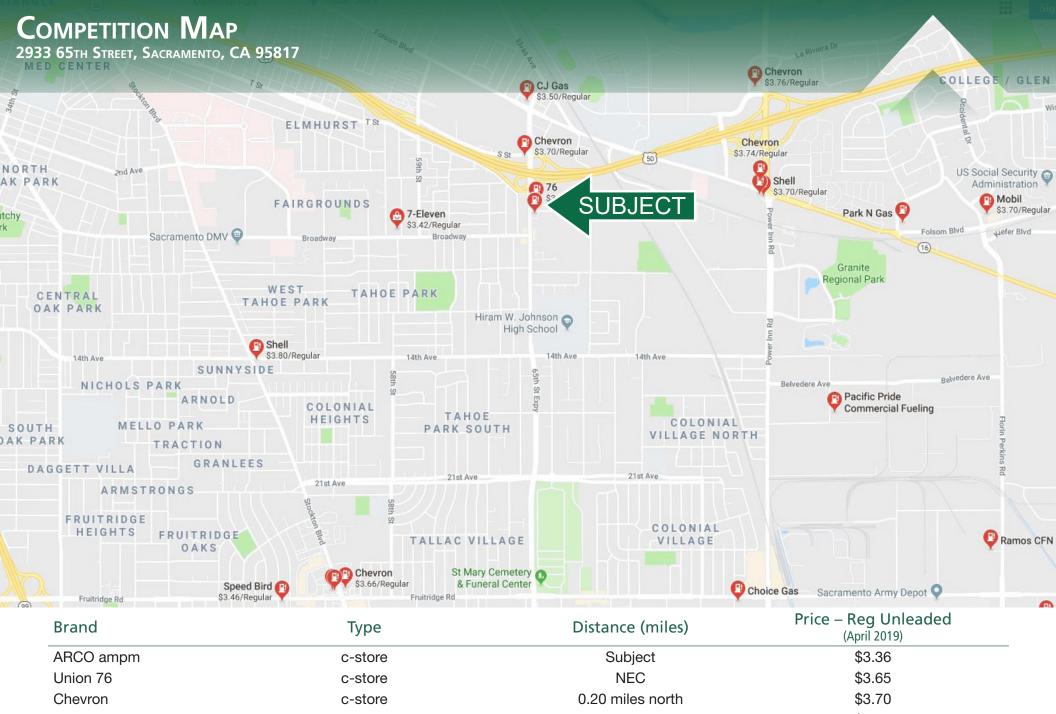

|           |                                 |                      | (/ (prii 2013) |        |
|-----------|---------------------------------|----------------------|----------------|--------|
| ARCO ampm | c-store                         | Subject              | \$3.36         |        |
| Union 76  | c-store                         | NEC                  | \$3.65         |        |
| Chevron   | c-store                         | 0.20 miles north     | \$3.70         |        |
| Unbranded | Service Station with Bays       | 0.45 miles north     | \$3.50         |        |
| 7-Eleven  | c-store                         | 0.60 miles southwest | \$3.42         |        |
| Chevron   | Under food canopy with car wash | 1.00 mile east       | \$3.74         |        |
| Shell     | c-store                         | 1.00 mile east       | \$3.70         | 54050  |
|           |                                 |                      |                | PAGE 6 |