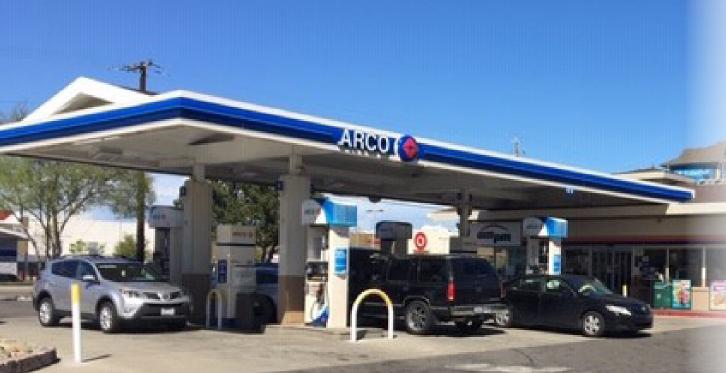

### **EXECUTIVE SUMMARY**

2933 65th Street, Sacramento, CA 95817

LOCATION: 2933 65th Street

Sacramento, CA 95817

OFFERING PRICE: \$4,900,000.00

CURRENT OCCUPANCY: 100%

TOTAL CONVENIENCE

**STORE AREA:** 

**INGRESS/EGRESS:** 

±1,790 SF

FUEL ISLAND CANOPY: ±1,664 SF

TOTAL LAND AREA: 25,835 SF (0.59 Acres)

APN: 015-0031-033-0000

PARKING SPACES: 21 Free

• North/South – 65th Street

• East/West - Hwy 50

Signalized Intersection at 65th Street & 4th Street

North/South – 65th Street

• East/West – 4th Street

TRAFFIC COUNTS: 35,000 ADT

(65th Street & 4th Ave)

YEAR BUILT: 1968; renovated in 2015

ZONING: C-2-TO, General Commercial /

Transit Overlay

#### **INVESTMENT HIGHLIGHTS**

- Nationally Recognized Tenant ARCO ampm ARCO ampm.
- Located along a major arterial within the mature Tahoe Park neighborhood
- High Density, High Traffic Location with over 35,000 cars per day passing in front of the Gas Station on 65th Street
- Extremely Accessible Retail Location at the SE corner of 65th Street and 4th Street
- New Student Housing complex for Sacramento State University Sacramento adjacent to site