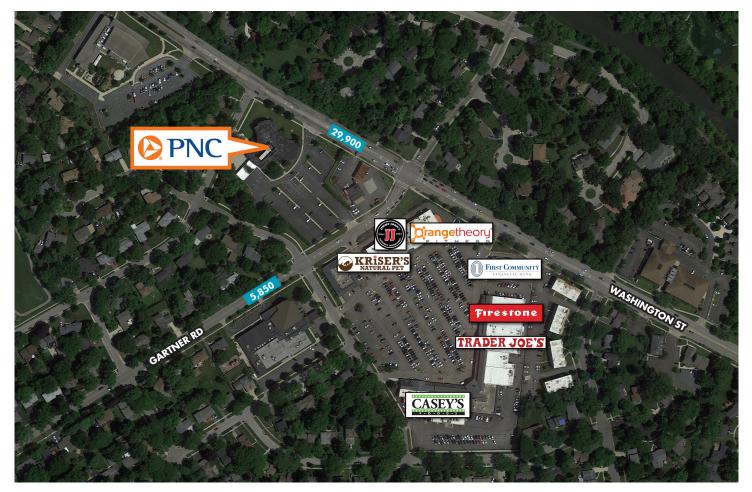

#### **PROPERTY INFORMATION**

- Access to parcel from both Washington Street & Gartner Road
- Dynamic location ideal for retail, office, residential, or medical redevelopment
- Excellent traffic counts on Washington Street with exposure to 29,900 vehicles per day
- Approximately 1 mile south of downtown Naperville
- Strong area demographics include 102,384 people with an average household income of \$143,191 within a 3 mile radius
- Located across the street from busy Trader Joe's
- Half a mile south of Edward's Hospital