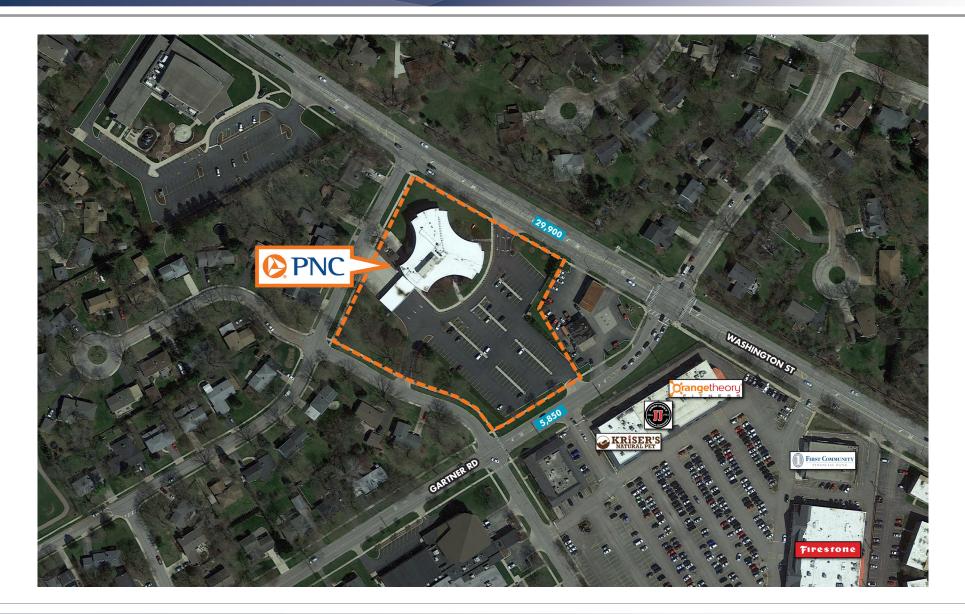

#### **PROPERTY INFORMATION**

- Access to parcel from both Washington Street & Gartner Road
- Dynamic location ideal for retail, office, residential, or medical redevelopment
- Excellent traffic counts on Washington Street with exposure to 29,900 vehicles per day
- Approximately 1 mile south of downtown Naperville
- Strong area demographics include 102,384 people with an average household income of \$143,191 within a 3 mile radius
- Located across the street from busy Trader Joe's
- Half a mile south of Edward's Hospital