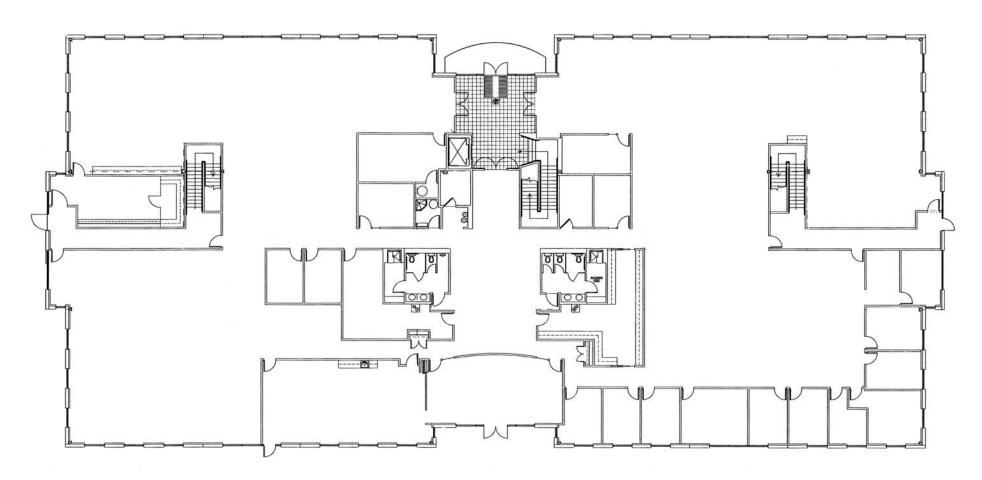

### 23,000 SF

FIRST FLOOR AVAILABILITY

Located in Bothell's hightech corridor

Building signage available

Abundant free parking

Asking rate \$18.00/SF, NNN