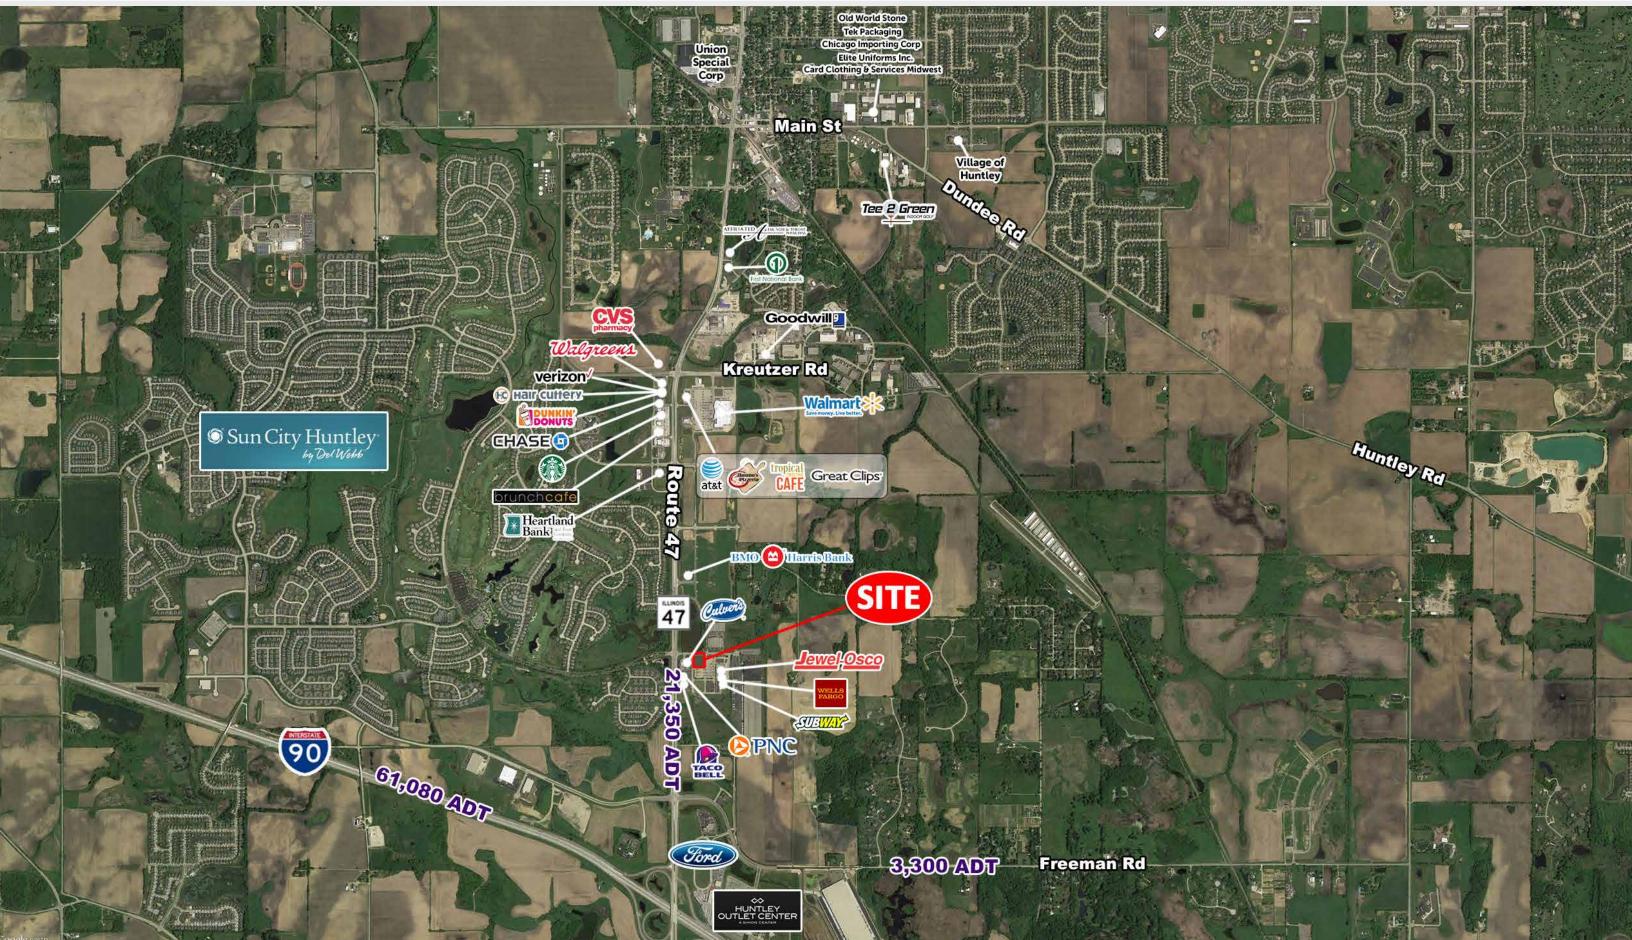

# JEWEL-OSCO OWNED OUTLOTS Outlots Available NEC Route 47 & Oak Creek Pkwy, Huntley, IL

ocation Summary

This property is strategically located on Route 47 just north of the interchange on Interstate 90 and is in the shadow of the affluent Del Webb Sun City development.

This outlot is directly in front of Jewel Osco and is highly visible and easily accessible via several curb cuts.

Area retailers include Walmart, Walgreens, Tom Peck Ford Superstore, Wells Fargo, PNC Bank and Culvers.