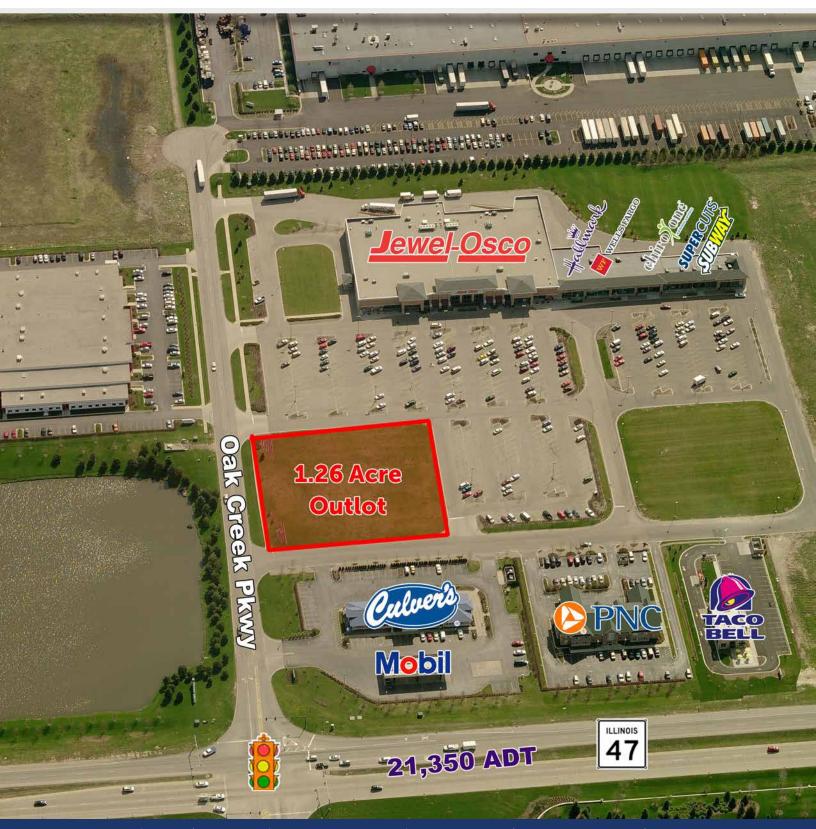

# JEWEL-OSCO OWNED OUTLOTS Outlots Available NEC Route 47 & Oak Creek Pkwy, Huntley, IL

ocation Summary

This property is strategically located on Route 47 just north of the interchange on Interstate 90 and is in the shadow of the affluent Del Webb Sun City development.

This outlot is directly in front of Jewel Osco and is highly visible and easily accessible via several curb cuts.

Area retailers include Walmart, Walgreens, Tom Peck Ford Superstore, Wells Fargo, PNC Bank and Culvers.

| Land Available           | Approximately 1.26 Acres |               |
|--------------------------|--------------------------|---------------|
| Population Density       | 16,587                   | 3 Mile Radius |
|                          | 57,649                   | 5 Mile Radius |
|                          | 126,742                  | 7 Mile Radius |
|                          |                          |               |
| Average Household Income | \$90,636                 | 3 Mile Radius |
|                          | \$96,057                 | 5 Mile Radius |
|                          | \$100,304                | 7 Mile Radius |