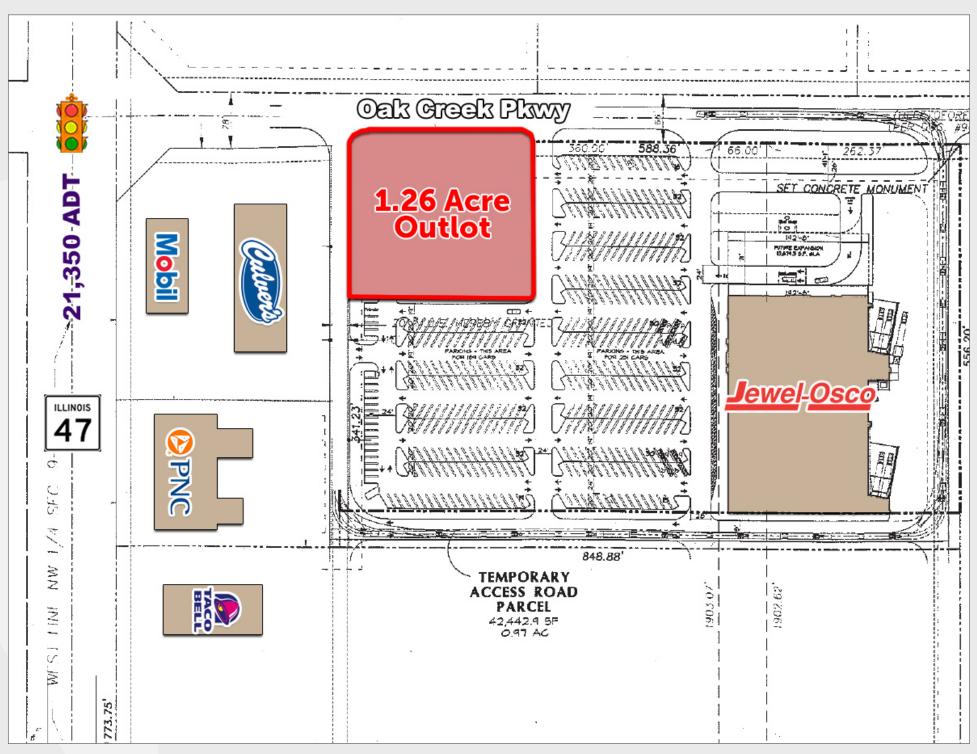

This outlot is directly in front of Jewel Osco and is highly visible and easily accessible via several curb cuts.

Area retailers include Walmart, Walgreens, Tom Peck Ford Superstore, Wells Fargo, PNC Bank and Culvers.

| Land Available           | Approximately 1.26 Acres |               |
|--------------------------|--------------------------|---------------|
| Population Density       | 16,587                   | 3 Mile Radius |
|                          | 57,649                   | 5 Mile Radius |
|                          | 126,742                  | 7 Mile Radius |
|                          |                          |               |
| Average Household Income | \$90,636                 | 3 Mile Radius |
|                          | \$96,057                 | 5 Mile Radius |
|                          | \$100,304                | 7 Mile Radius |