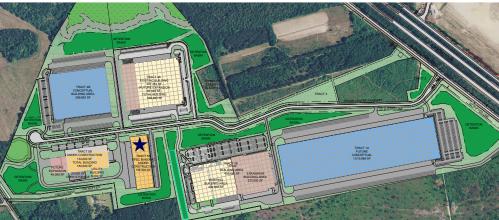

#### **FLOOR PLAN**

## SPECS.

| Total s.f.     | 21,000 - 136,500 | Dock doors     | 18 total   |  |
|----------------|------------------|----------------|------------|--|
| Loading        | Rear load        | Drive-in doors | 2 total    |  |
| Clear height   | 32'              | Parking - auto | 120 spaces |  |
| Column spacing | 50' x 50'        | Sprinkler      | ESFR       |  |
| Speed Bays     | 50' x 60'        | Lighting       | LED        |  |