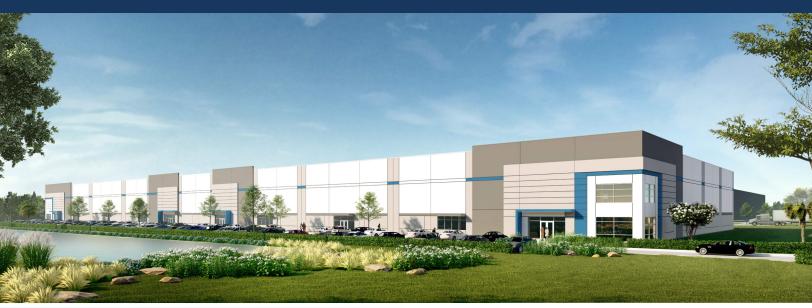

# INDUSTRIAL SPEC FOR LEASE: 136,500 S.F. CHARLESTON TRADE CENTER

Divisible to 21,000 s.f. | Anticipated Q2 2019 delivery | Less than 1 mile from I-26 | Trade Center Parkway, Summerville, SC

## **CHARLESTON TRADE CENTER**

## SPEC. BUILDING