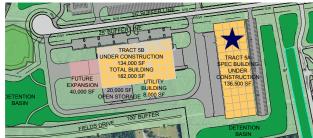

# INDUSTRIAL SPEC FOR LEASE: 136,500 S.F. CHARLESTON TRADE CENTER

Divisible to 21,000 s.f. | Anticipated Q2 2019 delivery | Less than 1 mile from I-26 | Trade Center Parkway, Summerville, SC

## **CHARLESTON TRADE CENTER**

## SPEC. BUILDING