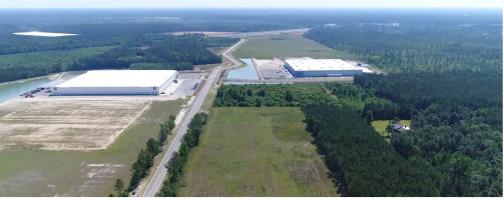

# INDUSTRIAL SPEC FOR LEASE: 136,500 S.F. CHARLESTON TRADE CENTER



Divisible to 21,000 s.f. | Anticipated Q2 2019 delivery | Less than 1 mile from I-26 | Trade Center Parkway, Summerville, SC











## www.CharlestonTradeCenter.com

### CONTACT

Lee Allen +1 843 566 2064 lee.allen@am.jll.com Kevin Coats +1 843 805 5112 kevin.coats@am.jll.com



Alan Lewis +1 704 319 8140 alan@thekeithcorp.com



## **CHARLESTON TRADE CENTER**



## SPEC. BUILDING

#### **FLOOR PLAN**



## SPECS.

| Total s.f.     | 21,000 - 136,500 | Dock doors     | 18 total   |  |
|----------------|------------------|----------------|------------|--|
| Loading        | Rear load        | Drive-in doors | 2 total    |  |
| Clear height   | 32'              | Parking - auto | 120 spaces |  |
| Column spacing | 50' x 50'        | Sprinkler      | ESFR       |  |
| Speed Bays     | 50' x 60'        | Lighting       | LED        |  |

## **INTERSTATE ACCESS**

| Distance from I-26  | 0.57 miles  |  |
|----------