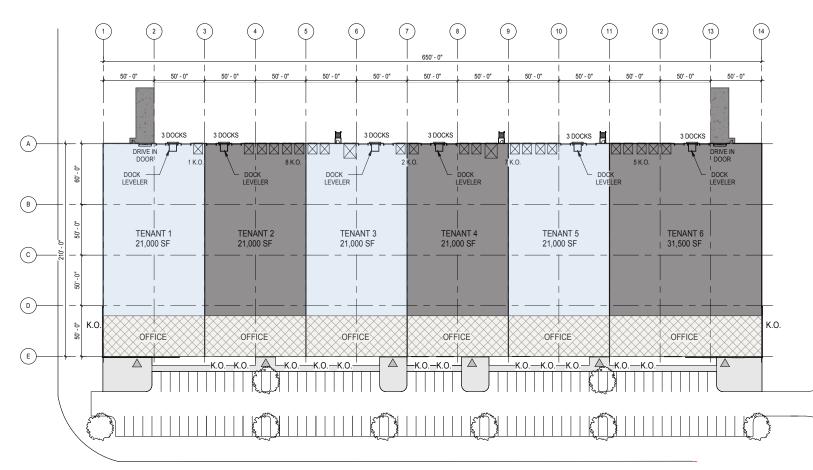

#### **FLOOR PLAN**

## SPECS.

| Total s.f.     | 21,000 - 136,500 | Dock doors     | 18 total   |  |
|----------------|------------------|----------------|------------|--|
| Loading        | Rear load        | Drive-in doors | 2 total    |  |
| Clear height   | 32'              | Parking - auto | 120 spaces |  |
| Column spacing | 50' x 50'        | Sprinkler      | ESFR       |  |
| Speed Bays     | 50' x 60'        | Lighting       | LED        |  |