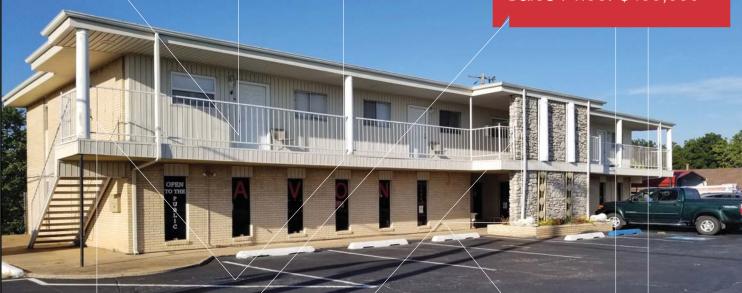

# N Sullivan Group

Office Investment Building For Sale 5,522 SF

Sales Price: \$455,000

## **2633 S.W. 59th Street** Oklahoma City, Oklahoma 73119

## PROPERTY HIGHLIGHTS

- Great Investment for Owner User or Property Management
- Currently 2 Long Term Commercial Tenants, 4 Long Term Residential Tenants, Vacancy Listed at Bottom of Flyer
- Signage on S.W. 59th Street & Ross Road
- Common Area with Full Size Kitchen
- 24 Hour Access to Building

#### SUITES AVAILABLE

- Suite 2A: 218 SF
- Suite 2B: 142 SF-287 SF
- Suite 2C: 145 SF-287 SF
- Suite 4: 340 SF
- Suite 8: 566 SF-703 SF
- Suite 14: 137 SF-703 SF