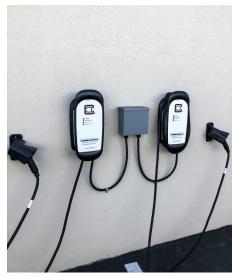

### **FEATURES**

±7,000 SF office/warehouse

Estimated opex: \$1.08 PSF - includes utilities

Short Term Leasing

120/208v, 3 phase, 800A

12 parking spaces and 2 electric vehicle charging stations

100% HVAC

Asking rate: \$1.75 PSF NNN

# **PHOTOS**