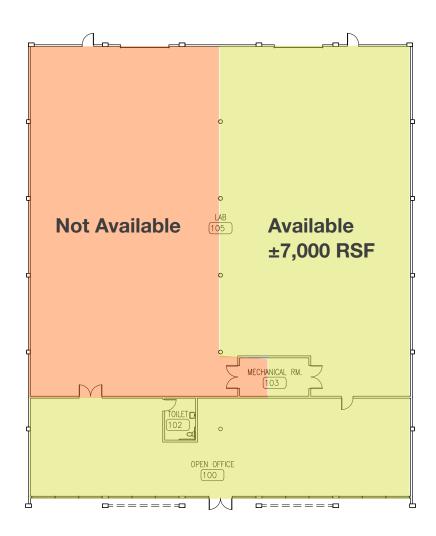

# 1105 O'Brien Drive

# **FLOOR PLAN**

### **FEATURES**

±7,000 SF office/warehouse

Estimated opex: \$1.08 PSF - includes utilities

Short Term Leasing

120/208v, 3 phase, 800A

12 parking spaces and 2 electric vehicle charging stations

100% HVAC

Asking rate: \$1.75 PSF NNN