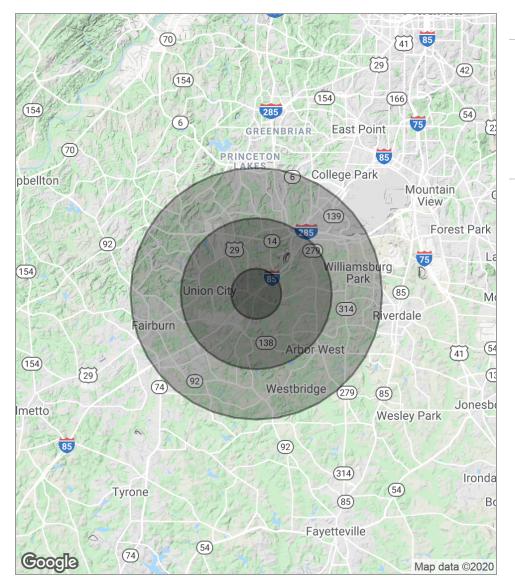

# Demographics Map

| POPULATION                            | 1 MILE              | 3 MILES               | 5 MILES               |
|---------------------------------------|---------------------|-----------------------|-----------------------|
| Total population                      | 3,993               | 41,519                | 104,406               |
| Median age                            | 29.6                | 31.3                  | 32.0                  |
| Median age (Male)                     | 26.8                | 27.7                  | 29.3                  |
| Median age (Female)                   | 32.6                | 34.3                  | 34.2                  |
|                                       |                     |                       |                       |
| HOUSEHOLDS & INCOME                   | 1 MILE              | 3 MILES               | 5 MILES               |
| HOUSEHOLDS & INCOME  Total households | <b>1 MILE</b> 1,449 | <b>3 MILES</b> 15,510 | <b>5 MILES</b> 38,962 |
|                                       |                     |                       |                       |
| Total households                      | 1,449               | 15,510                | 38,962                |

<sup>\*</sup> Demographic data derived from 2010 US Census