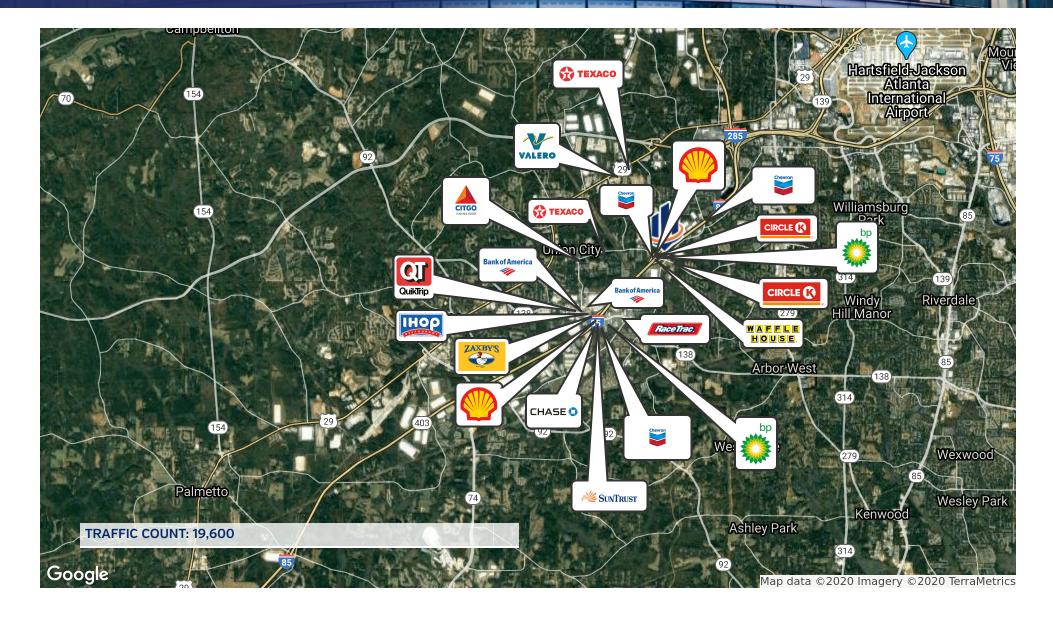

## Property Summary





#### **OFFERING SUMMARY**

 Sale Price:
 \$1,000,000

 Building Size:
 3,960 SF

 Lot Size:
 3.1 Acres

 Price / SF:
 \$252.53

 Year Built:
 1969

Zoning: C3

Market: Atlanta-MSA

Submarket: Atlanta

APN: 09F241100820310

### **PROPERTY OVERVIEW**

SVN Creviston Realty Inc is pleased to present for sale 6255 Buffington Rd. Property is currently a day care center. Prime location right off Highway I-85 in Fulton County. Redevelopment opportunity. Thriving market in Atlanta-MSA.

#### PROPERTY HIGHLIGHTS

- Highway I-85
- Great Visibility
- Marquee Signage
- Fenced Back
- Development Opportunity

## Additional Photos





## Additional Photos







# Retailer Map



# Location Maps



# Demographics Map



| POPULATION                            | 1 MILE              | 3 MILES               | 5 MILES               |
|---------------------------------------|---------------------|-----------------------|-----------------------|
| Total population                      | 3,993               | 41,519                | 104,406               |
| Median age                            | 29.6                | 31.3                  | 32.0                  |
| Median age (Male)                     | 26.8                | 27.7                  | 29.3                  |
| Median age (Female)                   | 32.6                | 34.3                  | 34.2                  |
|                                       |                     |