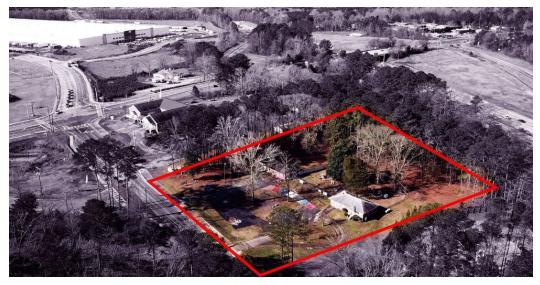

## Property Summary





#### **OFFERING SUMMARY**

 Sale Price:
 \$1,000,000

 Building Size:
 3,960 SF

 Lot Size:
 3.1 Acres

 Price / SF:
 \$252.53

 Year Built:
 1969

Zoning: C3

Market: Atlanta-MSA

Submarket: Atlanta

APN: 09F241100820310

### **PROPERTY OVERVIEW**

SVN Creviston Realty Inc is pleased to present for sale 6255 Buffington Rd. Property is currently a day care center. Prime location right off Highway I-85 in Fulton County. Redevelopment opportunity. Thriving market in Atlanta-MSA.

#### PROPERTY HIGHLIGHTS

- Highway I-85
- Great Visibility
- Marquee Signage
- Fenced Back
- Development Opportunity

## Additional Photos





## Additional Photos







# Retailer Map



# Location Maps



# Demographics Map



| POPULATION                            | 1 MILE              | 3 MILES               | 5 MILES               |
|---------------------------------------|---------------------|-----------------------|-----------------------|
| Total population                      | 3,993               | 41,519                | 104,406               |
| Median age                            | 29.6                | 31.3                  | 32.0                  |
| Median age (Male)                     | 26.8                | 27.7                  | 29.3                  |
| Median age (Female)                   | 32.6                | 34.3                  | 34.2                  |
|