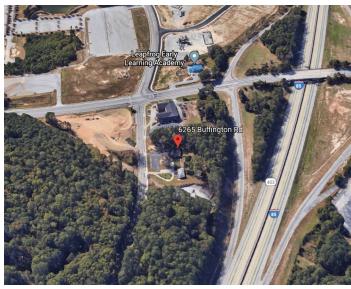

## Property Summary





#### **OFFERING SUMMARY**

 Sale Price:
 \$1,000,000

 Building Size:
 3,960 SF

 Lot Size:
 3.1 Acres

 Price / SF:
 \$252.53

 Year Built:
 1969

Zoning: C3

Market: Atlanta-MSA

Submarket: Atlanta

APN: 09F241100820310

### **PROPERTY OVERVIEW**

SVN Creviston Realty Inc is pleased to present for sale 6255 Buffington Rd. Property is currently a day care center. Prime location right off Highway I-85 in Fulton County. Redevelopment opportunity. Thriving market in Atlanta-MSA.

#### PROPERTY HIGHLIGHTS

- Highway I-85
- Great Visibility
- Marquee Signage
- Fenced Back
- Development Opportunity

## Additional Photos





## Additional Photos







# Retailer Map



# Location Maps



# Demographics Map



| POPULATION                            | 1 MILE              | 3 MILES               | 5 MILES               |
|---------------------------------------|---------------------|-----------------------|-----------------------|
| Total population                      | 3,993               | 41,519                | 104,406               |
| Median age                            | 29.6                | 31.3                  | 32.0                  |
| Median age (Male)                     | 26.8                | 27.7                  | 29.3                  |
| Median age (Female)                   | 32.6                | 34.3                  | 34.2                  |
|                                       |                     |