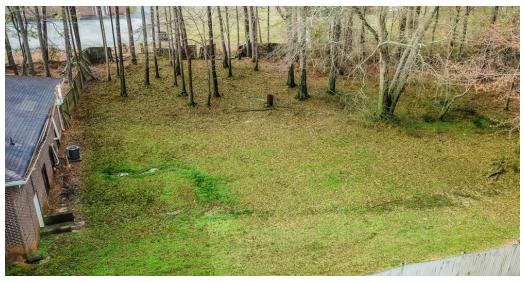

## Property Summary





#### **OFFERING SUMMARY**

 Sale Price:
 \$1,000,000

 Building Size:
 3,960 SF

 Lot Size:
 3.1 Acres

 Price / SF:
 \$252.53

 Year Built:
 1969

Zoning: C3

Market: Atlanta-MSA

Submarket: Atlanta

APN: 09F241100820310

### **PROPERTY OVERVIEW**

SVN Creviston Realty Inc is pleased to present for sale 6255 Buffington Rd. Property is currently a day care center. Prime location right off Highway I-85 in Fulton County. Redevelopment opportunity. Thriving market in Atlanta-MSA.

#### PROPERTY HIGHLIGHTS

- Highway I-85
- Great Visibility
- Marquee Signage
- Fenced Back
- Development Opportunity

## Additional Photos





## Additional Photos







# Retailer Map



# Location Maps



# Demographics Map



| POPULATION                            | 1 MILE              | 3 MILES               | 5 MILES               |
|---------------------------------------|---------------------|-----------------------|-----------------------|
| Total population                      | 3,993               | 41,519                | 104,406               |
| Median age                            | 29.6                | 31.3                  | 32.0                  |
| Median age (Male)                     | 26.8                | 27.7                  | 29.3                  |
| Median age (Female)                   | 32.6                | 34.3                  | 34.2                  |
|                                       |                     |