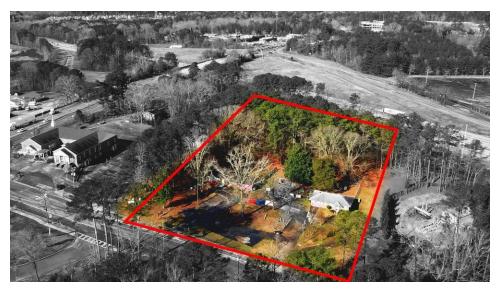

## Property Summary





#### **OFFERING SUMMARY**

 Sale Price:
 \$1,000,000

 Building Size:
 3,960 SF

 Lot Size:
 3.1 Acres

 Price / SF:
 \$252.53

 Year Built:
 1969

Zoning: C3

Market: Atlanta-MSA

Submarket: Atlanta

APN: 09F241100820310

### **PROPERTY OVERVIEW**

SVN Creviston Realty Inc is pleased to present for sale 6255 Buffington Rd. Property is currently a day care center. Prime location right off Highway I-85 in Fulton County. Redevelopment opportunity. Thriving market in Atlanta-MSA.

#### PROPERTY HIGHLIGHTS

- Highway I-85
- Great Visibility
- Marquee Signage
- Fenced Back
- Development Opportunity

## Additional Photos





## Additional Photos







# Retailer Map



# Location Maps



# Demographics Map



| POPULATION                            | 1 MILE              | 3 MILES