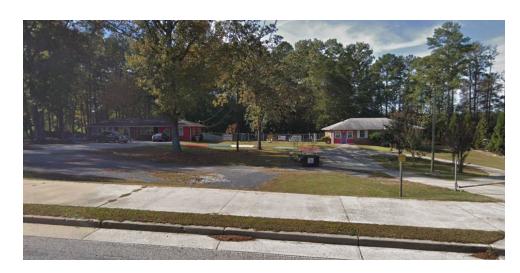

## Property Summary





#### **OFFERING SUMMARY**

 Sale Price:
 \$1,000,000

 Building Size:
 3,960 SF

 Lot Size:
 3.1 Acres

 Price / SF:
 \$252.53

 Year Built:
 1969

Zoning: C3

Market: Atlanta-MSA

Submarket: Atlanta

APN: 09F241100820310

### **PROPERTY OVERVIEW**

SVN Creviston Realty Inc is pleased to present for sale 6255 Buffington Rd. Property is currently a day care center. Prime location right off Highway I-85 in Fulton County. Redevelopment opportunity. Thriving market in Atlanta-MSA.

#### PROPERTY HIGHLIGHTS

- Highway I-85
- Great Visibility
- Marquee Signage
- Fenced Back
- Development Opportunity

## Additional Photos





## Additional Photos







# Retailer Map



# Location Maps



# Demographics Map



| POPULATION                            | 1 MILE              | 3 MILES               | 5 MILES               |
|---------------------------------------|---------------------|-----------------------|-----------------------|
| Total population                      | 3,993               | 41,519                | 104,406               |
| Median age                            | 29.6                | 31.3                  | 32.0                  |
| Median age (Male)                     | 26.8                | 27.7                  | 29.3                  |
| Median age (Female)                   | 32.6                | 34.3                  | 34.2                  |
|                                       |                     |