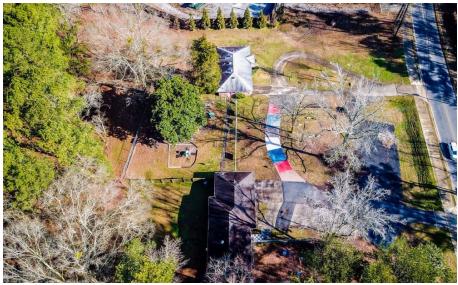

## Property Summary





#### **OFFERING SUMMARY**

 Sale Price:
 \$1,000,000

 Building Size:
 3,960 SF

 Lot Size:
 3.1 Acres

 Price / SF:
 \$252.53

 Year Built:
 1969

Zoning: C3

Market: Atlanta-MSA

Submarket: Atlanta

APN: 09F241100820310

### **PROPERTY OVERVIEW**

SVN Creviston Realty Inc is pleased to present for sale 6255 Buffington Rd. Property is currently a day care center. Prime location right off Highway I-85 in Fulton County. Redevelopment opportunity. Thriving market in Atlanta-MSA.

#### PROPERTY HIGHLIGHTS

- Highway I-85
- Great Visibility
- Marquee Signage
- Fenced Back
- Development Opportunity

## Additional Photos





## Additional Photos







# Retailer Map



# Location Maps



# Demographics Map



| POPULATION                            | 1 MILE              | 3 MILES               | 5 MILES               |
|---------------------------------------|---------------------|-----------------------|-----------------------|
| Total population                      | 3,993               | 41,519                | 104,406               |
| Median age                            | 29.6                | 31.3                  | 32.0                  |
| Median age (Male)                     | 26.8                | 27.7                  | 29.3                  |
| Median age (Female)                   | 32.6                | 34.3                  | 34.2                  |
|