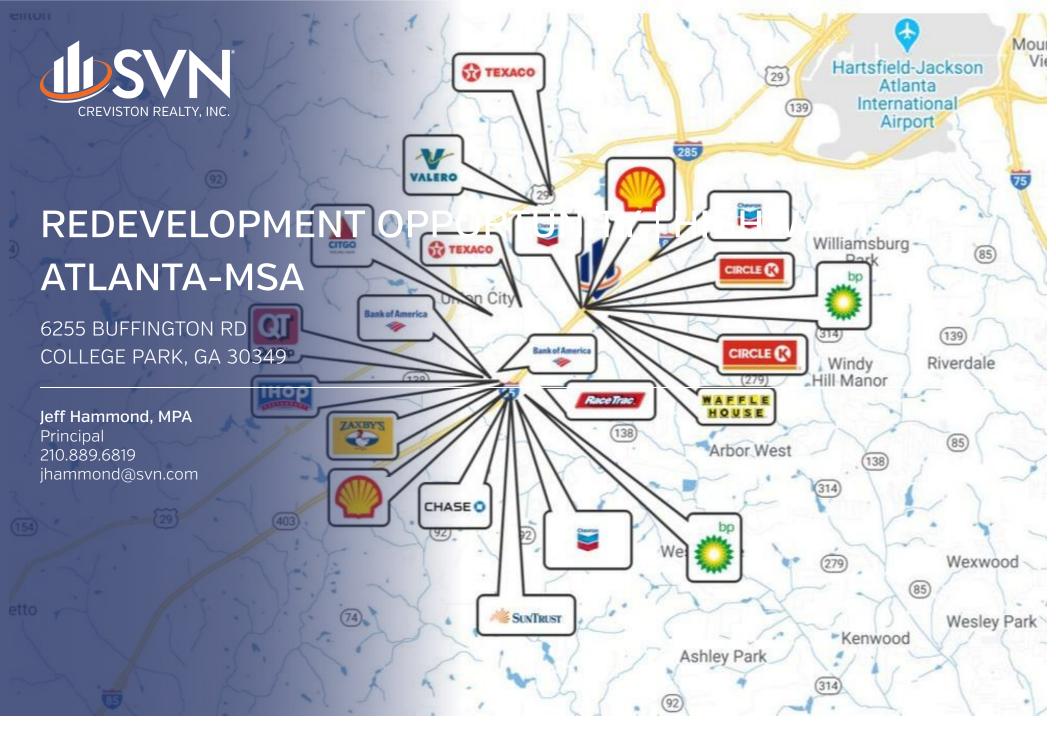

## Property Summary





#### **OFFERING SUMMARY**

 Sale Price:
 \$1,000,000

 Building Size:
 3,960 SF

 Lot Size:
 3.1 Acres

 Price / SF:
 \$252.53

 Year Built:
 1969

Zoning: C3

Market: Atlanta-MSA

Submarket: Atlanta

APN: 09F241100820310

### **PROPERTY OVERVIEW**

SVN Creviston Realty Inc is pleased to present for sale 6255 Buffington Rd. Property is currently a day care center. Prime location right off Highway I-85 in Fulton County. Redevelopment opportunity. Thriving market in Atlanta-MSA.

#### PROPERTY HIGHLIGHTS

- Highway I-85
- Great Visibility
- Marquee Signage
- Fenced Back
- Development Opportunity

## Additional Photos





## Additional Photos







# Retailer Map



# Location Maps



# Demographics Map



| POPULATION                            | 1 MILE