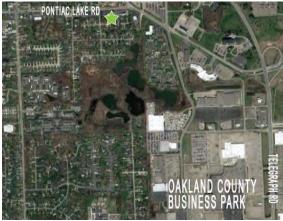

## **2715 PONTIAC LAKE RD.** WATERFORD, MI 48328

## OFFICE SPACE For lease

- Very visible office building on the south side of Pontiac Lake Road
- About 1/3 mile west of Oakland County Office campus located at Telegragh and Pontiac Lake Roads and the new Business Office Development, underway with its marketing, on the grounds of the former Summit Place Mall.
- Smartly designed office space with some private offices and open office space for the balance of the office .
- Has two bathrooms and small kitchenette area.
- Ample parking is immediate to the office entrance on Pontiac Lake Road for guests and also surrounds the building for staff.