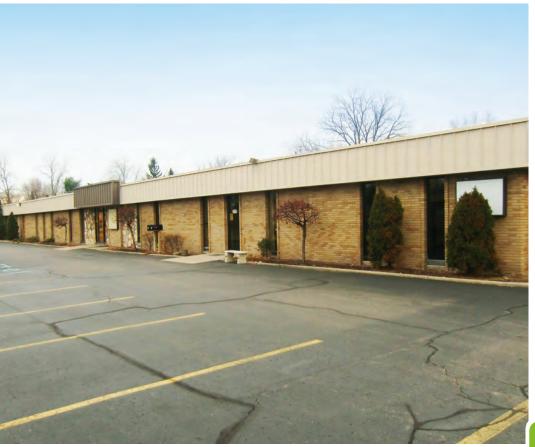

## **2715 PONTIAC LAKE RD.** WATERFORD, MI 48328

## OFFICE SPACE For lease

- Very visible office building on the south side of Pontiac Lake Road
- About 1/3 mile west of Oakland County Office campus located at Telegragh and Pontiac Lake Roads and the new Business Office Development, underway with its marketing, on the grounds of the former Summit Place Mall.
- Smartly designed office space with some private offices and open office space for the balance of the office .
- Has two bathrooms and small kitchenette area.
- Ample parking is immediate to the office entrance on Pontiac Lake Road for guests and also surrounds the building for staff.