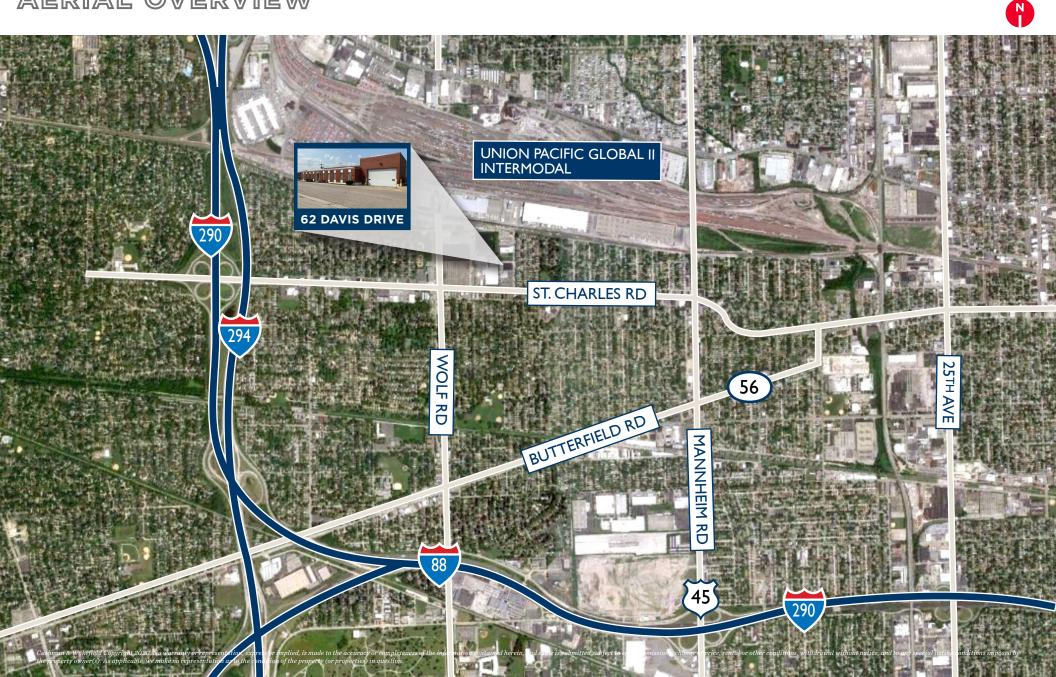

IVE

### FLOOR PLAN/PHOTOS **2 INTERIOR** DOCKS **DRIVE IN** DOOR 68.5' 199.5' 10' **2 EXTERIOR** 28.9' OPEN DOCKS DOCK ENCLOSED DOCK North Building 38,961 SF TYPICAL 163' BAY 40'-0" WAREHOUSE WAREHOUSE āο 11.084 sf 24,750 sf 2 OFFICE 3,127 sf δ Ř 278'

Cushman & Wakefield Copyright 2020. No warranty or representation, express or implied, is made to the accuracy or completeness of the information contained herein, and same is submitted subject to errors, omissions, change of price, rental or other conditions, withdrawal without notice, and to any special listing conditions imposed by the property owner(s). As applicable, we make no representation as to the condition of the property (or properties) in question.

# 62 DAVIS DRIVE

BELLWOOD, ILLINOIS

CUSHMAN & WAKEFIELD

## AERIAL OVERVIEW