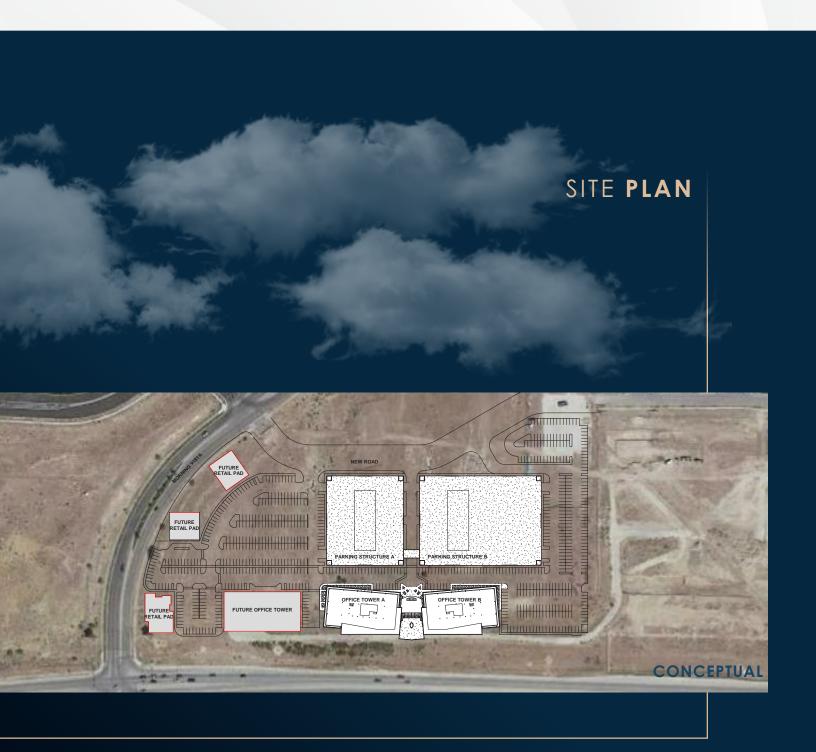

# TRAVERSE RIDGE

Traverse Ridge East is an ideally located future development of 3, 150,000 SF Class A Office buildings. This custom build to suit opportunity off of Timpanogos Highway in Lehi will be situated on a 27 acre site that will feature a campus environment, retail pads, and multifamily developments. Tenants will have the opportunity to tailor building designs to meet their architectural needs. Direct access to I-15 from Timpanogos Highway provides uninterrupted connection with Salt Lake county, Salt Lake International Airport and Utah county, and numerous new restaurants and convenient shopping. With its central location, spectacular views, smooth traffic flow and high traffic counts, Traverse Ridge Center East will have a long and lasting appeal in one of Utah's fastest growing communities.

### PROPERTY **SPECIFICATIONS**

3 NEW BUILDINGS AT APPROXIMATELY 150,000 SF

READY FOR CUSTOM BUILD TO SUIT OPPPORTUNITY

APPROXIMATELY 450,000 RSF AVAILABLE FOR LEASE

PLANNED CAMPUS ENVIRONMENT

6 STORIES IN EACH BUILDING