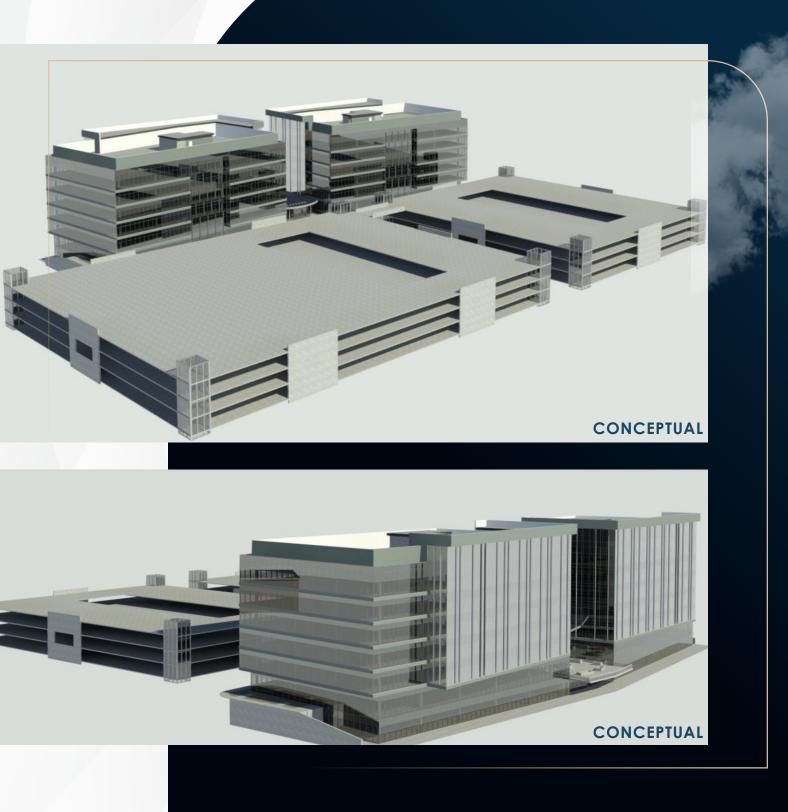

# TRAVERSE RIDGE

Traverse Ridge East is an ideally located future development of 3, 150,000 SF Class A Office buildings. This custom build to suit opportunity off of Timpanogos Highway in Lehi will be situated on a 27 acre site that will feature a campus environment, retail pads, and multifamily developments. Tenants will have the opportunity to tailor building designs to meet their architectural needs. Direct access to I-15 from Timpanogos Highway provides uninterrupted connection with Salt Lake county, Salt Lake International Airport and Utah county, and numerous new restaurants and convenient shopping. With its central location, spectacular views, smooth traffic flow and high traffic counts, Traverse Ridge Center East will have a long and lasting appeal in one of Utah's fastest growing communities.

### PROPERTY **SPECIFICATIONS**

3 NEW BUILDINGS AT APPROXIMATELY 150,000 SF

READY FOR CUSTOM BUILD TO SUIT OPPPORTUNITY

APPROXIMATELY 450,000 RSF AVAILABLE FOR LEASE

PLANNED CAMPUS ENVIRONMENT

6 STORIES IN EACH BUILDING

FLEXIBLE 25,000 SF FLOOR PLATES

## TRAVERSE RIDGE

BACKUP GENERATOR

25,000 SF FLOOR PLATES

\$

**6 STORIES** 

EV CHARGING STATIONS