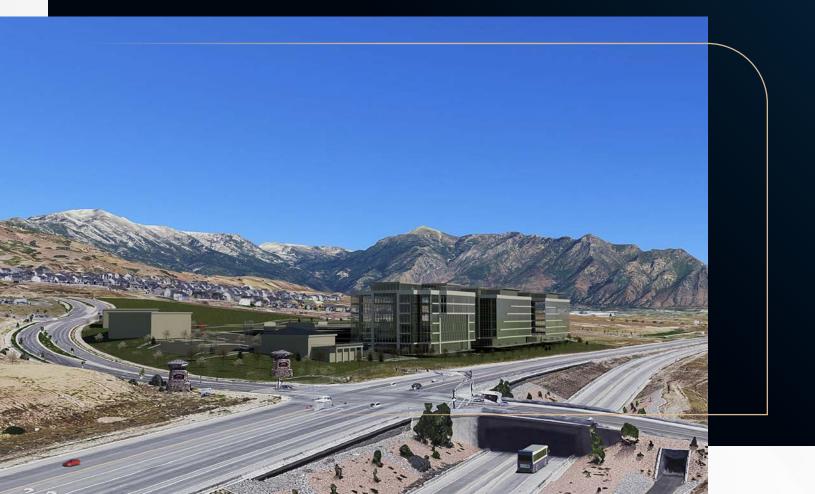

# TRAVERSE RIDGE

Traverse Ridge East is an ideally located future development of 3, 150,000 SF Class A Office buildings. This custom build to suit opportunity off of Timpanogos Highway in Lehi will be situated on a 27 acre site that will feature a campus environment, retail pads, and multifamily developments. Tenants will have the opportunity to tailor building designs to meet their architectural needs. Direct access to I-15 from Timpanogos Highway provides uninterrupted connection with Salt Lake county, Salt Lake International Airport and Utah county, and numerous new restaurants and convenient shopping. With its central location, spectacular views, smooth traffic flow and high traffic counts, Traverse Ridge Center East will have a long and lasting appeal in one of Utah's fastest growing communities.

### PROPERTY **SPECIFICATIONS**

3 NEW BUILDINGS AT APPROXIMATELY 150,000 SF

READY FOR CUSTOM BUILD TO SUIT OPPPORTUNITY

APPROXIMATELY 450,000 RSF AVAILABLE FOR LEASE

PLANNED CAMPUS ENVIRONMENT

6 STORIES IN EACH BUILDING