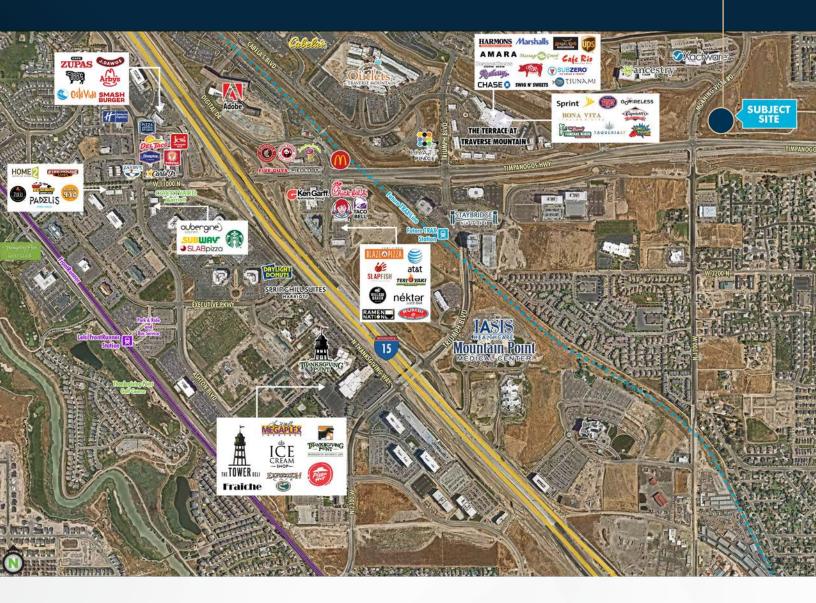

- HIGH VISIBILITY TO SR-92 WITH PROMINENT CROWN
  SIGNAGE AVAILABLE
- PANORAMIC VIEWS OF MT. TIMPANOGOS AND UTAH COUNTY
- ONSITE FITNESS FACILITY WITH SHOWERS, SECURE BIKE STORAGE, BIKE SHARE AND DIRECT TRAIL CONNECTIVITY
- EV CHARGING STATIONS
- CLASS A LOBBY SPACE WITH HIGH TECH AMENITIES
- GENERATOR AVAILABLE TO TENANTS
- CLOSE PROMIXITY TO SHUTTLE SERVICE TO FRONTRUNNER
- 5 PARKING STALLS PER 1,000 RSF WITH RESERVED COVERED STALLS AVAILABLE UNDER THE BUILDING
- ° BUILD-TO-SUIT AND EXPANSION OPTIONS AVAILABLE
- ° EASILY ACCESSIBLE FROM MULTIPLE FREEWAY EXITS & ROADS
- WITHIN WALKING DISTANCE TO MANY EXISTING AND PLANNED RESTAURANTS
- ° MULTIPLE FIBER PROVIDERS ON SITE
- ° 27 ACRE SITE WITH MIXED-USE OFFICE, RETAIL, & MULTI-FAMILY