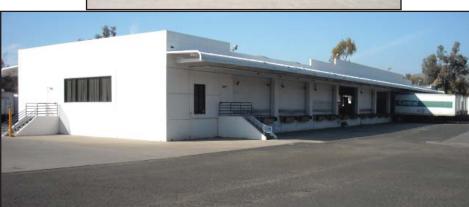

### **Property features**

- Ideal trucking/distribution location less than 3/4 mile from the South Bay Expressway (State Route 125) which provides direct access to State Routes 905 and 54. The property is less than 10 miles from the US/Mexico Border crossing in Otay Mesa and less than 15 miles from Downtown San Diego
- Total site is approximately 4.28 acres and contains an existing approximately 12,700 square foot building with the following:
  - Approximately 1,200 square feet of HVAC office and 11,500 square feet of warehouse space
  - 40 dock-high loading positions, each with an edge-of-dock leveler
  - All dock-high loading positions are covered and include fire sprinklers and lighting
  - Approximately 16' clear height in the warehouse
  - More than 60 trailer parking spaces
- · Concrete apron in the loading areas
- Central location within San Diego provides some of the shortest countywide commute times available
- On-site fuel island provides convenient re-fueling option
- Building signage located directly over main lobby entrance
- Sale Price: Submit Offer