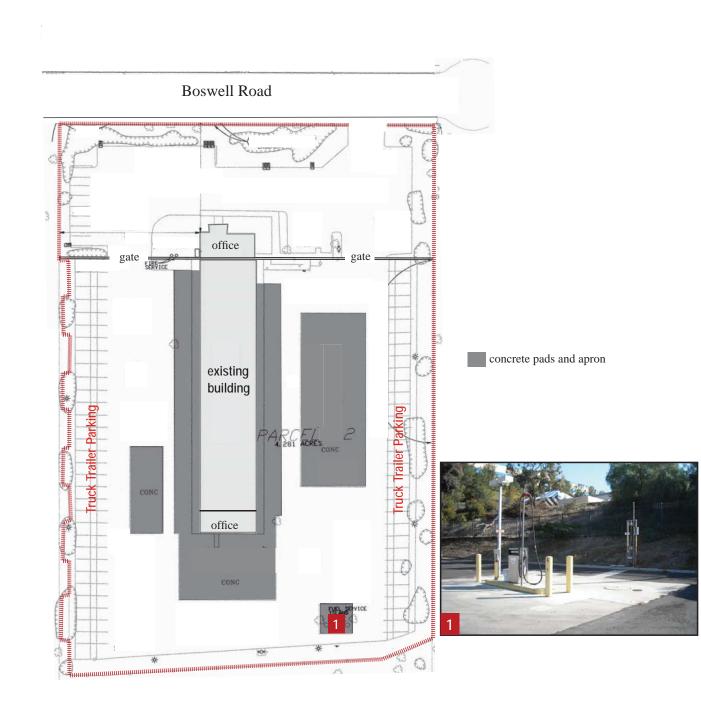

### Approximately 12,700 building size on 4.28 acre site

Site Plan

### **Property features**

- Ideal trucking/distribution location less than 3/4 mile from the South Bay Expressway (State Route 125) which provides direct access to State Routes 905 and 54. The property is less than 10 miles from the US/Mexico Border crossing in Otay Mesa and less than 15 miles from Downtown San Diego
- Total site is approximately 4.28 acres and contains an existing approximately 12,700 square foot building with the following:
  - Approximately 1,200 square feet of HVAC office and 11,500 square feet of warehouse space
  - 40 dock-high loading positions, each with an edge-of-dock leveler
  - All dock-high loading positions are covered and include fire sprinklers and lighting
  - Approximately 16' clear height in the warehouse
  - More than 60 trailer parking spaces
- · Concrete apron in the loading areas
- Central location within San Diego provides some of the shortest countywide commute times available
- On-site fuel island provides convenient re-fueling option
- Building signage located directly over main lobby entrance
- Sale Price: Submit Offer