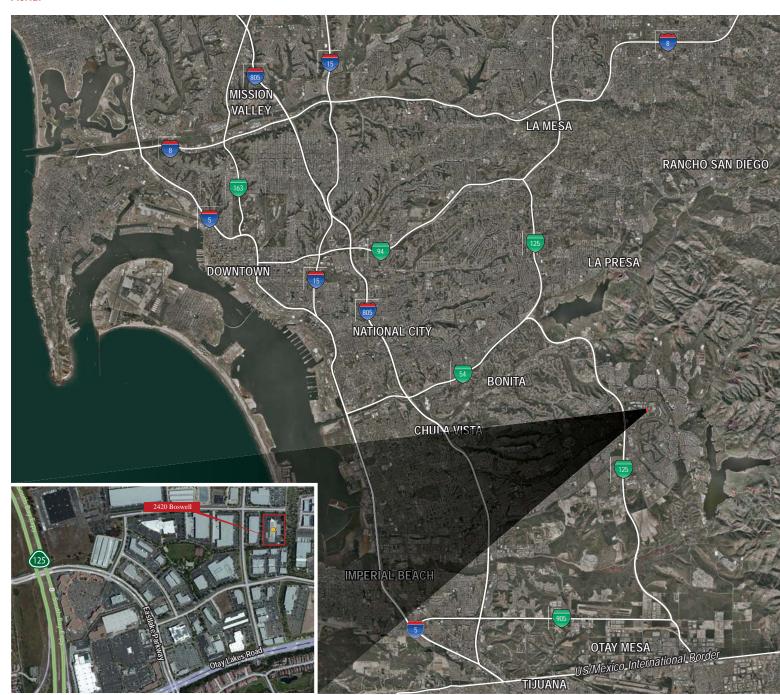

#### **Aerial**

Real value in a changing world

### **Property features**

- Ideal trucking/distribution location less than 3/4 mile from the South Bay Expressway (State Route 125) which provides direct access to State Routes 905 and 54. The property is less than 10 miles from the US/Mexico Border crossing in Otay Mesa and less than 15 miles from Downtown San Diego
- Total site is approximately 4.28 acres and contains an existing approximately 12,700 square foot building with the following:
  - Approximately 1,200 square feet of HVAC office and 11,500 square feet of warehouse space
  - 40 dock-high loading positions, each with an edge-of-dock leveler
  - All dock-high loading positions are covered and include fire sprinklers and lighting
  - Approximately 16' clear height in the warehouse
  - More than 60 trailer parking spaces
- · Concrete apron in the loading areas
- Central location within San Diego provides some of the shortest countywide commute times available
- On-site fuel island provides convenient re-fueling option
- Building signage located directly over main lobby entrance
- Sale Price: Submit Offer