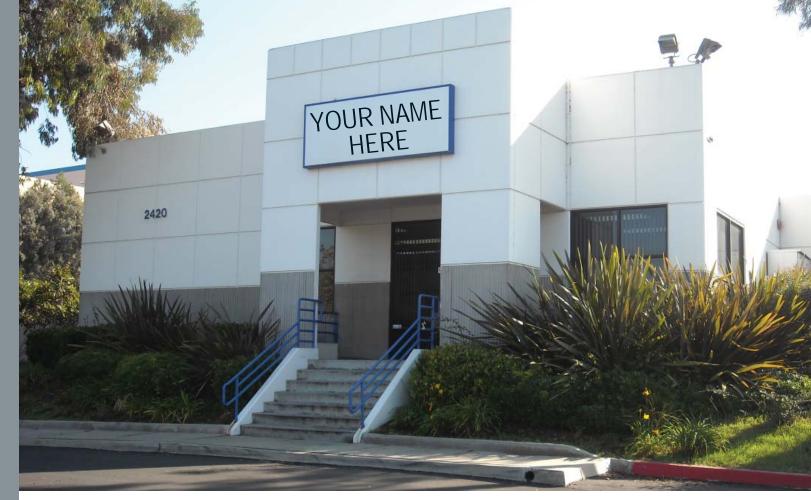

2420 Boswell Road | Chula Vista, CA 91914

## 2420 BOSWELL ROAD

# CHULA VISTA TRUCK TERMINAL FOR SALE

Approximately 12,700 building size on 4.28 acre site

### 2420 BOSWELL ROAD, CHULA VISTA

TRUCK TERMINAL AVAILABLE FOR SALE

### **Property features**

- Ideal trucking/distribution location less than 3/4 mile from the South Bay Expressway (State Route 125) which provides direct access to State Routes 905 and 54. The property is less than 10 miles from the US/Mexico Border crossing in Otay Mesa and less than 15 miles from Downtown San Diego
- Total site is approximately 4.28 acres and contains an existing approximately 12,700 square foot building with the following:
  - Approximately 1,200 square feet of HVAC office and 11,500 square feet of warehouse space
  - 40 dock-high loading positions, each with an edge-of-dock leveler
  - All dock-high loading positions are covered and include fire sprinklers and lighting
  - Approximately 16' clear height in the warehouse
  - More than 60 trailer parking spaces
- · Concrete apron in the loading areas
- Central location within San Diego provides some of the shortest countywide commute times available
- On-site fuel island provides convenient re-fueling option
- Building signage located directly over main lobby entrance
- Sale Price: Submit Offer