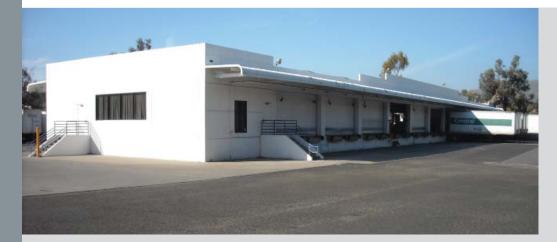

### **Property features**

- Ideal trucking/distribution location less than 3/4 mile from the South Bay Expressway (State Route 125) which provides direct access to State Routes 905 and 54. The property is less than 10 miles from the US/Mexico Border crossing in Otay Mesa and less than 15 miles from Downtown San Diego
- Total site is approximately 4.28 acres and contains an existing approximately 12,700 square foot building with the following:
  - Approximately 1,200 square feet of HVAC office and 11,500 square feet of warehouse space
  - 40 dock-high loading positions, each with an edge-of-dock leveler
  - All dock-high loading positions are covered and include fire sprinklers and lighting
  - Approximately 16' clear height in the warehouse
  - More than 60 trailer parking spaces
- · Concrete apron in the loading areas
- Central location within San Diego provides some of the shortest countywide commute times available
- On-site fuel island provides convenient re-fueling option
- Building signage located directly over main lobby entrance
- Sale Price: Submit Offer