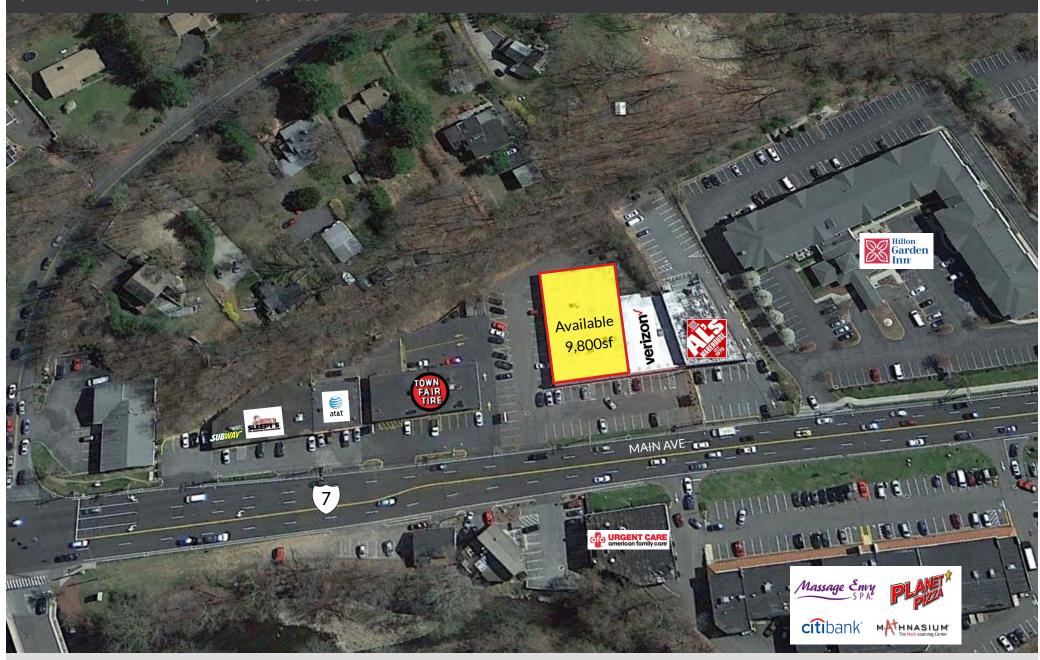

572 MAIN AVENUE | NORWALK, CT 06851

**AVAILABLE 9,800 SF** 

### PROPERTY INFORMATION - GLA 12.700 sf

- 60 Parking Spaces
- Traffic: 32,000 vehicles per day
- Adjacent to Walmart shopping center, and TJ Maxx shopping center

#### **SPACE DETAILS**

- Former Dress Barn Available 9,800sf
- Join Verizon