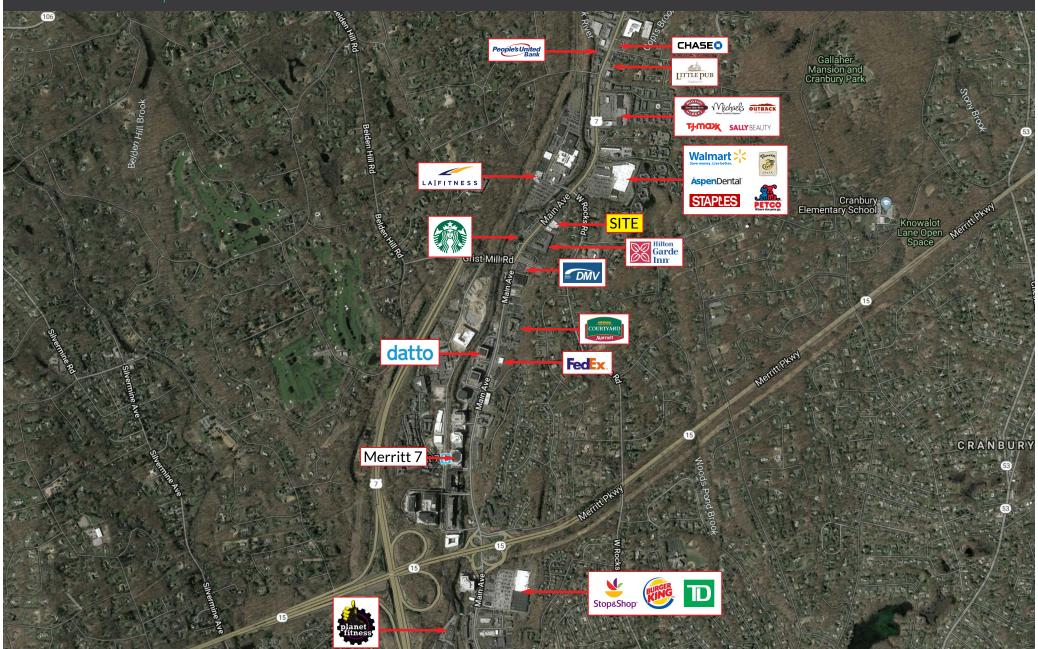

### PROPERTY INFORMATION - GLA 12.700 sf

- 60 Parking Spaces
- Traffic: 32,000 vehicles per day
- Adjacent to Walmart shopping center, and TJ Maxx shopping center

#### **SPACE DETAILS**

- Former Dress Barn Available 9,800sf
- Join Verizon