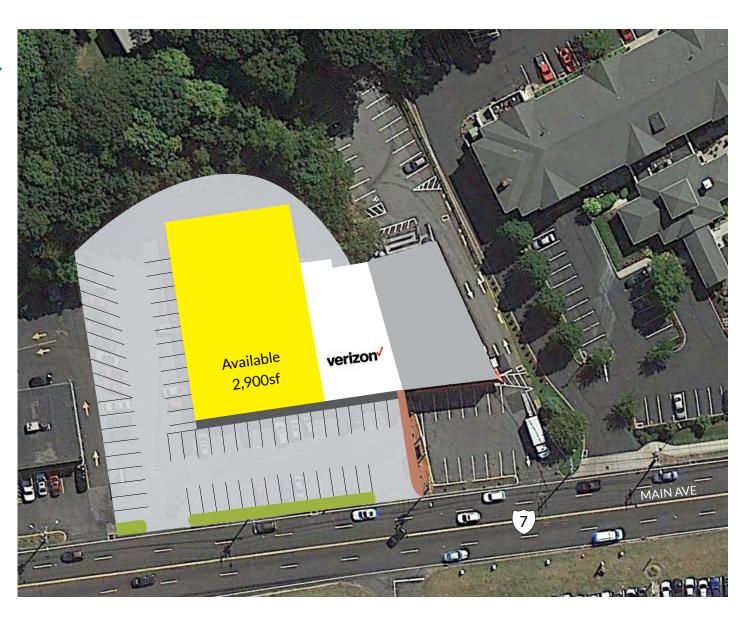

#### **SPACE DETAILS**

- Former Dress Barn Available 9,800sf
- Join Verizon

### **TENANTS/AVAILABILITY**

| #  | TENANT    | Sq. Ft. |
|----|-----------|---------|
| 01 | Available | 9,800   |
| 02 | Verizon   | 2,900   |