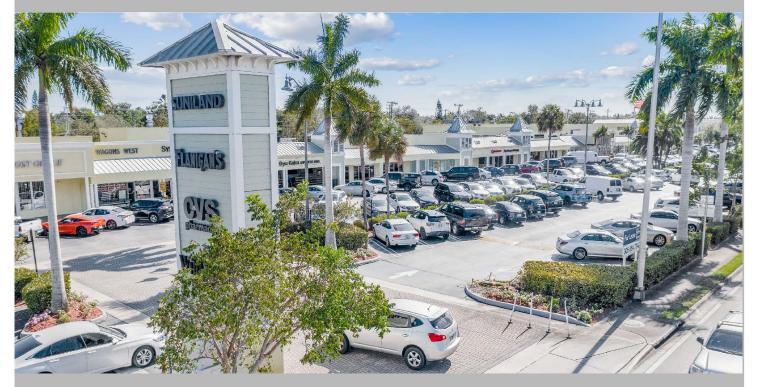

# **SUNILAND SHOPPING CENTER**

11293-11535 SOUTH DIXIE HWY, PINECREST, FL, 33156

## **PROPERTY HIGHLIGHTS**

- Located on S Dixie Highway (US-1) with AADT of 87,500 and SW 112th Street with excellent visibility, great access and ample parking in front and back of shops
- Situated between two major regional malls, Dadeland Mall and The Falls, in the City of Pinecrest one of the wealthiest communities in Miami-Dade county with Average HH Income \$138,434 within 3 miles
- The 81,852 SF center is home to CVS, Flanigan's, Wild Fork Foods and Nicklaus Children's Hospital among other popular concepts with strong sales
- Estimated 2 million visits annually
- Retailers with a presence in this market include Target, Whole Foods, Publix, Home Depot, Marshall's, TJ Maxx, Old Navy, Milam's, Office Max, Party City, Best Buy, West Marine, Pet Supermarket, LA Fitness, and Trader
- 1,010 SF to 2,439 SF of availability