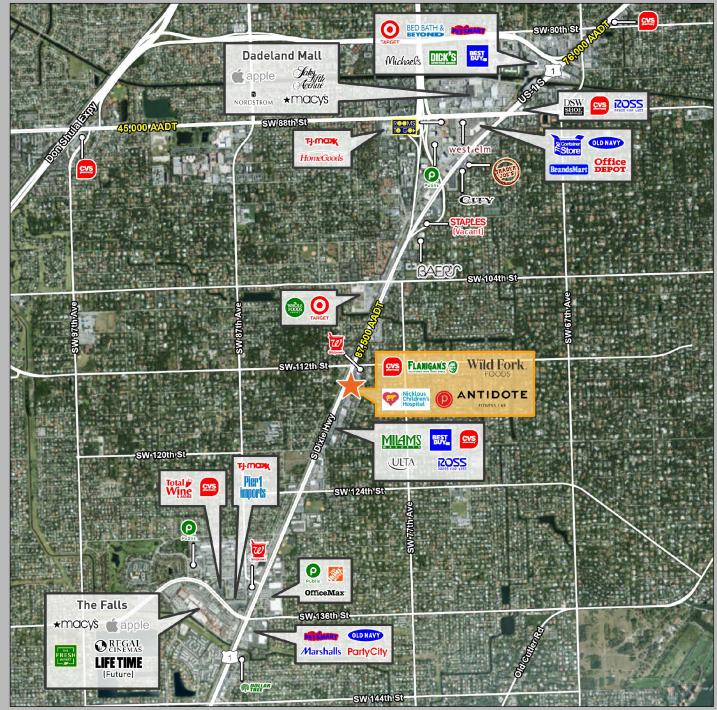

# **SUNILAND SHOPPING CENTER**

11293-11535 SOUTH DIXIE HWY, PINECREST, FL, 33156

## **PROPERTY HIGHLIGHTS**

- Located on S Dixie Highway (US-1) with AADT of 87,500 and SW 112th Street with excellent visibility, great access and ample parking in front and back of shops
- Situated between two major regional malls, Dadeland Mall and The Falls, in the City of Pinecrest one of the wealthiest communities in Miami-Dade county with Average HH Income \$138,434 within 3 miles
- The 81,852 SF center is home to CVS, Flanigan's, Wild Fork Foods and Nicklaus Children's Hospital among other popular concepts with strong sales
- Estimated 2 million visits annually
- Retailers with a presence in this market include Target, Whole Foods, Publix, Home Depot, Marshall's, TJ Maxx, Old Navy, Milam's, Office Max, Party City, Best Buy, West Marine, Pet Supermarket, LA Fitness, and Trader
- 1,010 SF to 2,439 SF of availability