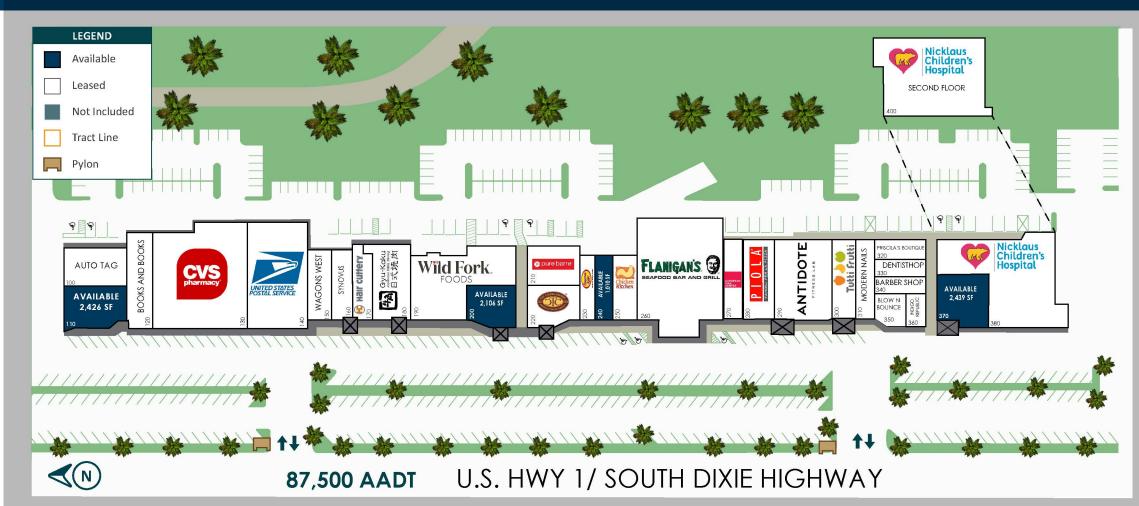

# **SUNILAND SHOPPING CENTER**

11293-11535 SOUTH DIXIE HWY, PINECREST, FL, 33156

| SUITE | TENANT NAME                  | SPACE SIZE |
|-------|------------------------------|------------|
| 100   | Auto Tag                     | 1,651 SF   |
| 110   | Available                    | 2,426 SF   |
| 120   | Books and Books              | 2,320 SF   |
| 130   | CVS Pharmacy                 | 9,370 SF   |
| 140   | US Post Office               | 5,000 SF   |
| 150   | Wagon's West                 | 1,579 SF   |
| 160   | Synovus                      | 1,607 SF   |
| 170   | Hair Cuttery                 | 1,050 SF   |
| 180   | Gyu-Kaku                     | 3,061 SF   |
| 190   | Wild Forks                   | 4,850 SF   |
| 200   | Available                    | 2,106 SF   |
| 210   | Pure Barre                   | 1,433 SF   |
| 220   | The Cheese Course            | 2,182 SF   |
| 230   | Smoothie King                | 1,023 SF   |
| 240   | Available                    | 1,010 SF   |
| 250   | Chicken Kitchen              | 1,330 SF   |
| 260   | Flanigans                    | 8,250 SF   |
| 270   | European Wax Center          | 1,250 SF   |
| 280   | Piola                        | 2,517 SF   |
| 290   | Antidote Fitness Lab         | 3,977 SF   |
| 300   | Tutti Frutti                 | 1,260 SF   |
| 310   | Modern Nails                 | 980 SF     |
| 320   | Priscila Boutique            | 822 SF     |
| 330   | Pinecrest Family Dental      | 877 SF     |
| 340   | Pete's Barber Shop           | 863 SF     |
| 350   | Blow N Bounce                | 672 SF     |
| 360   | Indigo Republic              | 814 SF     |
| 370   | Available                    | 2,439 SF   |
| 380   | Nicklaus Children's Hospital | 6,058 SF   |
| 400   | Nicklaus Children's Hospital | 9,075 SF   |
|       |                              |            |