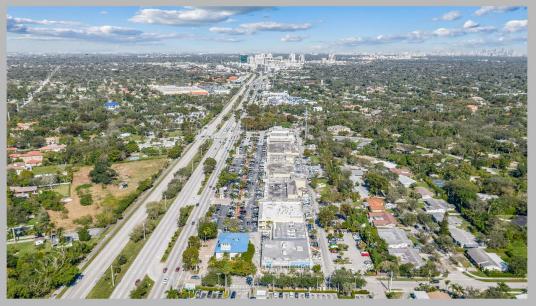

## **PROPERTY HIGHLIGHTS**

- Located on S Dixie Highway (US-1) with AADT of 87,500 and SW 112th Street with excellent visibility, great access and ample parking in front and back of shops
- Situated between two major regional malls, Dadeland Mall and The Falls, in the City of Pinecrest one of the wealthiest communities in Miami-Dade county with Average HH Income \$138,434 within 3 miles
- The 81,852 SF center is home to CVS, Flanigan's, Wild Fork Foods and Nicklaus Children's Hospital among other popular concepts with strong sales
- Estimated 2 million visits annually
- Retailers with a presence in this market include Target, Whole Foods, Publix, Home Depot, Marshall's, TJ Maxx, Old Navy, Milam's, Office Max, Party City, Best Buy, West Marine, Pet Supermarket, LA Fitness, and Trader
- 1,010 SF to 2,439 SF of availability