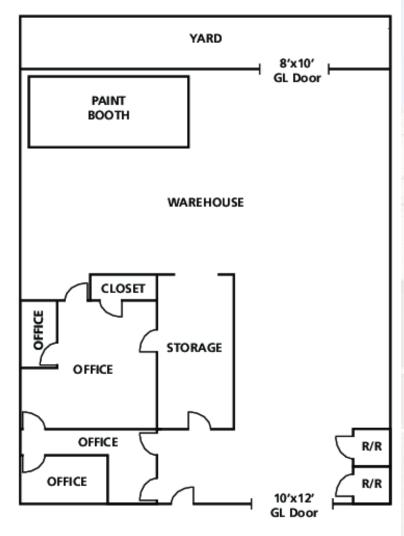

## **PROPERTY HIGHLIGHTS**

- Square footage: 4975
- Office SF: ±1,042 SF
- Warehouse Sf: ±3,933 SF
- 14' x 24' Paint Booth
- Zoning: M1
- Ceiling Height 12'
- 2 industrial type fans
- Power: 120 V / 220 3 p
- 1 10x12' grade level door (Front)
- 1 8x10 grade level door (back)
- Small yard in rear of building
- ±2.4 Miles to Highway 50
- HVAC Offices

Floor Plan Not to Scale