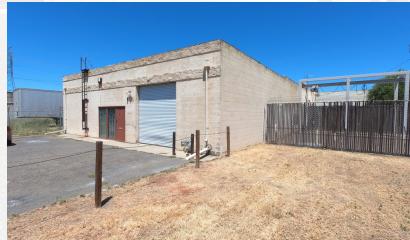

±4,975 SF Ind. Owner-User | FOR SALE 8121 36th Ave Sacramento, CA 95824

## **PROPERTY HIGHLIGHTS**

- Square footage: 4975
- Office SF: ±1,042 SF
- Warehouse Sf: ±3,933 SF
- 14' x 24' Paint Booth
- Zoning: M1
- Ceiling Height 12'
- 2 industrial type fans
- Power: 120 V / 220 3 p
- 1 10x12' grade level door (Front)
- 1 8x10 grade level door (back)
- Small yard in rear of building
- ±2.4 Miles to Highway 50
- HVAC Offices