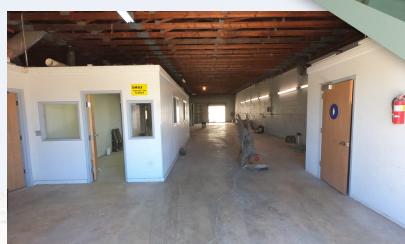

## **PROPERTY HIGHLIGHTS**

- Square footage: 4975
- Office SF: ±1,042 SF
- Warehouse Sf: ±3,933 SF
- 14' x 24' Paint Booth
- Zoning: M1
- Ceiling Height 12'
- 2 industrial type fans
- Power: 120 V / 220 3 p
- 1 10x12' grade level door (Front)
- 1 8x10 grade level door (back)
- Small yard in rear of building
- ±2.4 Miles to Highway 50
- HVAC Offices