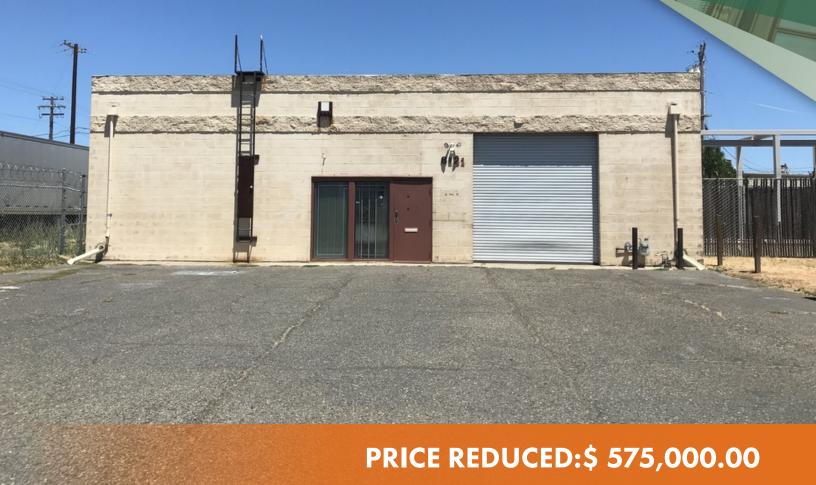

±4,975 SF Ind. Owner-User | FOR SALE 8121 36th Ave Sacramento, CA 95824

ASKING PRICE: \$650,000.00 (\$130.65/SF) \$575,000.00 (\$115.58/SF)

This statement, with the information it contains, is given with the understanding that all negotiations relating to the purchase, renting, or leasing of the property described above shall be conducted through this office. The information above was obtained from sources we deem reliable however, no warranty or representation, expressed or implied, is made as to the accuracy of the information contained herein.