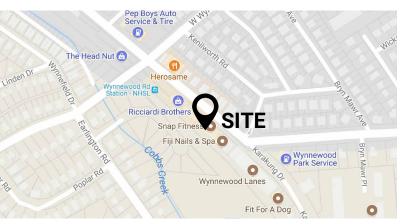

# **± 10,000 SF BUILDING AVAILABLE**

2320 HAVERFORD ROAD, ARDMORE, PA 19043

**FOR SALE:** \$1,795,000

#### **PROPERTY FEATURES**

- ✓ ± 10,000 SF Building For Sale
- ✓ Building has up to 3,500 SF of office space available on the second floor for an owner user to occupy
- Conveniently located on the heavily travelled Haverford Road in Ardmore
- ✓ The building has been extensively renovated and there is a gym on the first floor
- ✓ There is a 5,000 SF underground parking garage & ample on-street parking
- ✓ The train station and the intersection with Eagle Road are just a block away