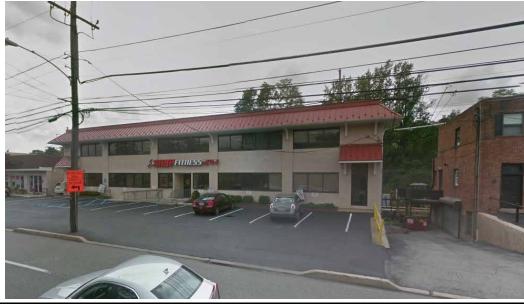

# **± 10,000 SF BUILDING AVAILABLE**

2320 HAVERFORD ROAD, ARDMORE, PA 19043

**FOR SALE:** \$1,795,000

#### **PROPERTY FEATURES**

- ✓ ± 10,000 SF Building For Sale
- ✓ Building has up to 3,500 SF of office space available on the second floor for an owner user to occupy
- Conveniently located on the heavily travelled Haverford Road in Ardmore
- ✓ The building has been extensively renovated and there is a gym on the first floor
- ✓ There is a 5,000 SF underground parking garage & ample on-street parking
- ✓ The train station and the intersection with Eagle Road are just a block away