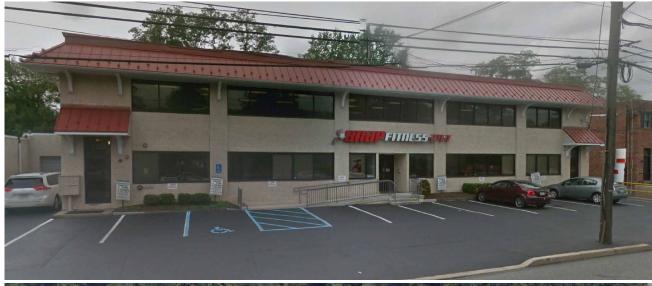

#### **PROPERTY FEATURES**

- ✓ ± 10,000 SF Building For Sale
- ✓ Building has up to 3,500 SF of office space available on the second floor for an owner user to occupy
- Conveniently located on the heavily travelled Haverford Road in Ardmore
- ✓ The building has been extensively renovated and there is a gym on the first floor
- ✓ There is a 5,000 SF underground parking garage & ample on-street parking
- ✓ The train station and the intersection with Eagle Road are just a block away

# **ARDMORE PROPERTY PHOTOS - 2320 HAVERFORD ROAD**