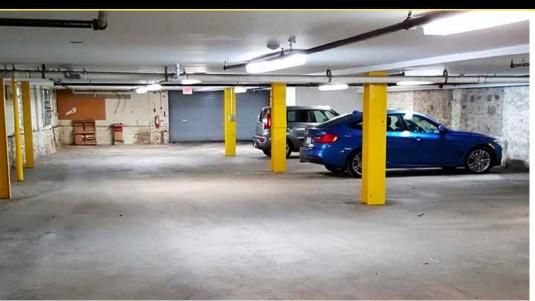

#### **PROPERTY FEATURES**

- ✓ ± 10,000 SF Building For Sale
- ✓ Building has up to 3,500 SF of office space available on the second floor for an owner user to occupy
- Conveniently located on the heavily travelled Haverford Road in Ardmore
- ✓ The building has been extensively renovated and there is a gym on the first floor
- ✓ There is a 5,000 SF underground parking garage & ample on-street parking
- ✓ The train station and the intersection with Eagle Road are just a block away

# **ARDMORE PROPERTY PHOTOS - 2320 HAVERFORD ROAD**