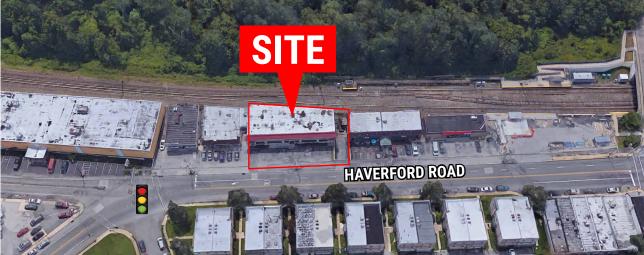

# **± 10,000 SF BUILDING AVAILABLE**

2320 HAVERFORD ROAD, ARDMORE, PA 19043

**FOR SALE:** \$1,795,000

#### **PROPERTY FEATURES**

- ✓ ± 10,000 SF Building For Sale
- ✓ Building has up to 3,500 SF of office space available on the second floor for an owner user to occupy
- Conveniently located on the heavily travelled Haverford Road in Ardmore
- ✓ The building has been extensively renovated and there is a gym on the first floor
- ✓ There is a 5,000 SF underground parking garage & ample on-street parking
- ✓ The train station and the intersection with Eagle Road are just a block away

# **ARDMORE PROPERTY PHOTOS - 2320 HAVERFORD ROAD**