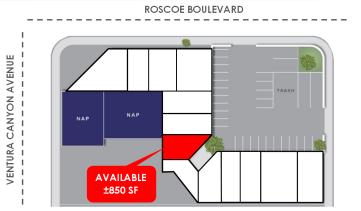

## **PROPERTY DESCRIPTION**

- Approximately 850 SF available
- Established and verified tenant mix
- Pylon Signage available
- Busy retail area