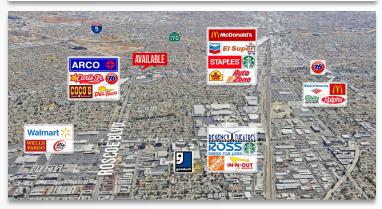

## LOCATION DESCRIPTION

- Directly across from Kaiser Permanente's medical center
- Situated on over 50-acres
- Employing over 4,000 staff members
- Located in the heart of Panorama City