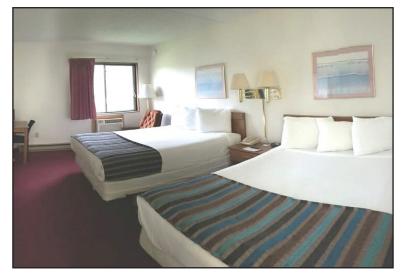

#### **Property Features**

• 39 rooms

Building size: 14,112 sq. ft.

• Lot size: 3,165 sq. ft.

Paved, on-site parking

Year built: 1980

• Zoning: Commercial

• Historical Revenue: \$150,000