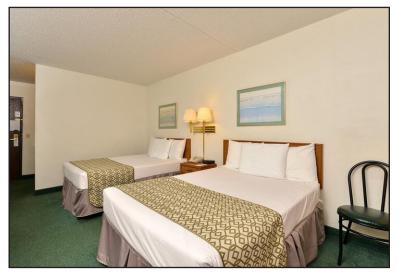

## Pipestone Inn

605 8th Avenue SE, Pipestone, MN 56164

#### **Property Features**

• 39 rooms

Building size: 14,112 sq. ft.

• Lot size: 3,165 sq. ft.

Paved, on-site parking

Year built: 1980

• Zoning: Commercial

• Historical Revenue: \$150,000