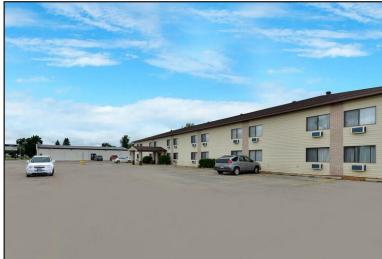

#### **Property Features**

• 39 rooms

Building size: 14,112 sq. ft.

• Lot size: 3,165 sq. ft.

Paved, on-site parking

Year built: 1980

• Zoning: Commercial

• Historical Revenue: \$150,000