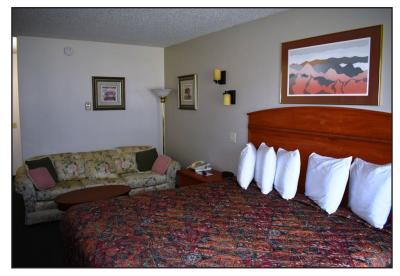

## Pipestone Inn

605 8th Avenue SE, Pipestone, MN 56164

#### **Property Features**

• 39 rooms

Building size: 14,112 sq. ft.

• Lot size: 3,165 sq. ft.

Paved, on-site parking

Year built: 1980

• Zoning: Commercial

• Historical Revenue: \$150,000