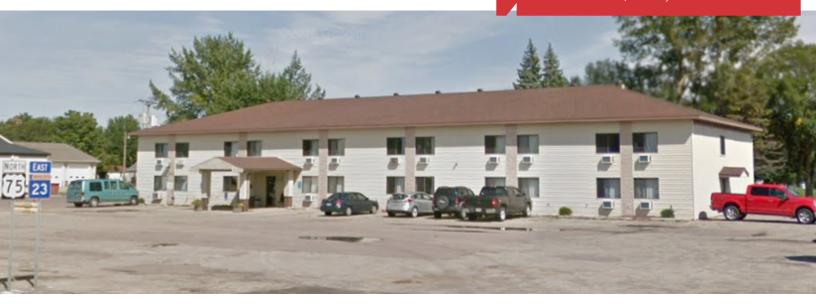

## Pipestone Inn

605 8th Avenue SE, Pipestone, MN 56164

#### **Property Features**

• 39 rooms

Building size: 14,112 sq. ft.

• Lot size: 3,165 sq. ft.

Paved, on-site parking

Year built: 1980

• Zoning: Commercial

• Historical Revenue: \$150,000

#### Location

 Located 23 miles north of I-90 on Highway 23 in Pipestone Minnestoa

 Nearby neighbors include: McDonald's, Anytime Fitness, GrandStay Inn & Suites, Casey's General Store, Dahl Chevorlet, Snyder Drug, Subway