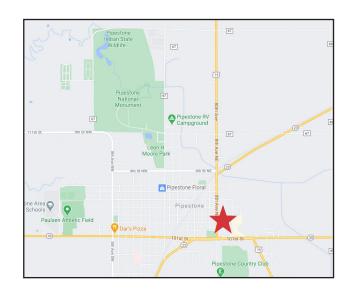

#### Location

 Located 23 miles north of I-90 on Highway 23 in Pipestone Minnestoa

 Nearby neighbors include: McDonald's, Anytime Fitness, GrandStay Inn & Suites, Casey's General Store, Dahl Chevorlet, Snyder Drug, Subway

• 1 mile from Pipestone National Monument

Dale Zomer Senior Vice President

+1 605 444 7117 direct

+1 605 351 1218 mobile

dzomer@naisiouxfalls.com