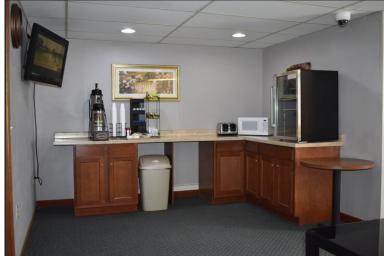

## Pipestone Inn

605 8th Avenue SE, Pipestone, MN 56164

#### **Property Features**

• 39 rooms

Building size: 14,112 sq. ft.

• Lot size: 3,165 sq. ft.

Paved, on-site parking

Year built: 1980

• Zoning: Commercial

• Historical Revenue: \$150,000