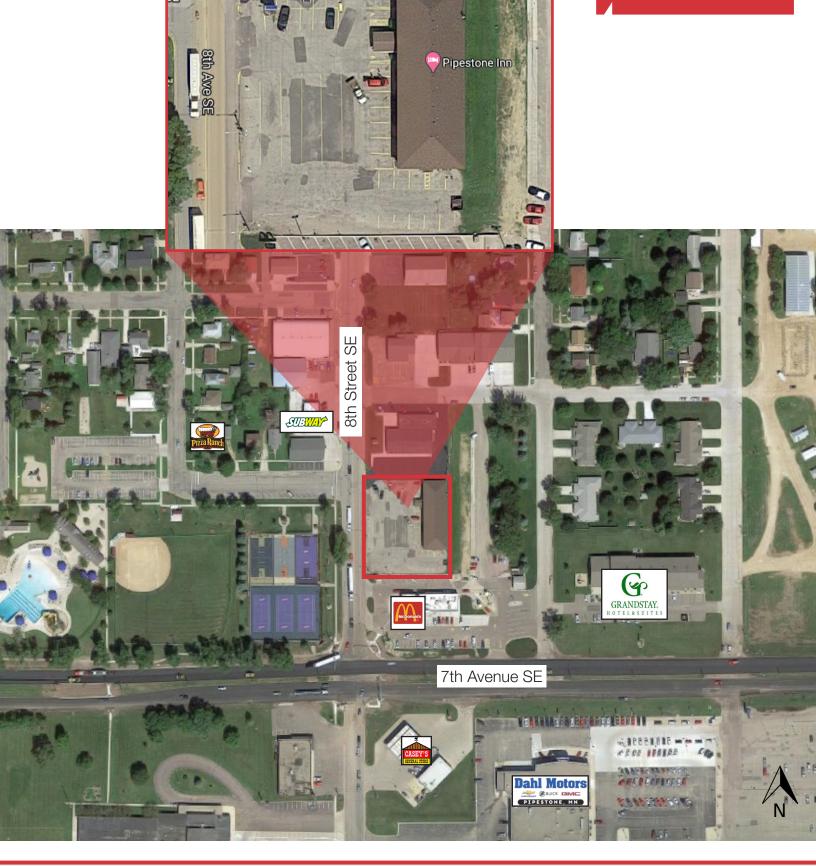

## Pipestone Inn

605 8th Avenue SE, Pipestone, MN 56164

#### Location

 Located 23 miles north of I-90 on Highway 23 in Pipestone Minnestoa

 Nearby neighbors include: McDonald's, Anytime Fitness, GrandStay Inn & Suites, Casey's General Store, Dahl Chevorlet, Snyder Drug, Subway