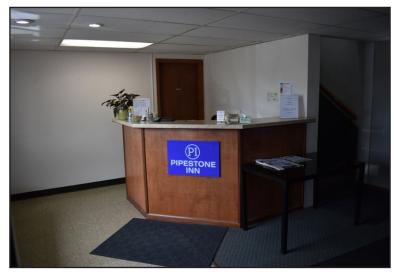

## Pipestone Inn

605 8th Avenue SE, Pipestone, MN 56164

#### **Property Features**

• 39 rooms

Building size: 14,112 sq. ft.

• Lot size: 3,165 sq. ft.

Paved, on-site parking

Year built: 1980

• Zoning: Commercial

• Historical Revenue: \$150,000