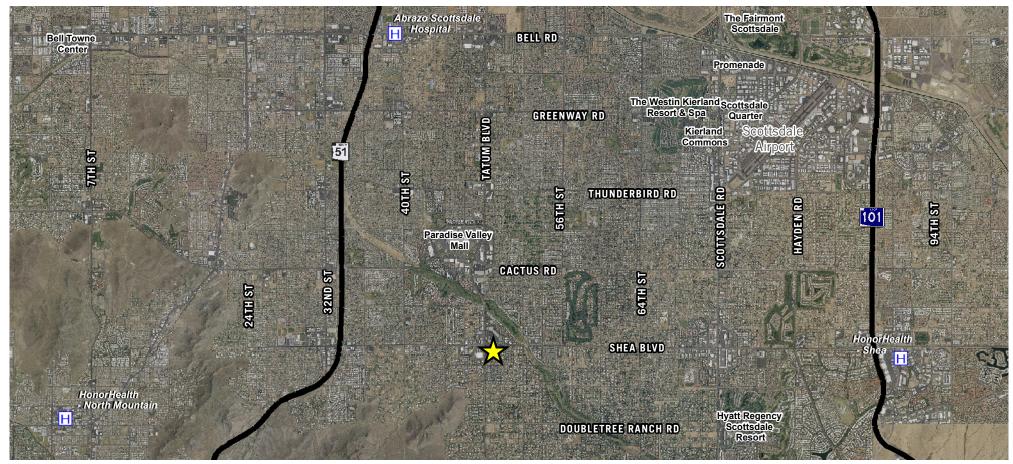

## Mountain View Medical Center

10555-10599 North Tatum Boulevard | Paradise Valley, AZ 85253

### **Building Features**

- Lease Rate: \$28.50/SF MG (net of janitorial)
- Class A Medical Office Complex consisting of six (6) single-story buildings in prestigious Paradise Valley
- · Abundant parking and lush surrounding landscaping
- High visibility location
- 5 miles from both HonorHealth Shea and Abrazo Scottsdale hospitals
- Tenants include Scottsdale Medical Imaging (SMIL) and Mountain View Pharmacy
- Extensive retail amenities nearby