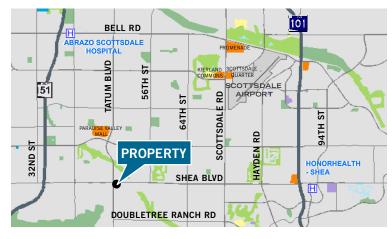

## Mountain View Medical Center

10555-10599 North Tatum Boulevard | Paradise Valley, AZ 85253

### **Building Features**

- Lease Rate: \$28.50/SF MG (net of janitorial)
- Class A Medical Office Complex consisting of six (6) single-story buildings in prestigious Paradise Valley
- · Abundant parking and lush surrounding landscaping
- High visibility location
- 5 miles from both HonorHealth Shea and Abrazo Scottsdale hospitals
- Tenants include Scottsdale Medical Imaging (SMIL) and Mountain View Pharmacy
- Extensive retail amenities nearby