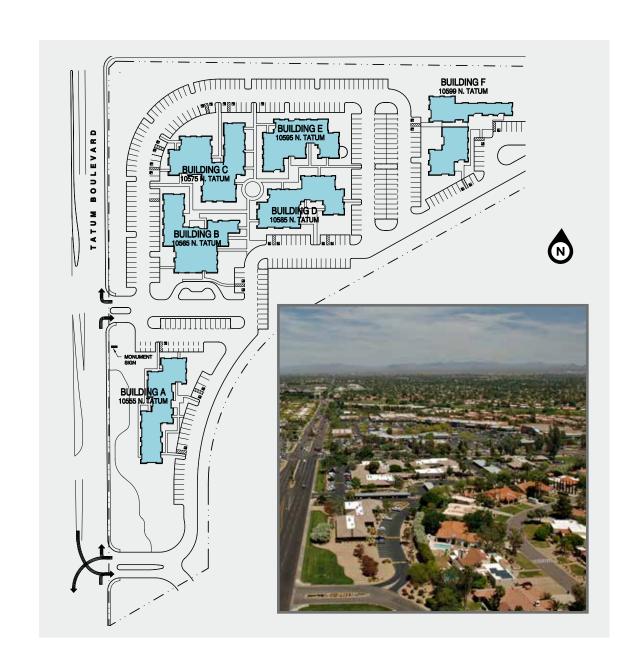

### **Building Features**

- Lease Rate: \$28.50/SF MG (net of janitorial)
- Class A Medical Office Complex consisting of six (6) single-story buildings in prestigious Paradise Valley
- · Abundant parking and lush surrounding landscaping
- High visibility location
- 5 miles from both HonorHealth Shea and Abrazo Scottsdale hospitals
- Tenants include Scottsdale Medical Imaging (SMIL) and Mountain View Pharmacy
- Extensive retail amenities nearby

### **Availability**

 Suite B118-119: ±2,013 RSF (Available now)

Tom Weinhold
Managing Director
+1 602 224 4428
tom.weinhold@cushwake.com

Sheila Bale Managing Director +16022244454 sheila.bale@cushwake.com