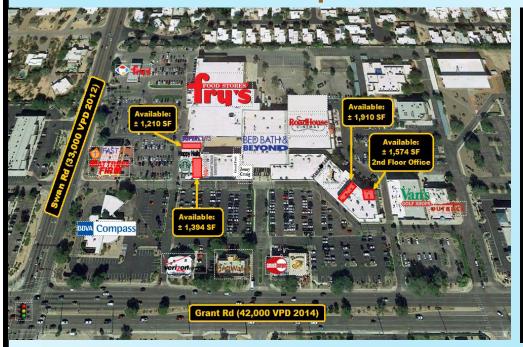

### **RETAIL SPACE AVAILABLE:**

±1,210 SF ±1,394 SF (Former Hair Salon) from \$20.00 + NNN\*

> ±1,910 SF from \$18.00 + NNN\*

\*NNN estimated at \$5.15 PSF

### **OFFICE SPACE AVAILABLE:**

±1,574 SF from \$16.00 + Modified Gross

LARSEN BAKER Development Brancapanent

For More Information Contact:

Melissa Lal, CCIM Andy Seleznov, CCIM Elaina Elliott Kelly Rosales

## **Crossroads Festival**

NE Corner of Grant Rd. & Swan Rd.

**Tucson, Arizona Aerial Retailers** 