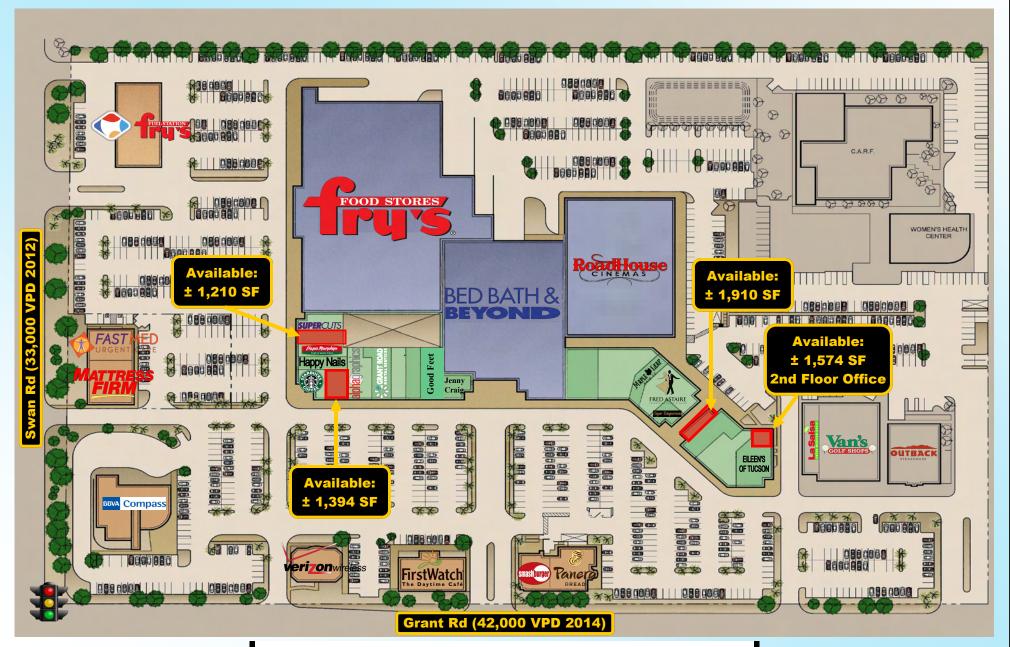

## Site Map

### **Crossroads Festival**

NE Corner of Grant Rd. & Swan Rd. Tucson, Arizona Site Plan

NOT TO SCALE SUBJECT TO CHANGE

### **RETAIL SPACE AVAILABLE:**

±1,210 SF ±1,394 SF (Former Hair Salon) from \$20.00 + NNN\*

> ±1,910 SF from \$18.00 + NNN\*

\*NNN estimated at \$5.15 PSF

### **OFFICE SPACE AVAILABLE:**

±1,574 SF from \$16.00 + Modified Gross

LARSEN BAKER Development Brancapanent

For More Information Contact:

Melissa Lal, CCIM Andy Seleznov, CCIM Elaina Elliott Kelly Rosales

## Crossroads Festival Current Tenant List

| Tenant                        | Suite # | Sq. Ft. | Tenant                          | Suite # | Sq. Ft. |
|-------------------------------|---------|---------|---------------------------------|---------|---------|
| Supercuts                     | 103     | 1,532   | Anthony's Cigar                 | 153     | 1,206   |
| AVAILABLE                     | 105     | 1,210   | AVAILABLE                       | 155     | 1,910   |
| Papa Murphy's Pizza           | 107     | 1,300   | Zounds Hearing                  | 156     | 1,302   |
| Hapi Nails                    | 109     | 1,300   | Eileen's of Tucson              | 157     | 2,713   |
| Starbucks                     | 113     | 1,454   | T-Mobile                        | 161     | 3,523   |
| AVAILABLE (Former Hair Salon) | 115     | 1,394   | Brightstar                      | 255     | 2,678   |
| AlphaGraphics                 | 117     | 2,700   | Roadhouse Cinemas               | 259     | 1,153   |
| United Healthcare             | 119     | 2,804   | Arizona Institute of Urology    | 261     | 2,983   |
| Grant Road Dental             | 121     | 3,183   | <b>AVAILABLE (Office Space)</b> | 262     | 1,574   |
| Good Feet                     | 125     | 2,286   | FastMed Urgent Care             | PAD     | 2,922   |
| Jenny Craig, Inc              | 127     | 1,268   | Mattress Firm                   | PAD     | 4,000   |
| Bed Bath and Beyond           | 131     | 36,518  | Verizon Wireless                | PAD     | 4,000   |
| Spectrum Kids Gym             | 141     | 4,418   | Smashburger                     | PAD     | 2,300   |
| Grasky Endurance              | 147     | 4,637   | Panera Bread                    | PAD     | 3,900   |
| Marla Kopkie Salon            | 149     | 1,500   | First Watch                     | PAD     | 4,807   |
| Roadhouse Cinemas             | 150     | 32,500  | Compass Bank                    | PAD     | 7,600   |
| Fred Astaire Dance Studio     | 151     | 3,485   |                                 |         |         |