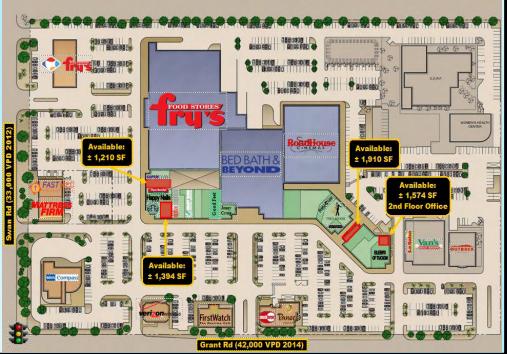

### **RETAIL SPACE AVAILABLE:**

±1,210 SF ±1,394 SF (Former Hair Salon) from \$20.00 + NNN\*

> ±1,910 SF from \$18.00 + NNN\*

\*NNN estimated at \$5.15 PSF

### **OFFICE SPACE AVAILABLE:**

±1,574 SF from \$16.00 + Modified Gross

LARSEN BAKER Development Brancapanent

For More Information Contact:

Melissa Lal, CCIM Andy Seleznov, CCIM Elaina Elliott Kelly Rosales

## Site Map

### **Crossroads Festival**

NE Corner of Grant Rd. & Swan Rd. Tucson, Arizona Site Plan

NOT TO SCALE SUBJECT TO CHANGE