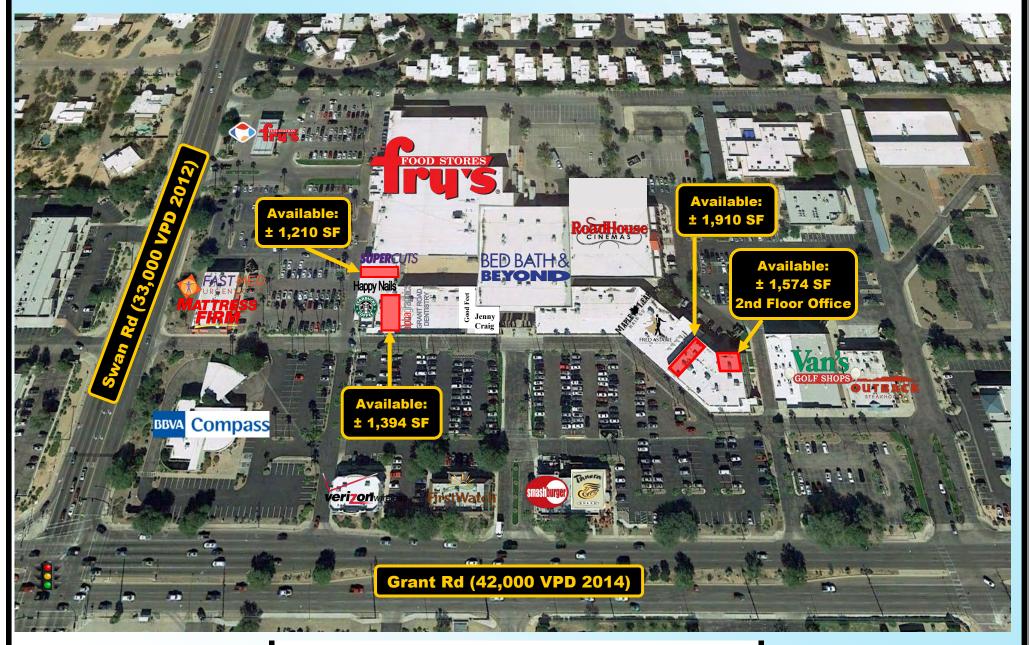

## **Aerial Map**

### **RETAIL SPACE AVAILABLE:**

±1,210 SF ±1,394 SF (Former Hair Salon) from \$20.00 + NNN\*

> ±1,910 SF from \$18.00 + NNN\*

\*NNN estimated at \$5.15 PSF

### **OFFICE SPACE AVAILABLE:**

±1,574 SF from \$16.00 + Modified Gross

LARSEN BAKER Development Brancapanent

For More Information Contact:

Melissa Lal, CCIM Andy Seleznov, CCIM Elaina Elliott Kelly Rosales

TRAFFIC COUNTS: 75,000 Vehicles Per Day Grant Rd: 42,000 (2014) Swan Rd: 33,000 (2012)