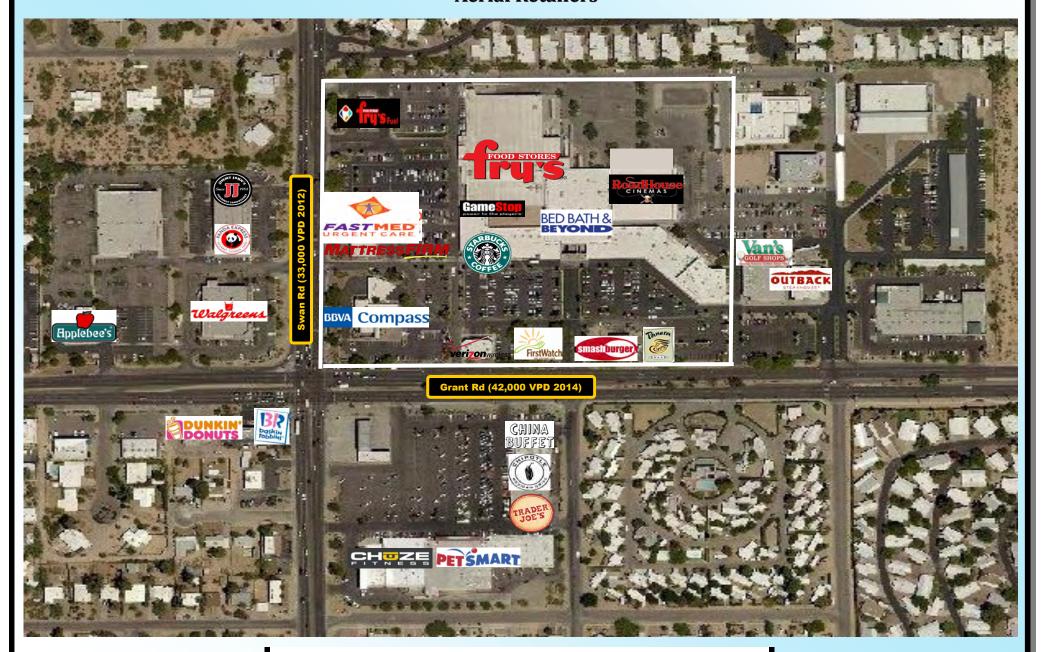

## **Crossroads Festival**

NE Corner of Grant Rd. & Swan Rd.

**Tucson, Arizona Aerial Retailers** 

### **FEATURES:**

- Tenants Include: Bed, Bath & Beyond, T-Mobile, Starbucks, Verizon Wireless Panera Bread, Smashburger, Roadhouse Cinema, Grant Road Dentistry & Fry's Food & Drug
- ✓ The Premier Community Shopping Center in Tucson
- ✓ Located at a signalized intersection
- ✓ Generous parking