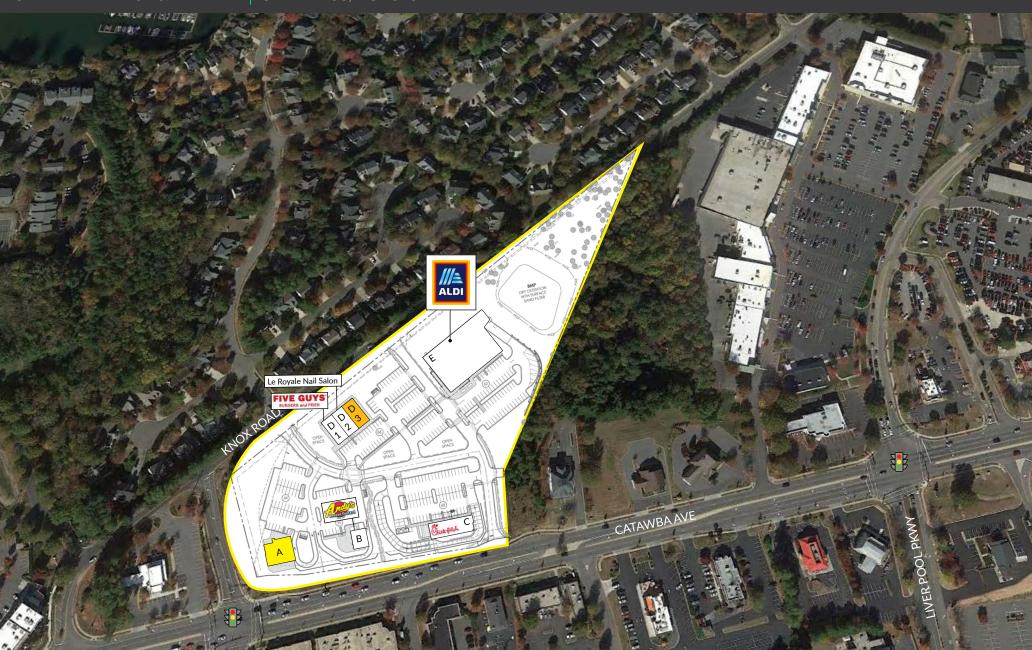

### **TENANTS/AVAILABILITY**

| #  | TENANT                      | Sq. Ft. |
|----|-----------------------------|---------|
| Α  | Available Pad w/ Drive-thru | 4,304   |
| В  | Andy's Frozen Custard       | 1,500   |
| С  | Chick-fil-A                 | 5,000   |
| D1 | Five Guys                   | 2,597   |
| D2 | Le Royale Nail Salon        | 2,200   |
| D3 | Lease Out                   | 2,203   |
| Е  | Aldi                        | 22,400  |
|    |                             |         |

Available

Lease Out

Occupied

CATAWBA AVENUE & KNOX RD | CORNELIUS, NC 28031