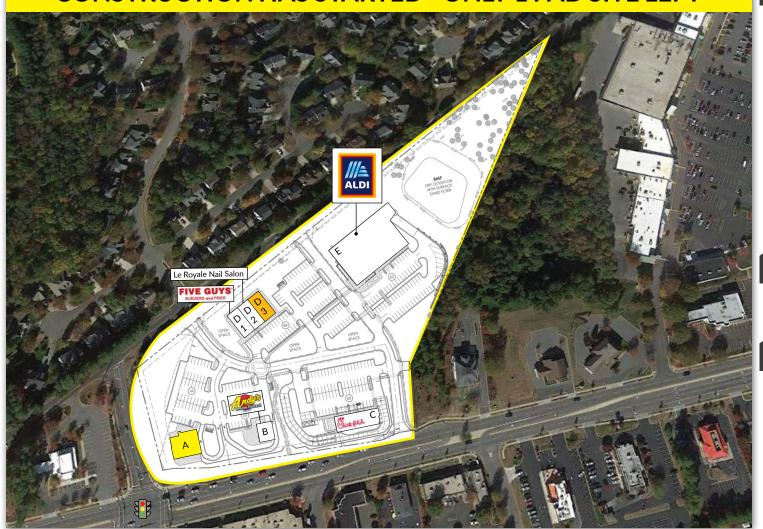

CATAWBA AVENUE & KNOX RD | CORNELIUS, NC 28031

**AVAILABLE 4,304SF** 

#### **CONSTRUCTION HAS STARTED - ONLY 1 PAD SITE LEFT**

#### PROPERTY INFORMATION

- To be developed as a new shopping center in the heart of Cornelius
- Traffic light access
- High growth area just north of Charlotte, NC
- Just off Exit 28, Route 77
- Traffic Count: 26,000 vpd
- Close to Davidson College

#### **SPACE DETAILS**

- Available 4,304sf