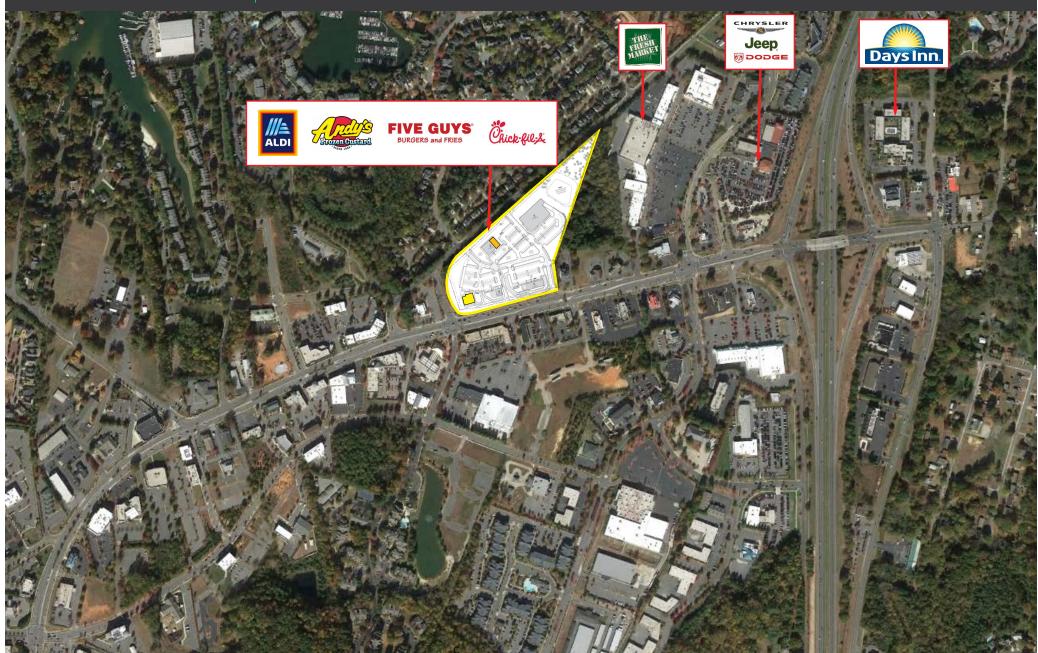

#### PROPERTY INFORMATION

- To be developed as a new shopping center in the heart of Cornelius
- Traffic light access
- High growth area just north of Charlotte, NC
- Just off Exit 28, Route 77
- Traffic Count: 26,000 vpd
- Close to Davidson College