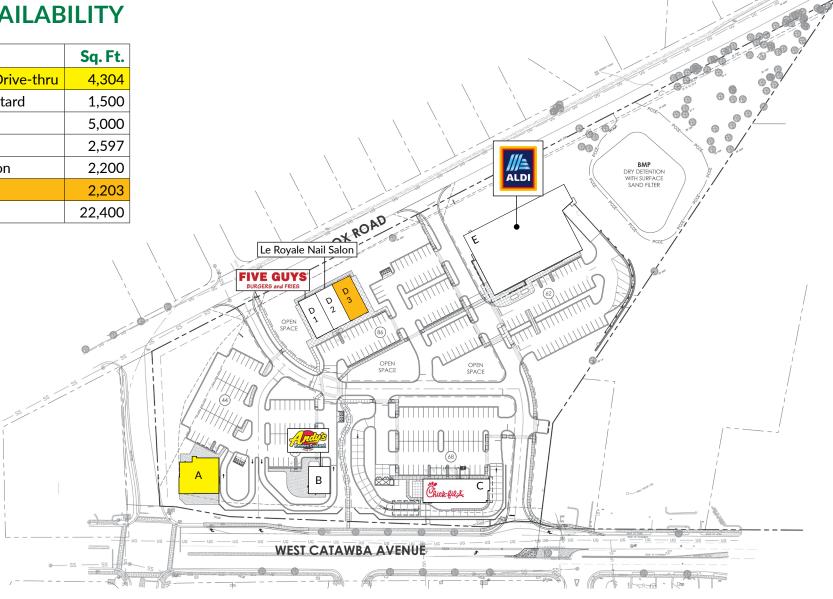

### **TENANTS/AVAILABILITY**

| #  | TENANT                      | Sq. Ft. |
|----|-----------------------------|---------|
| Α  | Available Pad w/ Drive-thru | 4,304   |
| В  | Andy's Frozen Custard       | 1,500   |
| С  | Chick-fil-A                 | 5,000   |
| D1 | Five Guys                   | 2,597   |
| D2 | Le Royale Nail Salon        | 2,200   |
| D3 | Lease Out                   | 2,203   |
| Е  | Aldi                        | 22,400  |
|    |                             |         |

Available

Lease Out

Occupied

CATAWBA AVENUE & KNOX RD | CORNELIUS, NC 28031