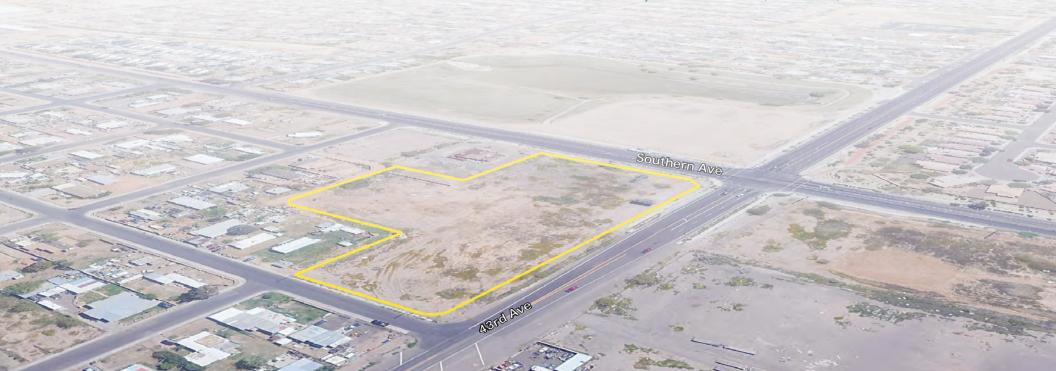

s  $\pm 2.25$  miles east of the future Loop 202 and Southern Avenue Interchange and less than  $\pm 1$  mile west of a Walmart Supercenter
- Strong housing growth in the area continues as the supply of available homes remains historically low.
- Property's commercial portion fronts Southern Avenue, a major thoroughfare in South Phoenix/Laveen.

#### **BILLBOARD LEASE**

- Lease term of 20 years commenced on October 3rd, 2008
- Rent of 25% of gross lease amount of the structures with a minimum rent of \$800/ month paid by tenant
- Minimum rent of \$800 month prepaid every 5 years in the amount of \$48,000.00
- ±10 years remaining on lease term
- Lease automatically renews unless either Landlord or Tenant give written notice not to renew with in 90 days of lease termination (October 2028)



#### **NEC 43RD AVE AND SOUTHERN AVE SURROUNDING DEVELOPMENT MAP**





#### **NEC 43RD AVE AND SOUTHERN AVE SURROUNDING AREA MAP**





# NEC 43RD AVE AND SOUTHERN AVE SURROUNDING AMENITIES MAP Land Advisors



## **NEC 43RD AVE AND SOUTHERN AVE OBLIQUE MAP**





### **NEC 43RD AVE AND SOUTHERN AVE PROPERTY DETAIL MAP**