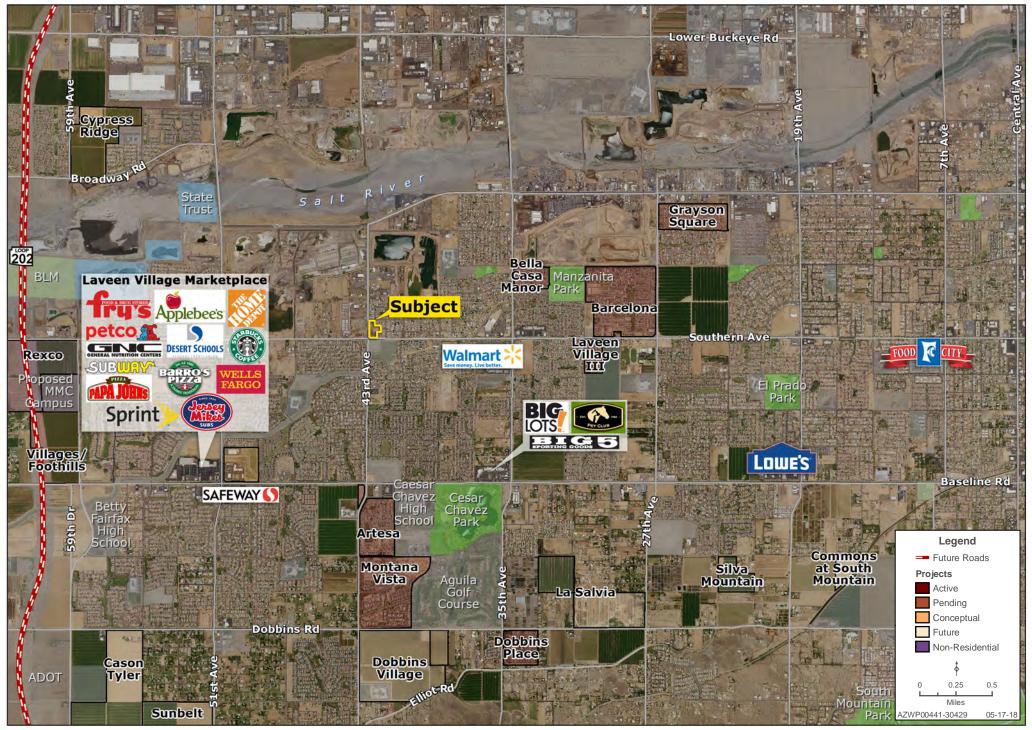

homes remains historically low.
- Property's commercial portion fronts Southern Avenue, a major thoroughfare in South Phoenix/Laveen.

#### **BILLBOARD LEASE**

- Lease term of 20 years commenced on October 3rd, 2008
- Rent of 25% of gross lease amount of the structures with a minimum rent of \$800/ month paid by tenant
- Minimum rent of \$800 month prepaid every 5 years in the amount of \$48,000.00
- ±10 years remaining on lease term
- Lease automatically renews unless either Landlord or Tenant give written notice not to renew with in 90 days of lease termination (October 2028)



#### **NEC 43RD AVE AND SOUTHERN AVE SURROUNDING DEVELOPMENT MAP**





#### **NEC 43RD AVE AND SOUTHERN AVE SURROUNDING AREA MAP**





# NEC 43RD AVE AND SOUTHERN AVE SURROUNDING AMENITIES MAP Land Advisors



## **NEC 43RD AVE AND SOUTHERN AVE OBLIQUE MAP**





### **NEC 43RD AVE AND SOUTHERN AVE PROPERTY DETAIL MAP**