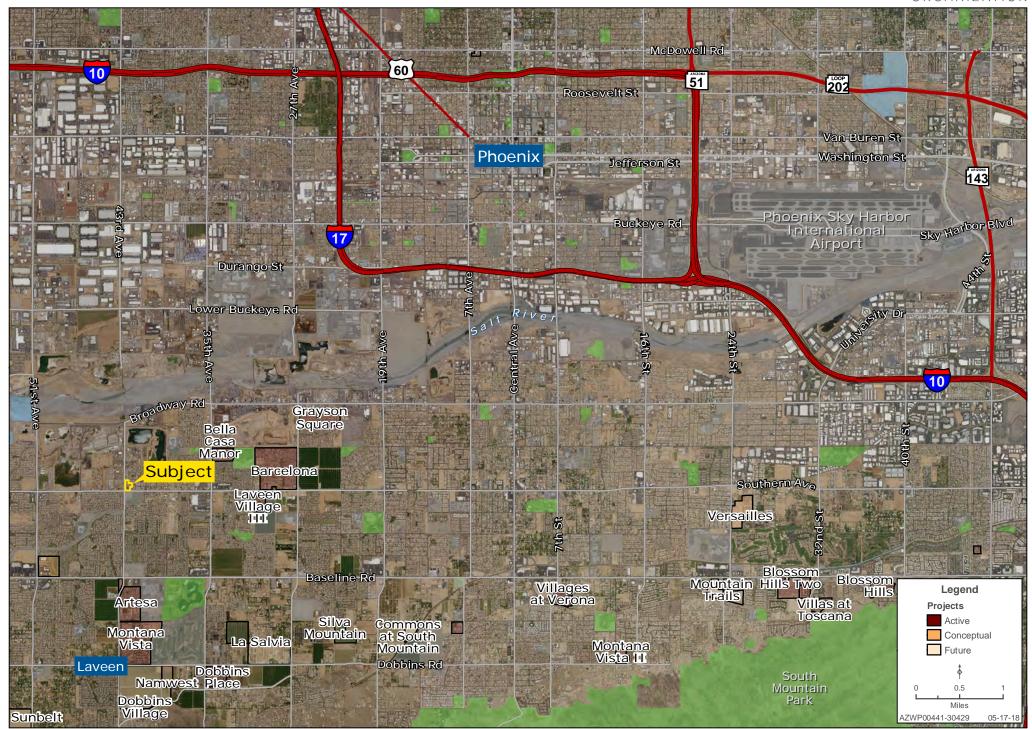

erchange and less than  $\pm 1$  mile west of a Walmart Supercenter
- Strong housing growth in the area continues as the supply of available homes remains historically low.
- Property's commercial portion fronts Southern Avenue, a major thoroughfare in South Phoenix/Laveen.

#### **BILLBOARD LEASE**

- Lease term of 20 years commenced on October 3rd, 2008
- Rent of 25% of gross lease amount of the structures with a minimum rent of \$800/ month paid by tenant
- Minimum rent of \$800 month prepaid every 5 years in the amount of \$48,000.00
- ±10 years remaining on lease term
- Lease automatically renews unless either Landlord or Tenant give written notice not to renew with in 90 days of lease termination (October 2028)



#### **NEC 43RD AVE AND SOUTHERN AVE SURROUNDING DEVELOPMENT MAP**





#### **NEC 43RD AVE AND SOUTHERN AVE SURROUNDING AREA MAP**





# NEC 43RD AVE AND SOUTHERN AVE SURROUNDING AMENITIES MAP Land Advisors



## **NEC 43RD AVE AND SOUTHERN AVE OBLIQUE MAP**





### **NEC 43RD AVE AND SOUTHERN AVE PROPERTY DETAIL MAP**