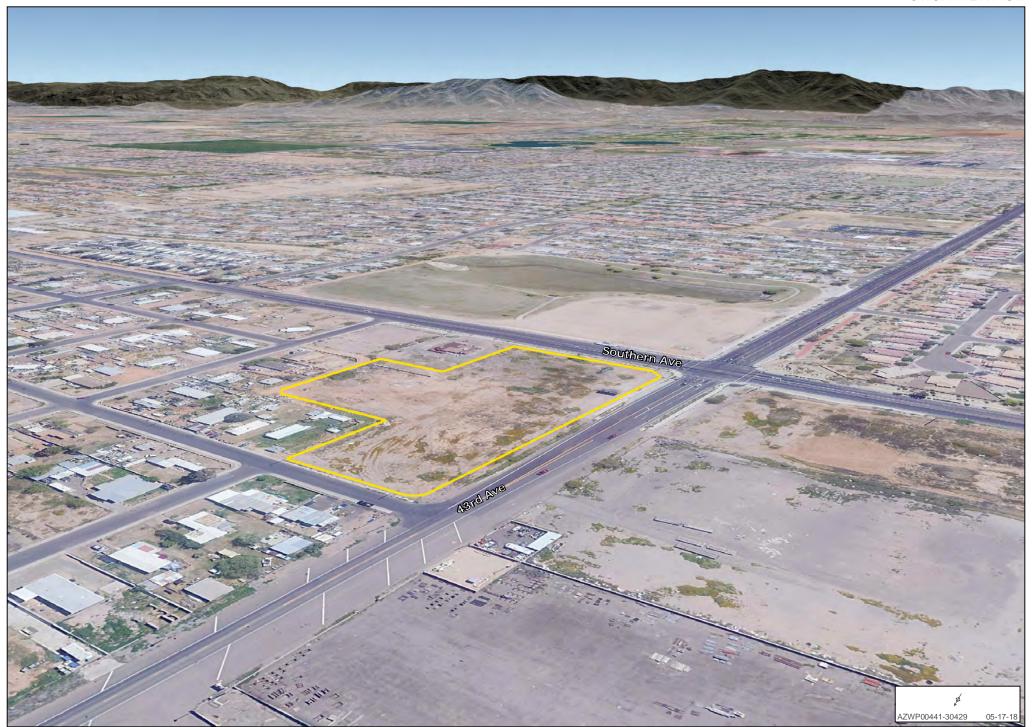

al portion fronts Southern Avenue, a major thoroughfare in South Phoenix/Laveen.

#### **BILLBOARD LEASE**

- Lease term of 20 years commenced on October 3rd, 2008
- Rent of 25% of gross lease amount of the structures with a minimum rent of \$800/ month paid by tenant
- Minimum rent of \$800 month prepaid every 5 years in the amount of \$48,000.00
- ±10 years remaining on lease term
- Lease automatically renews unless either Landlord or Tenant give written notice not to renew with in 90 days of lease termination (October 2028)



#### **NEC 43RD AVE AND SOUTHERN AVE SURROUNDING DEVELOPMENT MAP**





#### **NEC 43RD AVE AND SOUTHERN AVE SURROUNDING AREA MAP**





# NEC 43RD AVE AND SOUTHERN AVE SURROUNDING AMENITIES MAP Land Advisors



## **NEC 43RD AVE AND SOUTHERN AVE OBLIQUE MAP**





### **NEC 43RD AVE AND SOUTHERN AVE PROPERTY DETAIL MAP**