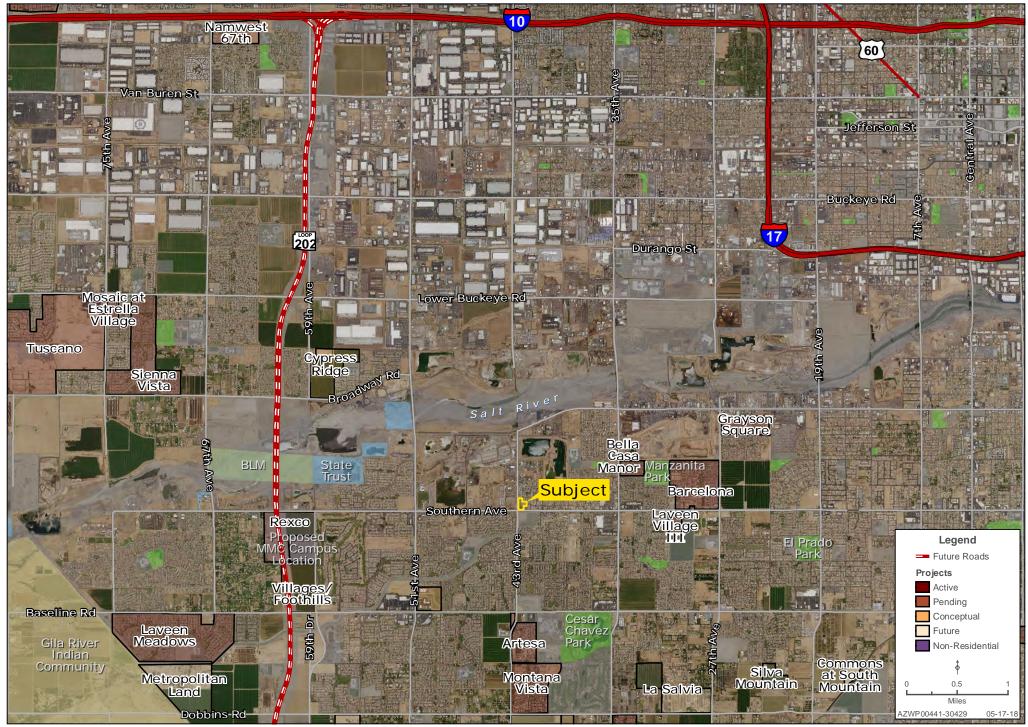

er
- Strong housing growth in the area continues as the supply of available homes remains historically low.
- Property's commercial portion fronts Southern Avenue, a major thoroughfare in South Phoenix/Laveen.

#### **BILLBOARD LEASE**

- Lease term of 20 years commenced on October 3rd, 2008
- Rent of 25% of gross lease amount of the structures with a minimum rent of \$800/ month paid by tenant
- Minimum rent of \$800 month prepaid every 5 years in the amount of \$48,000.00
- ±10 years remaining on lease term
- Lease automatically renews unless either Landlord or Tenant give written notice not to renew with in 90 days of lease termination (October 2028)



#### **NEC 43RD AVE AND SOUTHERN AVE SURROUNDING DEVELOPMENT MAP**





#### **NEC 43RD AVE AND SOUTHERN AVE SURROUNDING AREA MAP**





# NEC 43RD AVE AND SOUTHERN AVE SURROUNDING AMENITIES MAP Land Advisors



## **NEC 43RD AVE AND SOUTHERN AVE OBLIQUE MAP**





### **NEC 43RD AVE AND SOUTHERN AVE PROPERTY DETAIL MAP**