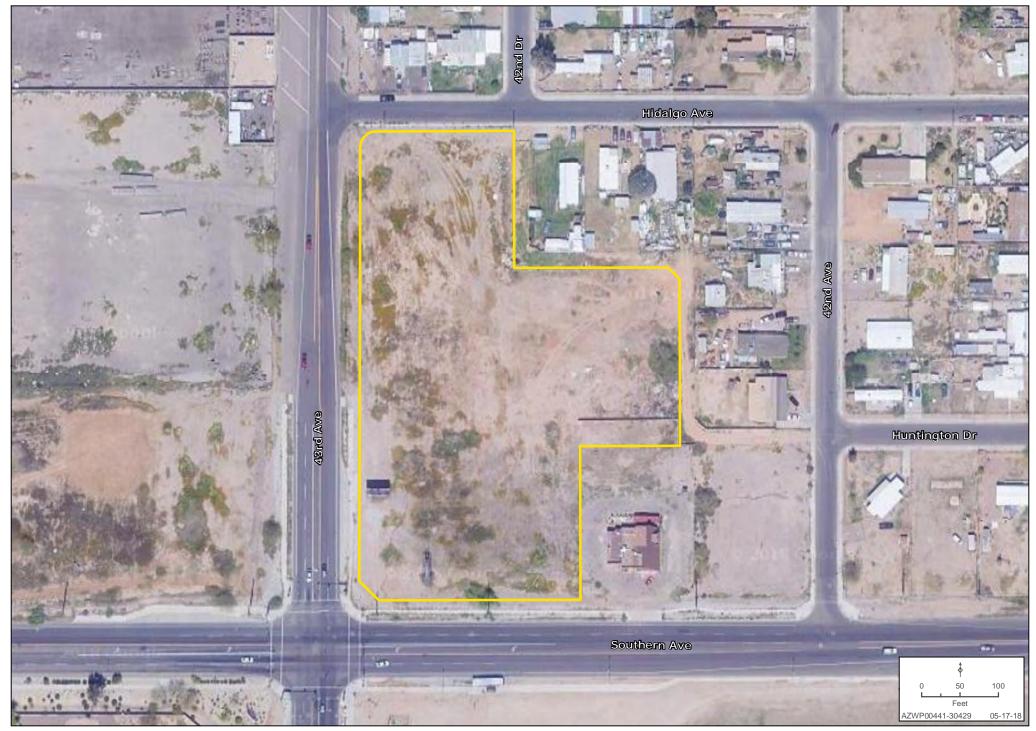

h Phoenix/Laveen.

#### **BILLBOARD LEASE**

- Lease term of 20 years commenced on October 3rd, 2008
- Rent of 25% of gross lease amount of the structures with a minimum rent of \$800/ month paid by tenant
- Minimum rent of \$800 month prepaid every 5 years in the amount of \$48,000.00
- ±10 years remaining on lease term
- Lease automatically renews unless either Landlord or Tenant give written notice not to renew with in 90 days of lease termination (October 2028)



#### **NEC 43RD AVE AND SOUTHERN AVE SURROUNDING DEVELOPMENT MAP**





#### **NEC 43RD AVE AND SOUTHERN AVE SURROUNDING AREA MAP**





# NEC 43RD AVE AND SOUTHERN AVE SURROUNDING AMENITIES MAP Land Advisors



## **NEC 43RD AVE AND SOUTHERN AVE OBLIQUE MAP**





### **NEC 43RD AVE AND SOUTHERN AVE PROPERTY DETAIL MAP**