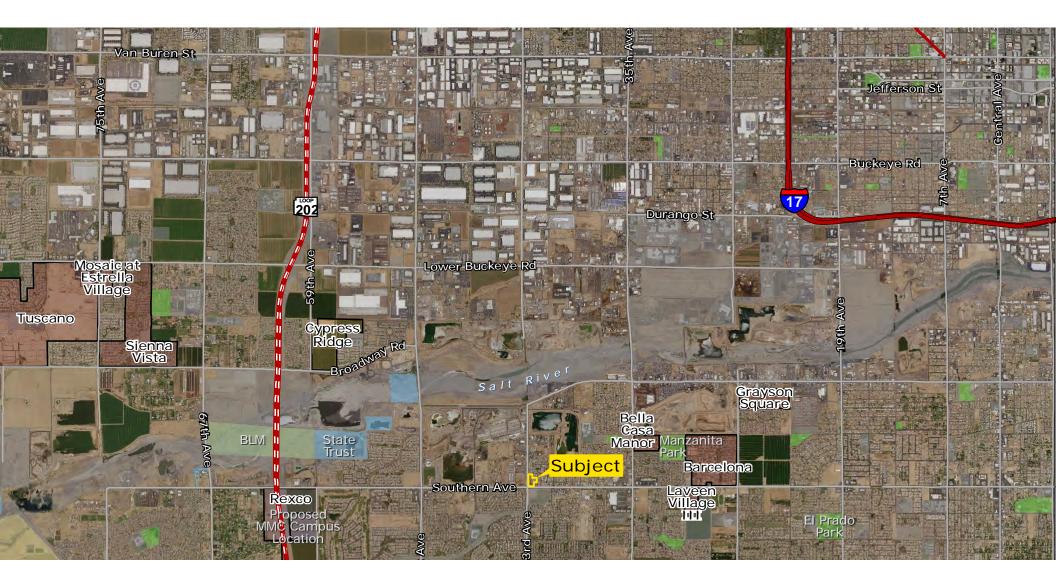

## **NEC 43RD AVENUE & SOUTHERN AVENUE**

**EXCLUSIVE LISTING** | ±4.36 ACRES | MARICOPA COUNTY, ARIZONA



**Greg Vogel** | gvogel@landadvisors.com **Chad T. Russell, P.C.** | crussell@landadvisors.com **Wes Campbell** | wcampbell@landadvisors.com 4900 North Scottsdale Road, Suite 3000, Scottsdale, Arizona 85251 ph. 480.483.8100 | www.landadvisors.com



### **PROPERTY OVERVIEW**



**LOCATION** Property is located at the NEC of 43rd Avenue & Southern Avenue in Maricopa County, Arizona

**PRICE** Submit

SIZE ±4.36 acres

**ZONING** C-2 Intermediate Commercial Zoning District (two-thirds of property) R1-6 Residential (one-third of property) northeast portion of property

**JURISDICTION** Maricopa County

**TAXES** \$11,601.78 (2017)

**UTILITIES** Public utilities are located at 43rd Avenue and Southern Avenue

Water – City of Phoenix
Electric – SRP
Sewer – City of Phoenix
Gas – Southwest Gas