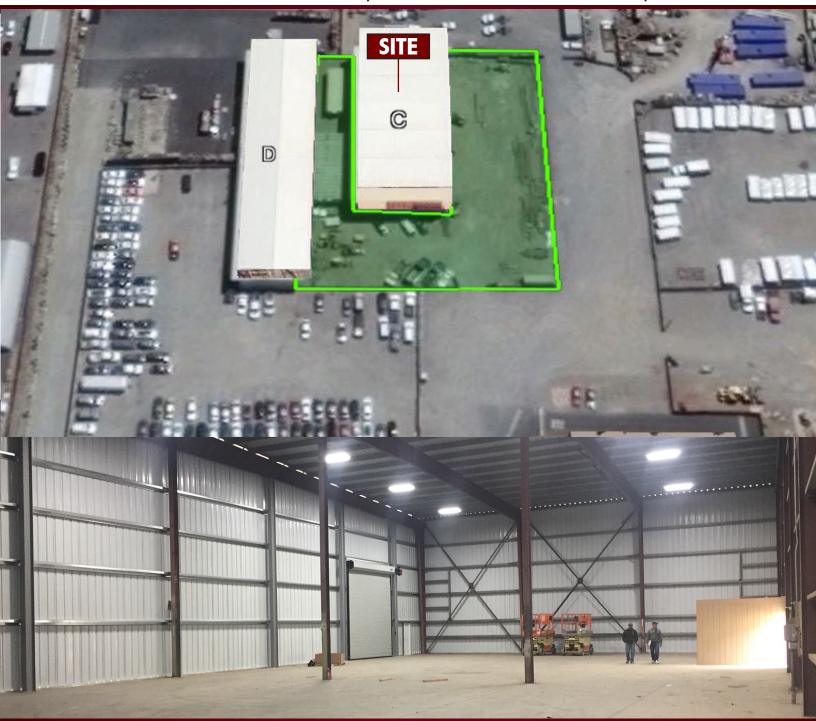

## **PROPERTY HIGHLIGHTS:**

- ±10,500 sq. ft. freestanding metal building
- ±28,000 sq. ft. fenced yard
- 100A, 3 phase service.
- 24'± clear height
- 1 Restroom

- Offices space available in building H
- LI Zoning: City of Perris
   Outdoor storage allowed
- Immediate Occupancy