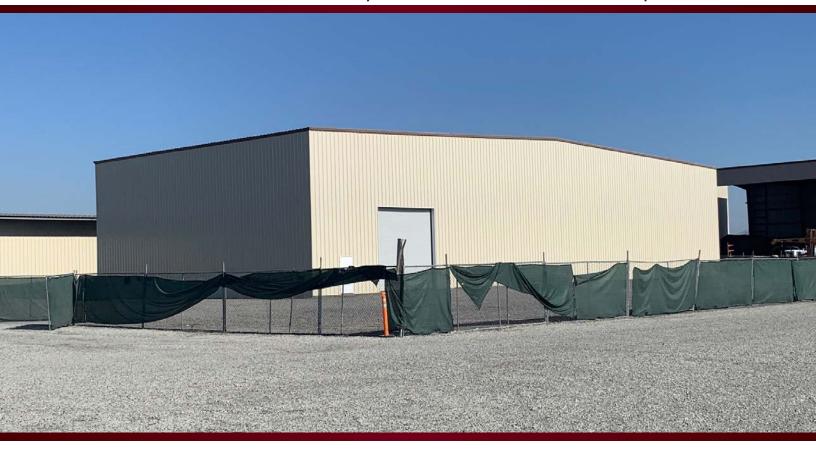

## **PROPERTY HIGHLIGHTS:**

- ±10,500 sq. ft. freestanding metal building
- ±28,000 sq. ft. fenced yard
- 100A, 3 phase service.
- 24'± clear height
- 1 Restroom

- Offices space available in building H
- LI Zoning: City of Perris
   Outdoor storage allowed
- Immediate Occupancy