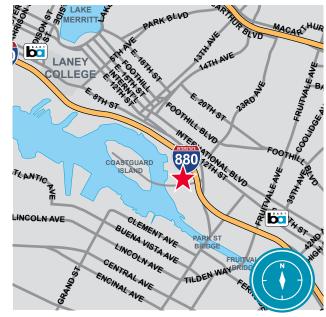

SIBLE RARE OAKLAND EMBARCADERO LOCATION

2100 Livingston Street Oakland, California



#### **Property Highlights**

- Rare Oakland Embarcadero Location
- ±23,000 SF Freestanding Building (Footprint)
- ±1,995 SF 2nd floor office area
- Food grade facility
- FDA/USDA/GMP Certified pharmaceutical grade manufacturing
- Sprinklers
- LED lighting
- 2 Dock-high doors
- 3 Drive-in
- Fenced/secure loading area
- ±20' Clear height
- 2,000 amp 208/120 volts, 3-phase, 4 wire
- Power well-distributed
- Multiple floor drains
- 480 volts available
- Epoxy floors
- 6" High pressure gas distribution
- 2" Water service
- Rental Rate: Contact broker

Building is occupied. Do not disturb tenant. Shown by appointment only; COVID 19 prevention plan in place.

#### Visit Site Specific COVID-19 Prevention Plan



- Sublease expires: 10/31/2024
- Zoning: D CE 4/S-19
  - Easy freeway access
  - Building suitable for food processing, light manufacturing and R&D uses

Joyce Cunningham Managing Director 510.267.6017 joyce.cunningham@cushwake.com LIC #00868171 555 12th Street, Suite 1400 Oakland, CA 94607 main +1 510 465 8000 fax +1 510 465 1350 cushmanwakefield.com

©2020 Cushman & Wakefield. All rights reserved. The information contained in this communication is strictly confidential. This information has been obtained from sources believed to be reliable but has not been verified. NO WARANTY OR REPRESENTATION, EXPRESS OR IMPLIED, IS MADE AS TO THE CONDITION OF THE PROPERTY (OR PROPERTIES) REFERENCED HEREIN OR AS TO THE ACCURACY OR COMPLETENESS OF THE INFORMA-TION CONTAINED HEREIN, AND SAME IS SUBMIT