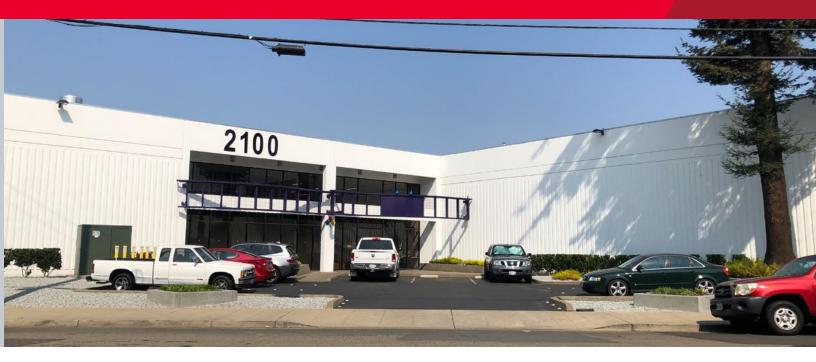

### FOR SUBLEASE / SALE POSSIBLE RARE OAKLAND EMBARCADERO LOCATION

2100 Livingston Street Oakland, California

#### **Property Highlights**

- Rare Oakland Embarcadero Location
- ±23,000 SF Freestanding Building (Footprint)
- ±1,995 SF 2nd floor office area
- Food grade facility
- FDA/USDA/GMP Certified pharmaceutical grade manufacturing
- Sprinklers
- LED lighting
- 2 Dock-high doors
- 3 Drive-in
- Fenced/secure loading area
- ±20' Clear height
- 2,000 amp 208/120 volts, 3-phase, 4 wire
- Power well-distributed
- Multiple floor drains
- 480 volts available
- Epoxy floors
- 6" High pressure gas distribution
- 2" Water service
- Rental Rate: Contact broker