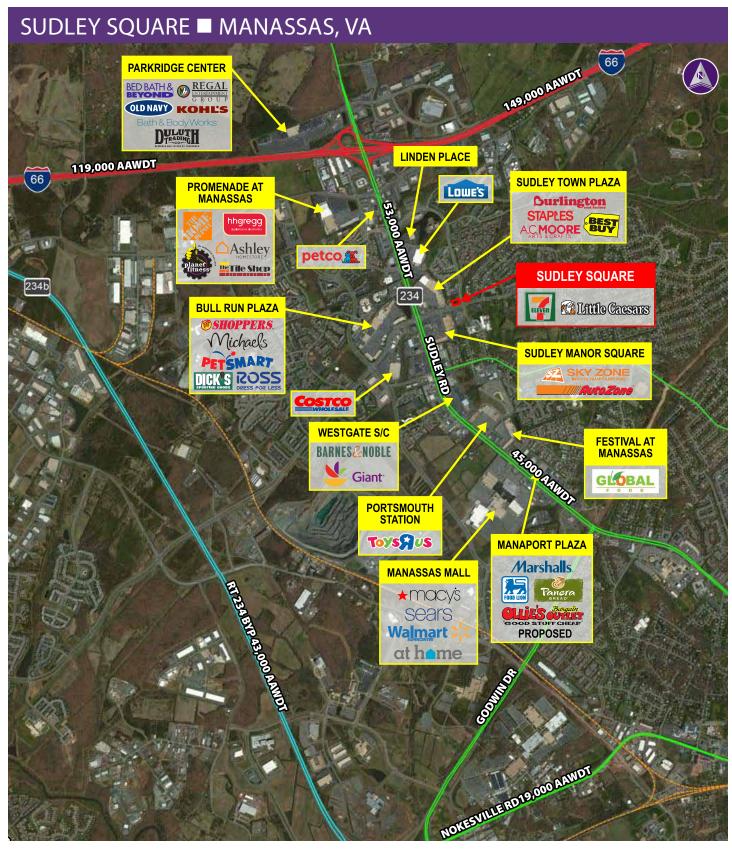

## **Property Highlights**

- First generation space
- One remaining bay available: 1,436 square feet
- Join 7-11, Little Caesars and Bebe II Nails Spa as co-tenants.
  Ideal for a variety of local, restaurant, neighborhood and community uses
- Excellent location in the heart of a major retail corridor, drawing consumers from the greater Manassas area
- One block away from heavily traveled Sudley Road with traffic counts of 53,000 AAWDT
- Signalized intersection; Sudley Manor Drive runs east directly into dense residential area