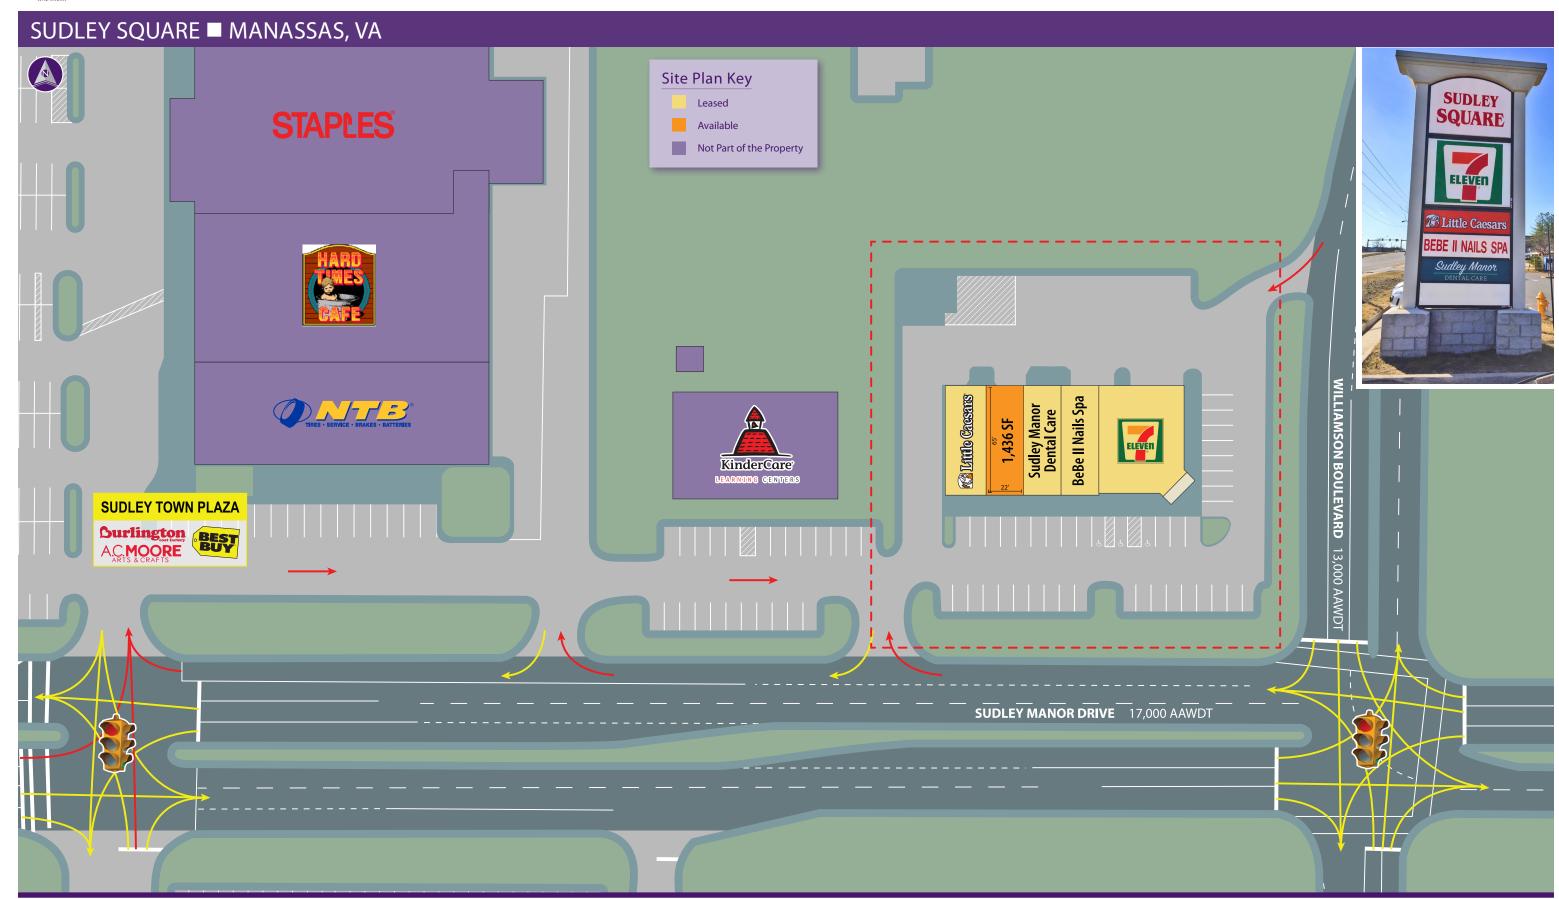

## **Sudley Square**

10490 SUDLEY MANOR DRIVE | MANASSAS, VA 20109

1,436 SF SPACE AVAILABLE

## **Property Highlights**

- First generation space
- One remaining bay available: 1,436 square feet
- Join 7-11, Little Caesars and Bebe II Nails Spa as co-tenants.
  Ideal for a variety of local, restaurant, neighborhood and community uses
- Excellent location in the heart of a major retail corridor, drawing consumers from the greater Manassas area
- One block away from heavily traveled Sudley Road with traffic counts of 53,000 AAWDT
- Signalized intersection; Sudley Manor Drive runs east directly into dense residential area