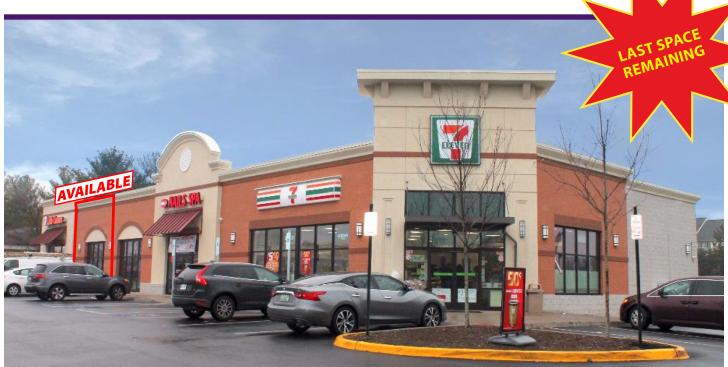

## **Sudley Square**

10490 SUDLEY MANOR DRIVE | MANASSAS, VA 20109

1,436 SF SPACE AVAILABLE

## **Property Highlights**

- First generation space
- One remaining bay available: 1,436 square feet
- Join 7-11, Little Caesars and Bebe II Nails Spa as co-tenants.
  Ideal for a variety of local, restaurant, neighborhood and community uses
- Excellent location in the heart of a major retail corridor, drawing consumers from the greater Manassas area
- One block away from heavily traveled Sudley Road with traffic counts of 53,000 AAWDT
- Signalized intersection; Sudley Manor Drive runs east directly into dense residential area