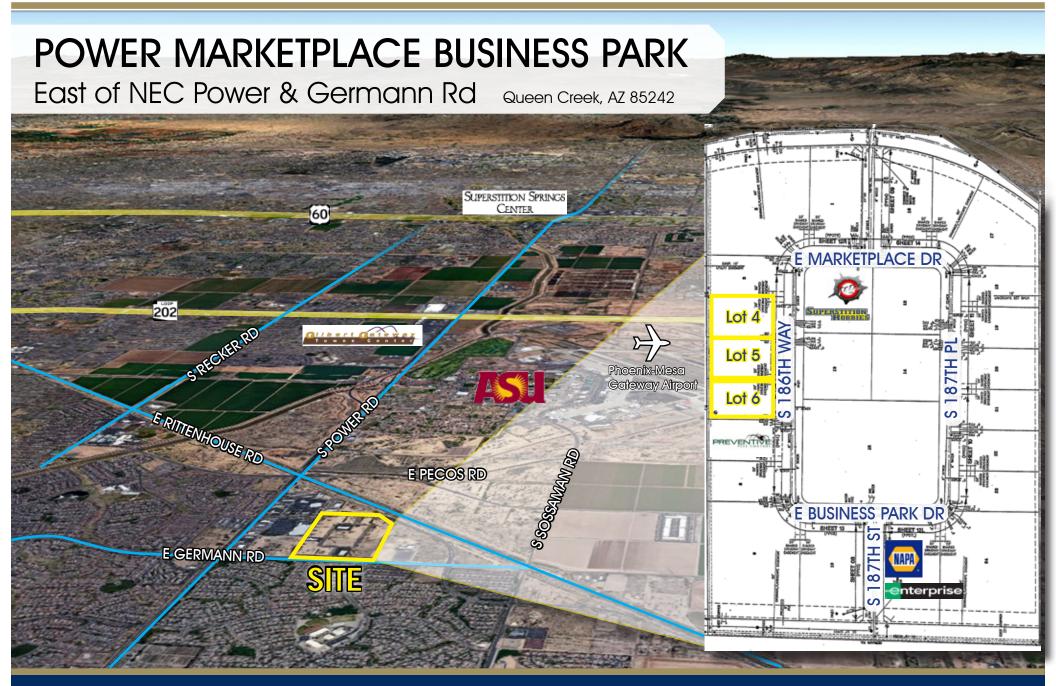

Lot 4 ±48,816 SF \$290,455
 Lot 5 ±48,426 SF \$288,134
 Lot 6 ±48,036 SF \$285,814

Zoned I-1, Queen Creek

Thriving Power Ranch Area Surrounded by Developed Retail

Jim Stockwell
D: 480.621.3286
M: 602.818.5010
jstockwell@cpiaz.com