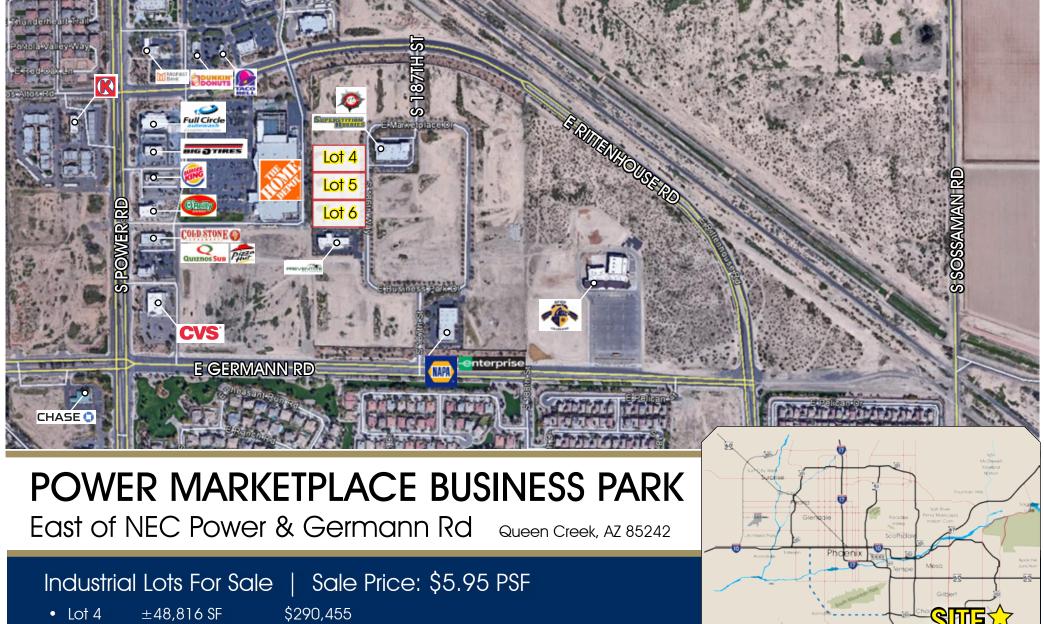

Lot 4 ±48,816 SF \$290,455
 Lot 5 ±48,426 SF \$288,134
 Lot 6 ±48,036 SF \$285,814

Zoned I-1, Queen Creek

Thriving Power Ranch Area Surrounded by Developed Retail

Jim Stockwell
D: 480.621.3286
M: 602.818.5010
jstockwell@cpiaz.com

Industrial Lots For Sale Sale Price: \$5.95 PSF Jim Stockwell

D: 480.621.3286

M: 602.818.5010

jstockwell@cpiaz.com