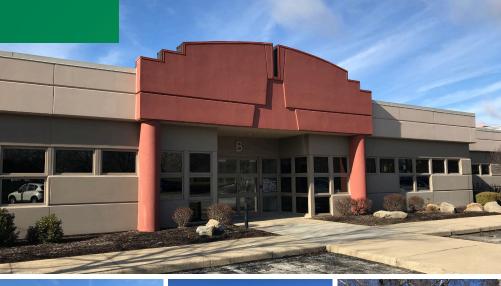

## 150 SPRINGSIDE DRIVE Akron, Ohio 44333

## **PROPERTY DETAILS**

Ready to occupy suites with easy access to I-77

- + Close to Fairlawn/ Montrose area with plenty of amenities including restaurants, banks, and shopping
- + Ample parking
- + Common area lighting and restrooms recently renovated
- + Building conference room available to all Tenants
- + 24/7 access to building with Maglock system
- + Onsite property manager
- + Active management team
- + <u>Suites available:</u>
  - Suite B 235; 1,550 RSF
- + \$13.50/ SF Tenant pays in-suite electric and in-suite cleaning