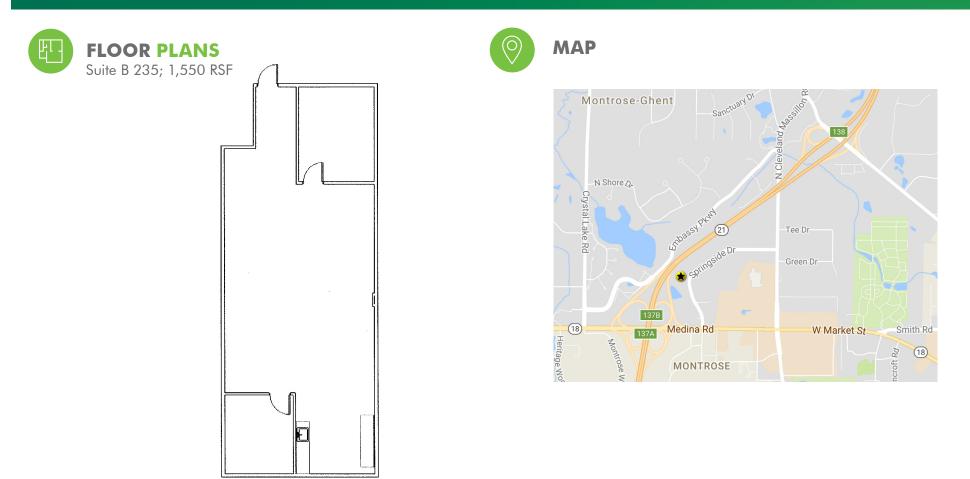

## **PROPERTY DETAILS**

Ready to occupy suites with easy access to I-77

- + Close to Fairlawn/ Montrose area with plenty of amenities including restaurants, banks, and shopping
- + Ample parking
- + Common area lighting and restrooms recently renovated
- + Building conference room available to all Tenants
- + 24/7 access to building with Maglock system
- + Onsite property manager
- + Active management team
- + <u>Suites available:</u>
  - Suite B 235; 1,550 RSF
- + \$13.50/ SF Tenant pays in-suite electric and in-suite cleaning