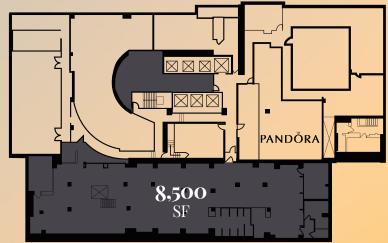

## Space Details

#### LOWER LEVEI

Average Household Income

2.5M

Annual Subway Riders at 59th/Lexington 9.5M

SF Office Space within 1/4 mile