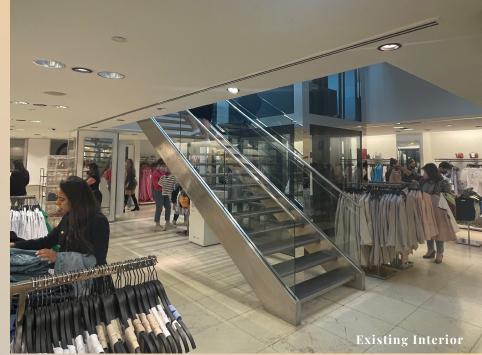

#### Northwest corner of 59th Street and Lexington Avenue

- > Possession: Q4 2022
- Trophy double-height all-glass corner façade for maximum exposure
- > Directly across from Bloomingdale's Flagship
- Ideal mix of affluent residential, dense office, and prime commercial traffic generators including Bloomingdale's, Sephora, Pandora (coming soon), Blu Dot (coming soon) and many more
- Steps from the 456NQRW subway lines
- Turn-key retail with glass elevator and staircase in place