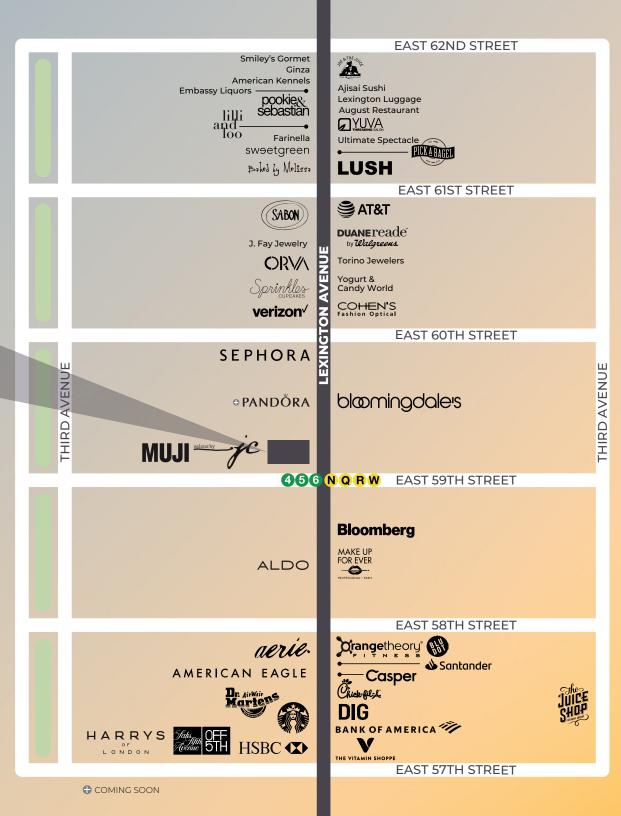

the 456NQRW subway lines
- Turn-key retail with glass elevator and staircase in place



Lexington Avenue

#### LOWER LEVEI









Average Household Income





2.5M

Annual Subway Riders at 59th/Lexington 9.5M

SF Office Space within 1/4 mile



# Area Retail

#### **Contact Exclusive Agents**

exington Avenue

LUCAS KOOYMAN 212.372.2384 lucas.kooyman@nmrk.com

JASON PRUGER 212.372.2092 jason.pruger@nmrk.com

ADAM WEINBLATT 212.372.2103 adam.weinblatt@nmrk.com



© 2022 NEWMARK The information contained herein has been obtained from sources deemed reliable but has not been verified and no guarantee, warranty or representation, either express or implied, is made with respect to such information. Terms of sale or lease and availability are subject to change or withdrawal without notice.