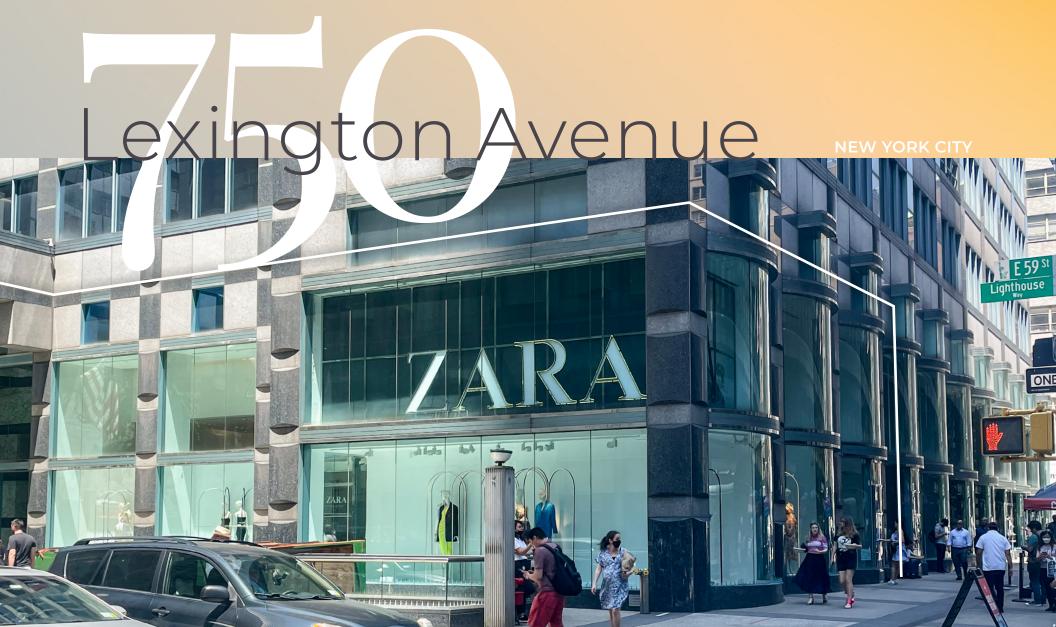

### PRIME RETAIL AVAILABILITY DIRECTLY ACROSS FROM bloomingdales

#### Northwest corner of 59th Street and Lexington Avenue

- > Possession: Q4 2022
- Trophy double-height all-glass corner façade for maximum exposure
- > Directly across from Bloomingdale's Flagship
- Ideal mix of affluent residential, dense office, and prime commercial traffic generators including Bloomingdale's, Sephora, Pandora (coming soon), Blu Dot (coming soon) and many more
- Steps from the 456NQRW subway lines
- Turn-key retail with glass elevator and staircase in place