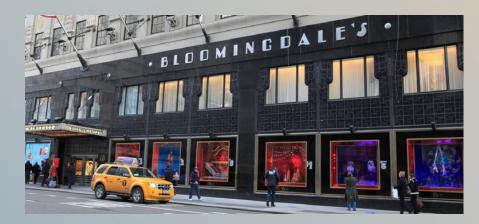

### PRIME RETAIL AVAILABILITY DIRECTLY ACROSS FROM bloomingdales

#### Northwest corner of 59th Street and Lexington Avenue

- > Possession: Q4 2022
- Trophy double-height all-glass corner façade for maximum exposure
- > Directly across from Bloomingdale's Flagship
- Ideal mix of affluent residential, dense office, and prime commercial traffic generators including Bloomingdale's, Sephora, Pandora (coming soon), Blu Dot (coming soon) and many more
- Steps from the 456NQRW subway lines
- Turn-key retail with glass elevator and staircase in place