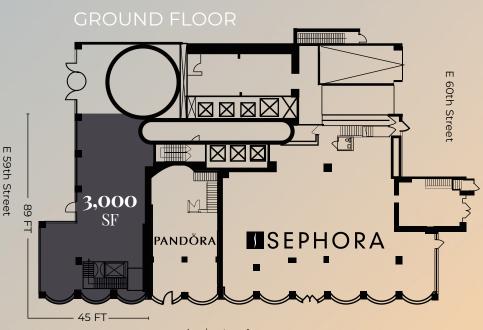

## Space Details

#### Northwest corner of 59th Street and Lexington Avenue

- > Possession: Q4 2022
- Trophy double-height all-glass corner façade for maximum exposure
- > Directly across from Bloomingdale's Flagship
- Ideal mix of affluent residential, dense office, and prime commercial traffic generators including Bloomingdale's, Sephora, Pandora (coming soon), Blu Dot (coming soon) and many more
- Steps from the 456NQRW subway lines
- Turn-key retail with glass elevator and staircase in place