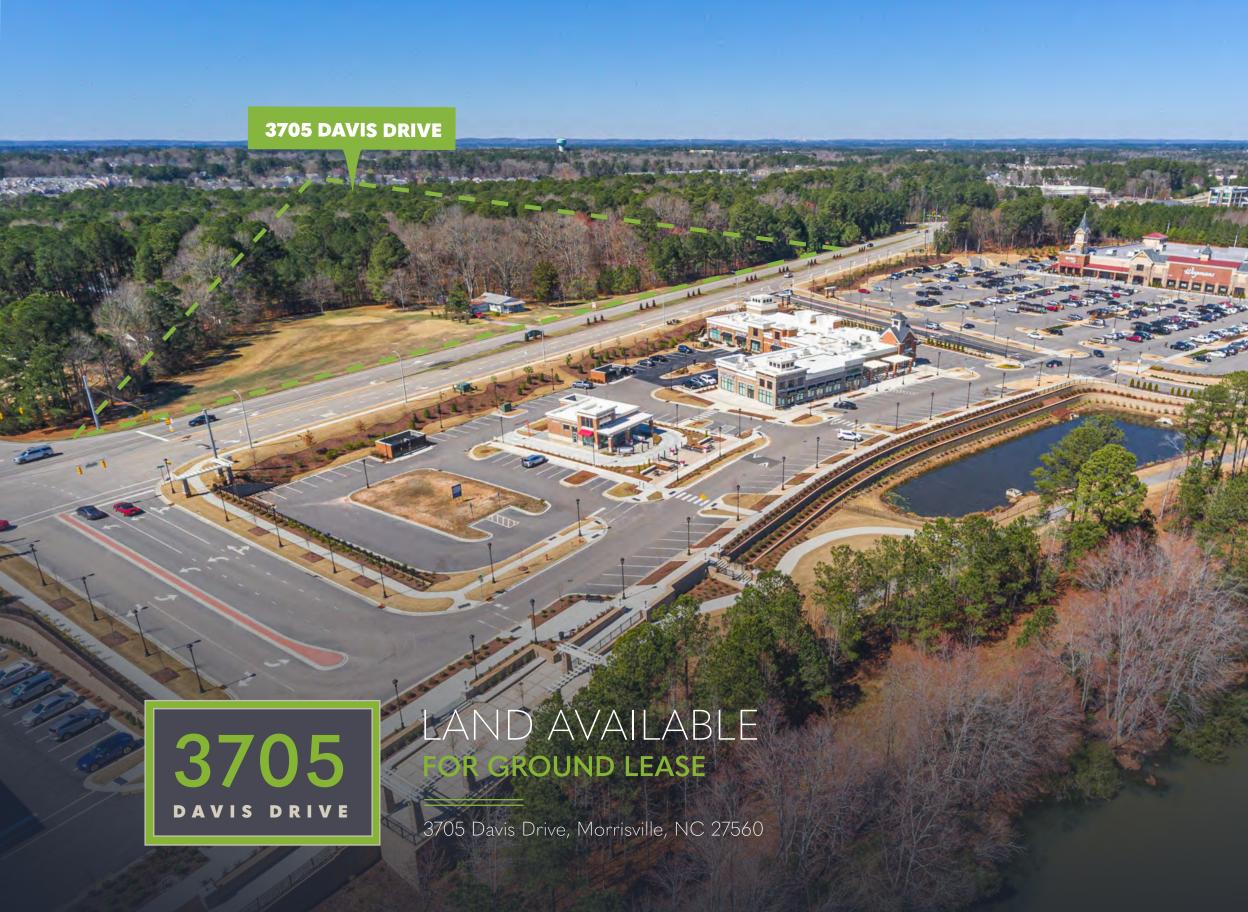

# LAND

#### LOCATION

- Situated on the west side of Davis Drive between McCrimmon Parkway (north) and Morrisville Carpenter Road (south)
- Prime commercial land and development site available for ground lease across Davis Drive from Twin Lakes Center, a 158,300 SF Shopping Center anchored by Wegmans Supermarket (103,000 SF)
- Ideal for: Restaurants with drive-thru, retail stores, banks with drive-thru, medical office building, medical office service facilities, and financial service facilities
- Approximately 3 miles from Apple's billion-dollar campus in RTP
- Approximately 2.5 miles from Research Triangle Park

#### **ESTIMATED NET AVAILABLE ACREAGE**

 $\pm$  3.82 acres (total site  $\pm$  4.3 acres)