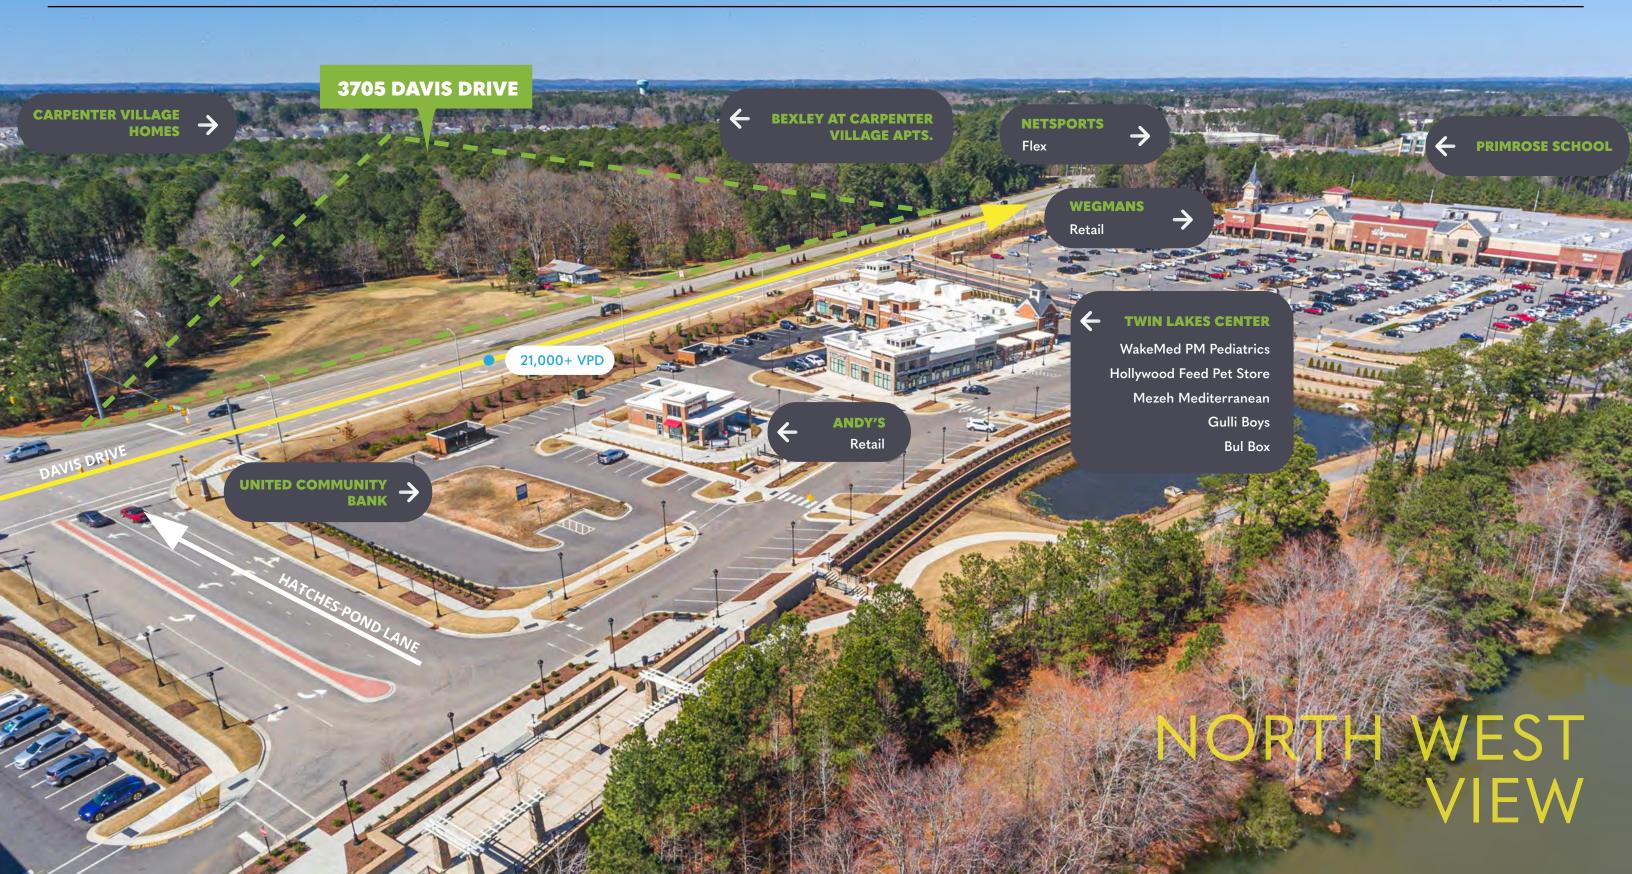

#### LOCATION

- Situated on the west side of Davis Drive between McCrimmon Parkway (north) and Morrisville Carpenter Road (south)
- Prime commercial land and development site available for ground lease across Davis Drive from Twin Lakes Center, a 158,300 SF Shopping Center anchored by Wegmans Supermarket (103,000 SF)
- Ideal for: Restaurants with drive-thru, retail stores, banks with drive-thru, medical office building, medical office service facilities, and financial service facilities
- Approximately 3 miles from Apple's billion-dollar campus in RTP
- Approximately 2.5 miles from Research Triangle Park