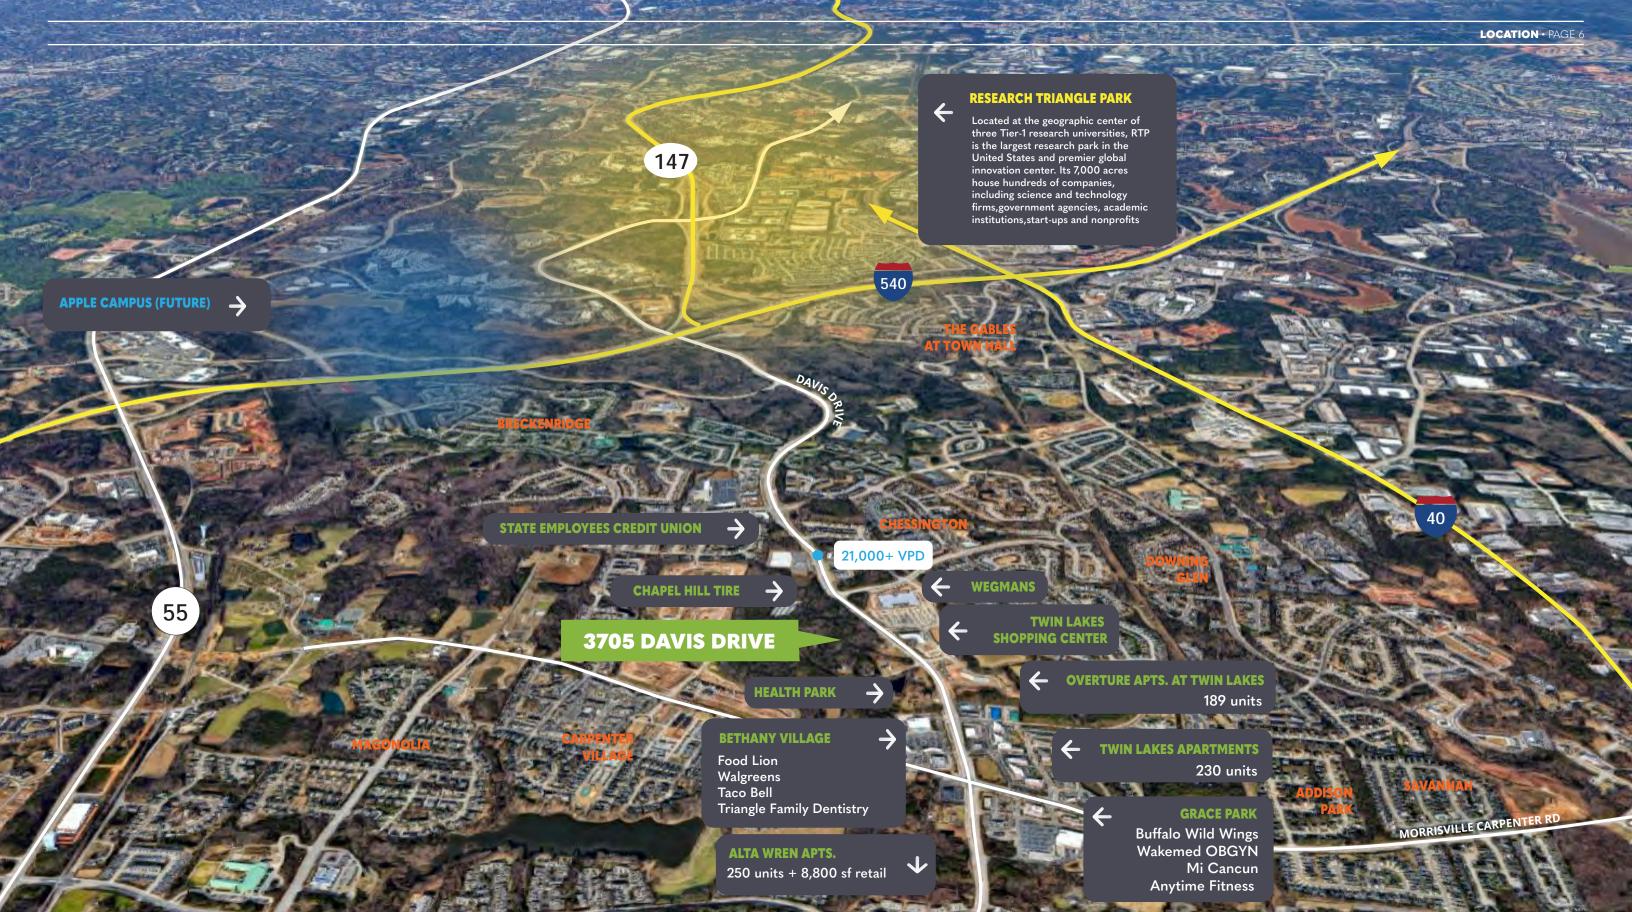

#### LOCATION

- Situated on the west side of Davis Drive between McCrimmon Parkway (north) and Morrisville Carpenter Road (south)
- Prime commercial land and development site available for ground lease across Davis Drive from Twin Lakes Center, a 158,300 SF Shopping Center anchored by Wegmans Supermarket (103,000 SF)
- Ideal for: Restaurants with drive-thru, retail stores, banks with drive-thru, medical office building, medical office service facilities, and financial service facilities
- Approximately 3 miles from Apple's billion-dollar campus in RTP
- Approximately 2.5 miles from Research Triangle Park