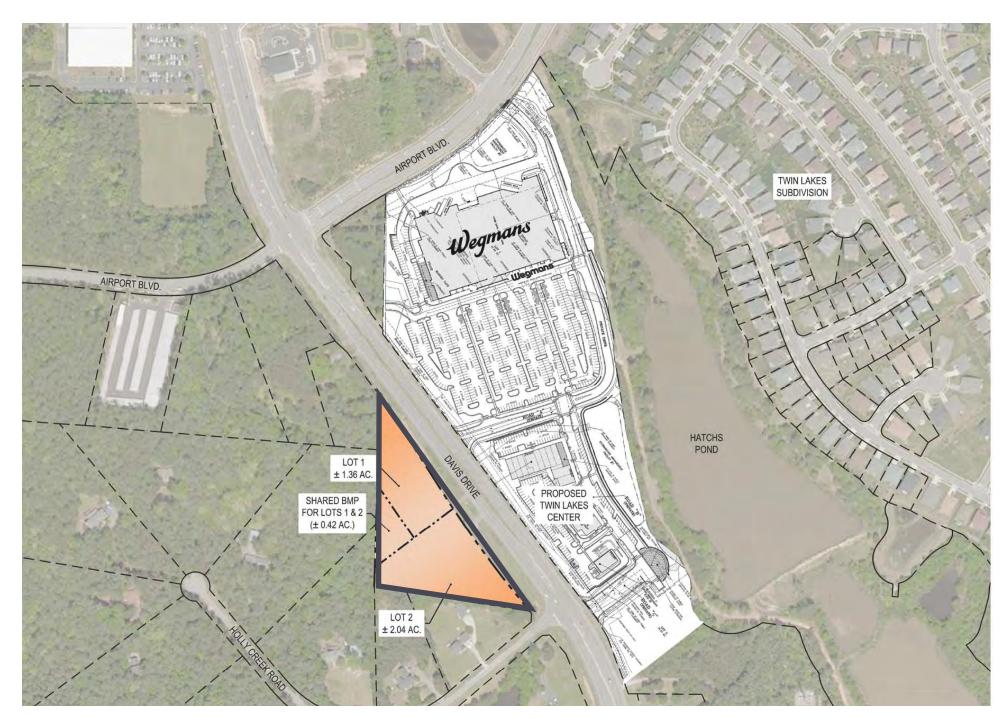

# POTENTIAL CONCEPT USAGE - TWO LOTS

3705 Davis Drive

#### LOCATION

- Situated on the west side of Davis Drive between McCrimmon Parkway (north) and Morrisville Carpenter Road (south)
- Prime commercial land and development site available for ground lease across Davis Drive from Twin Lakes Center, a 158,300 SF Shopping Center anchored by Wegmans Supermarket (103,000 SF)
- Ideal for: Restaurants with drive-thru, retail stores, banks with drive-thru, medical office building, medical office service facilities, and financial service facilities
- Approximately 3 miles from Apple's billion-dollar campus in RTP
- Approximately 2.5 miles from Research Triangle Park

#### **ESTIMATED NET AVAILABLE ACREAGE**

 $\pm$  3.82 acres (total site  $\pm$  4.3 acres)