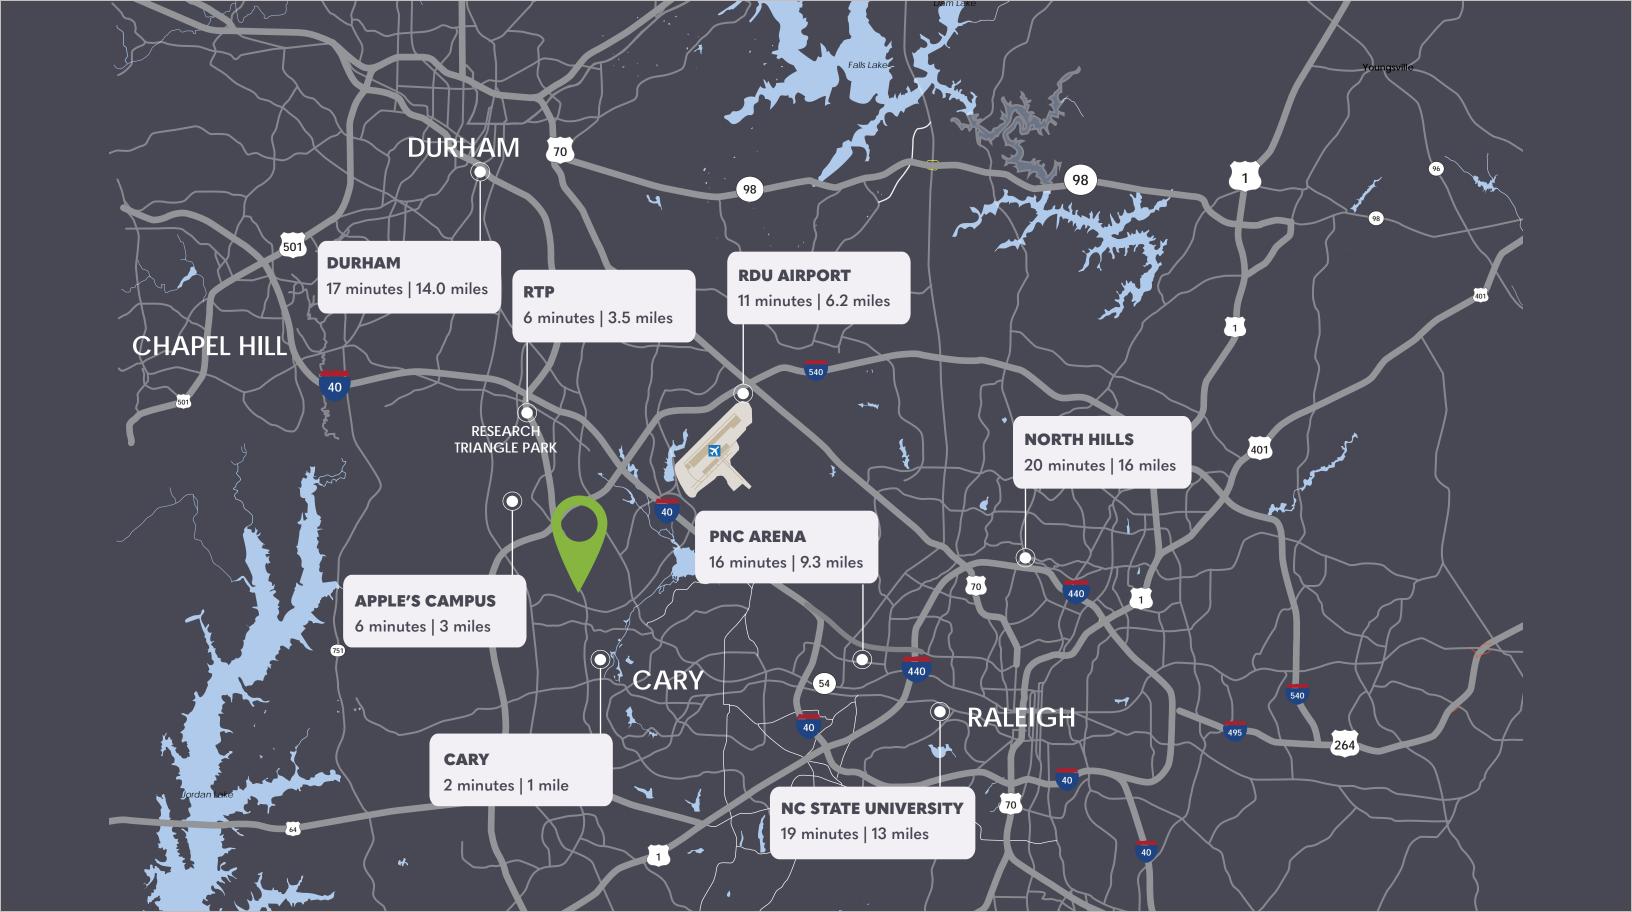

#### LOCATION

- Situated on the west side of Davis Drive between McCrimmon Parkway (north) and Morrisville Carpenter Road (south)
- Prime commercial land and development site available for ground lease across Davis Drive from Twin Lakes Center, a 158,300 SF Shopping Center anchored by Wegmans Supermarket (103,000 SF)
- Ideal for: Restaurants with drive-thru, retail stores, banks with drive-thru, medical office building, medical office service facilities, and financial service facilities
- Approximately 3 miles from Apple's billion-dollar campus in RTP
- Approximately 2.5 miles from Research Triangle Park