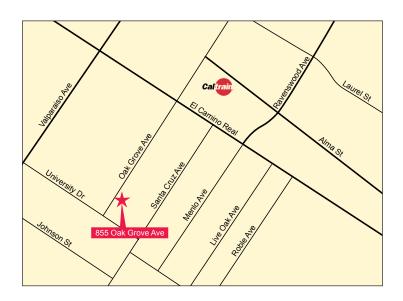

### **Downtown Menlo Park Office Sublease**

855 Oak Grove Avenue, Suite 107, Menlo Park

# ±1,523 Square Feet Available

We are pleased to offer the following space:

- Available Now
- Two Private Offices/Meeting Rooms, Open Office Area, and a Kitchen
- Work Surfaces for 12 15 Employees
- Walking Distance to Caltrain and Numerous Amenities
- Perfect Start-Up Space
- Excellent Natural Light
- Ground Floor Space
- LED 12/31/18
- Asking \$4.95 FS