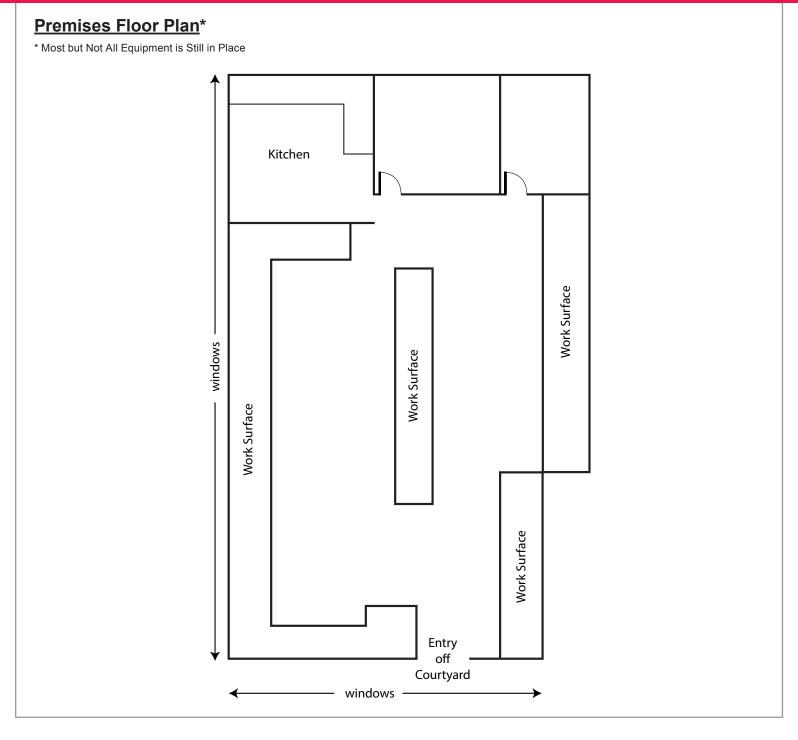

# ±1,523 Square Feet Available

We are pleased to offer the following space:

- Available Now
- Two Private Offices/Meeting Rooms, Open Office Area, and a Kitchen
- Work Surfaces for 12 15 Employees
- Walking Distance to Caltrain and Numerous Amenities
- Perfect Start-Up Space
- Excellent Natural Light
- Ground Floor Space
- LED 12/31/18
- Asking \$4.95 FS