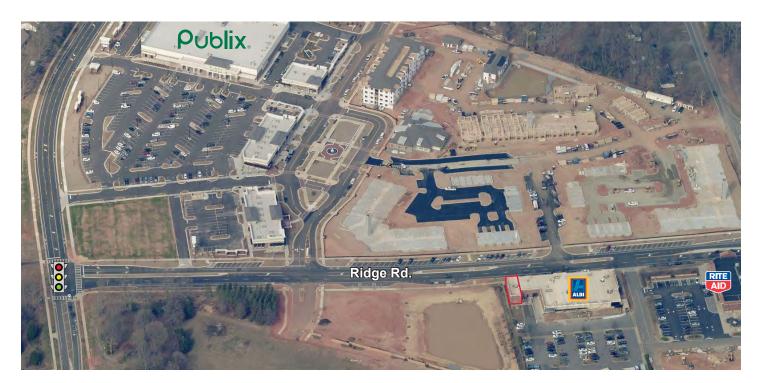

#### **PROPERTY INFORMATION**

This 1,200 SF side retail/office unit offers a unique opportunity in Highland Creek with excellent residential growth and incomes. The space is adjacent to Aldi and offers frontage on Ridge Road. It is positioned directly across from the new fully-leased Publix center and new apartments and townhomes being built. The I-485 interchange recently opened to bring congestion relief to one of the city's fastest growing areas, and has shortened drive times for people throughout the region.