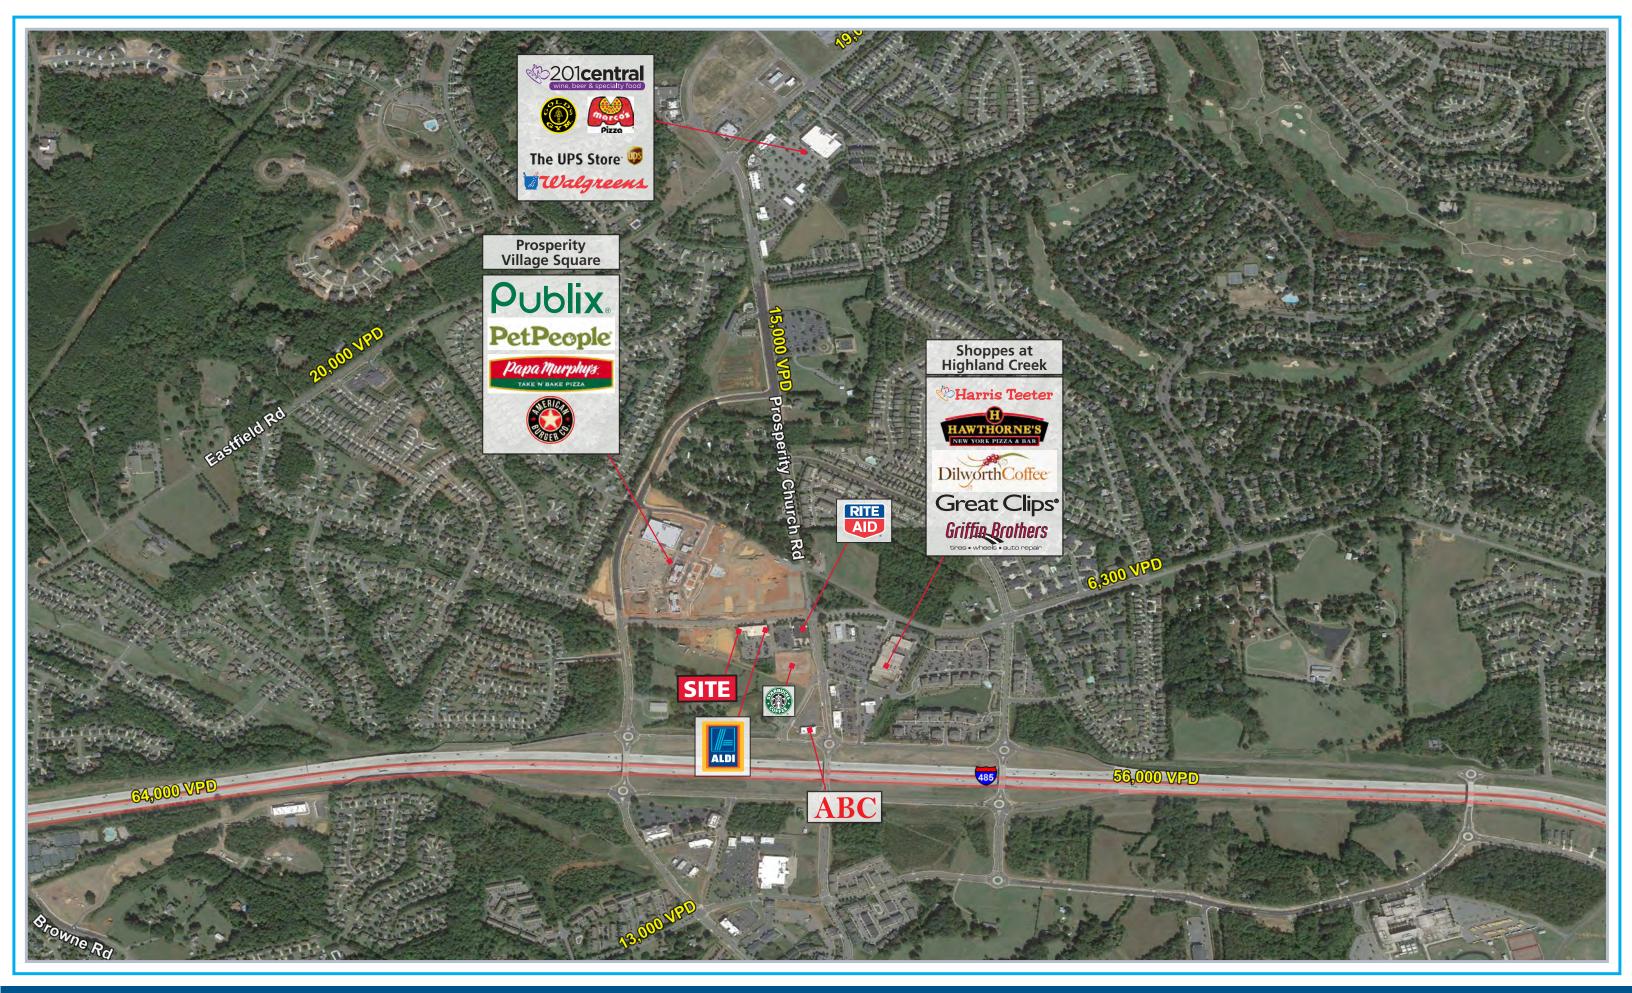

#### **PROPERTY INFORMATION**

This 1,200 SF side retail/office unit offers a unique opportunity in Highland Creek with excellent residential growth and incomes. The space is adjacent to Aldi and offers frontage on Ridge Road. It is positioned directly across from the new fully-leased Publix center and new apartments and townhomes being built. The I-485 interchange recently opened to bring congestion relief to one of the city's fastest growing areas, and has shortened drive times for people throughout the region.

### **1,200 SF SHOP SPACE IN HIGHLAND CREEK**

5817 PROSPERITY CHURCH RD. | CHARLOTTE, NC 28269

#### TRAFFIC COUNTS 2016 (NCDOT) -

• 6,300 VPD on Ridge Rd. • 15,000 VPD on Prosperity Church Rd.

1616 Camden Rd. Suite 550 | Charlotte, NC 28203 | Phone (704) 644-4587 | Fax (704) 973-0737Molly Morgan | mmorgann@providencegroup.com | www.PROVIDENCEGROUP.com