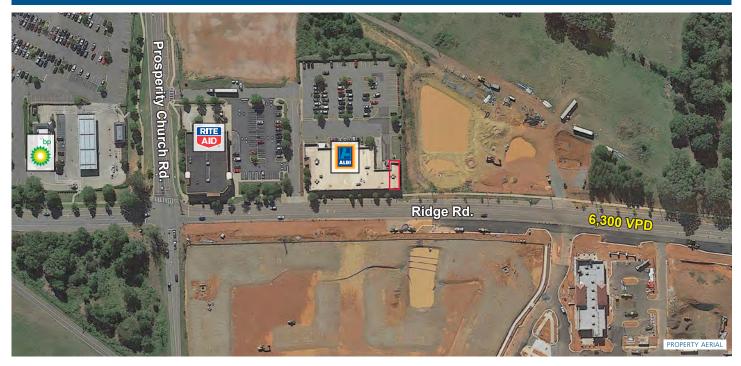

#### **PROPERTY INFORMATION**

This 1,200 SF side retail/office unit offers a unique opportunity in Highland Creek with excellent residential growth and incomes. The space is adjacent to Aldi and offers frontage on Ridge Road. It is positioned directly across from the new fully-leased Publix center and new apartments and townhomes being built. The I-485 interchange recently opened to bring congestion relief to one of the city's fastest growing areas, and has shortened drive times for people throughout the region.

#### TRAFFIC COUNTS 2016 (NCDOT) -

• 6,300 VPD on Ridge Rd. • 15,000 VPD on Prosperity Church Rd.

1616 Camden Rd. Suite 550 | Charlotte, NC 28203 | Phone (704) 644-4587 | Fax (704) 973-0737Molly Morgan | mmorgann@providencegroup.com | www.PROVIDENCEGROUP.com