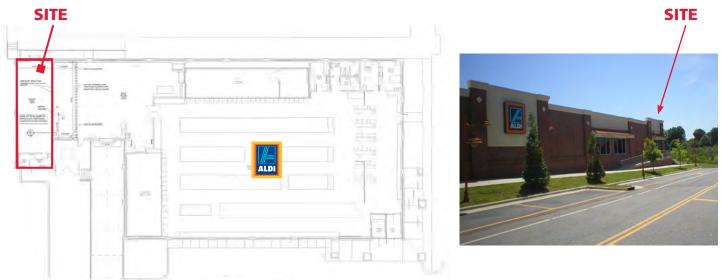

#### **PROPERTY INFORMATION**

This 1,200 SF side retail/office unit offers a unique opportunity in Highland Creek with excellent residential growth and incomes. The space is adjacent to Aldi and offers frontage on Ridge Road. It is positioned directly across from the new fully-leased Publix center and new apartments and townhomes being built. The I-485 interchange recently opened to bring congestion relief to one of the city's fastest growing areas, and has shortened drive times for people throughout the region.