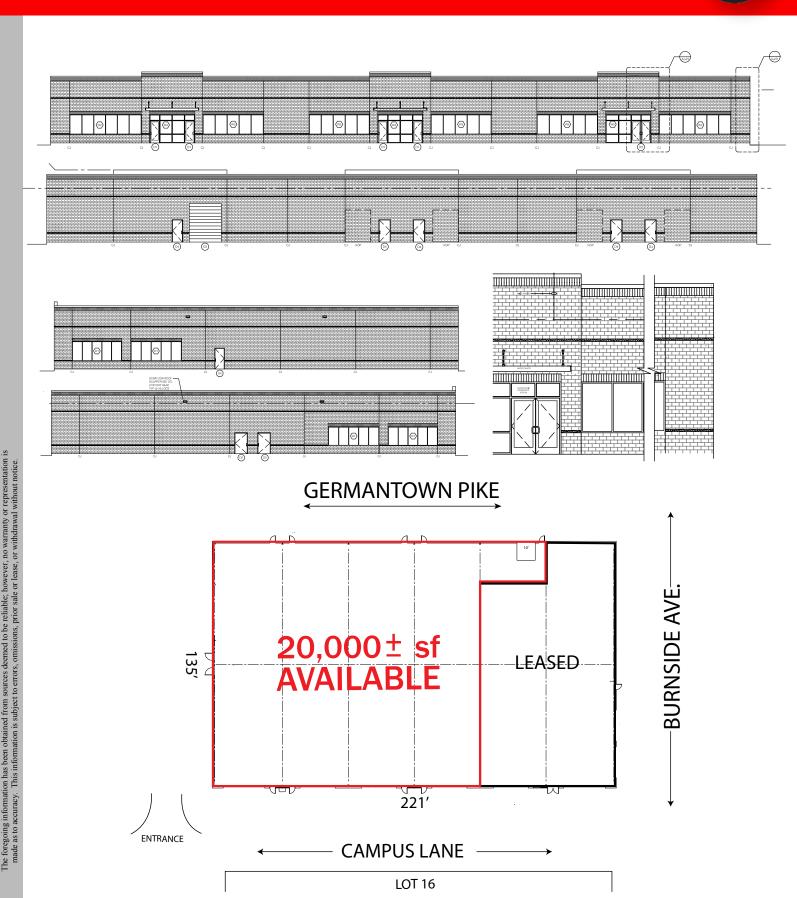

AVAILABLE FOR LEASE: 20,000± SF Office / Medical Space 2100 Campus Lane | East Norriton Twp | Montgomery County, PA

- **(b)** Up to 20,000 SF Available
- Ceiling Height: 14'
- **®** Bldg. Sprinkler System
- Gas, Electric, & Cable onsite
- Tenant Controlled Utilities
- Unreserved Onsite Parking

The foregoing information has been obtained from sources deemed to be reliable; however, no warranty or representation is made as to accuracy. This information is subject to errors, omissions, prior sale or lease, or withdrawal without notice.