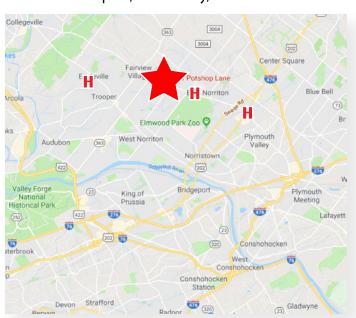

## NORRITON BUSINESS CAMPUS

Norriton Business Campus is strategically located on the Germantown Pike corridor, Lot 14 with 221' of frontage, in East Norriton Township. Join over 424,378 SF of Office, Commercial and Industrial space in the beautifully landscaped park-like setting of Norriton Business Campus, complete with walking trails to enjoy the sunshine. The campus is 1 mile from Einstein Medical Center, and an array of restaurants, retail, personal, professional and medical services in a close vicinity. Norriton Business Campus provides accessibility to all major markets in the Tri-State area and is a ten minute drive from the Mid-County / Plymouth Meeting Interchange of the PA Turnpike (I-276), Northeast Extension, and Blue Route (I-476), Schuylkill Expressway (I-76), providing easy access to Philadelphia, New Jersey, and New York.