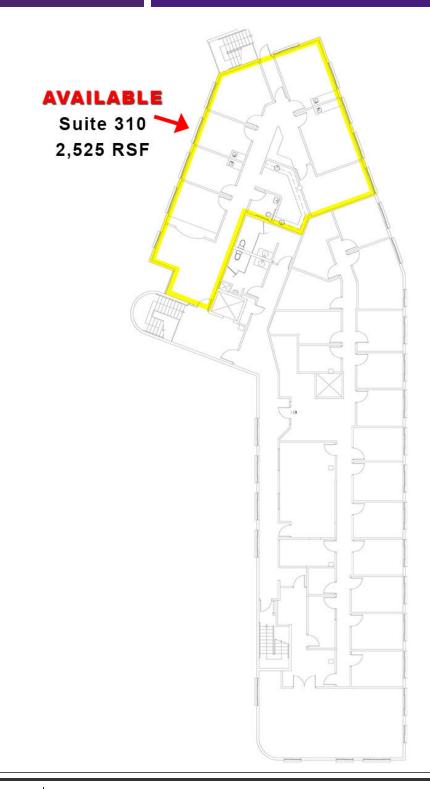

# PROPERTY INFORMATION:

Available SF:

Lease Rate: \$19.50 SF/yr
Lease Type: Full Service

Lot Size: 0.95 Acres

Building Size: 24,483 SF

Building Class: A
Zoning: R-ODD

| SPACE | SIZE (SF) | LEASE RATE    |
|-------|-----------|---------------|
| 250   | 1,703 SF  | \$19.50 SF/YR |
| 310   | 2,525 SF  | \$19.50 SF/YR |