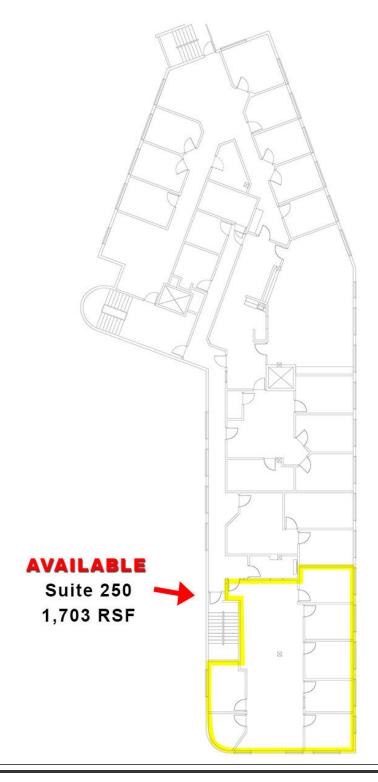

# PROPERTY INFORMATION:

Available SF:

Lease Rate: \$19.50 SF/yr
Lease Type: Full Service

Lot Size: 0.95 Acres

Building Size: 24,483 SF

Building Class: A
Zoning: R-ODD

| SPACE | SIZE (SF) | LEASE RATE    |
|-------|-----------|---------------|
| 250   | 1,703 SF  | \$19.50 SF/YR |
| 310   | 2,525 SF  | \$19.50 SF/YR |