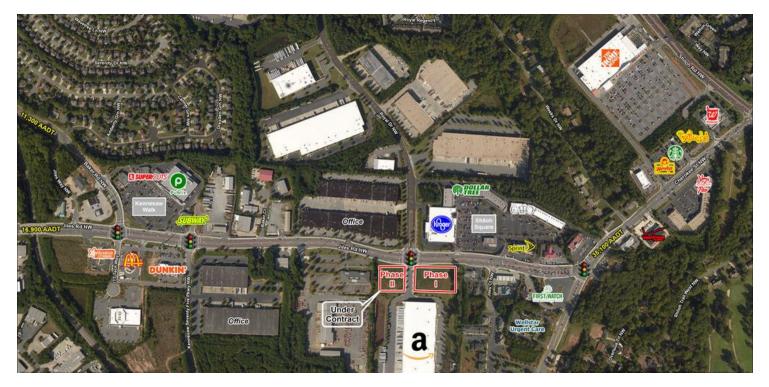

#### LOCATION OVERVIEW

Site is located at the signalized intersection of Jiles Rd & Royal Dr

#### PROPERTY HIGHLIGHTS

- Proposed shop space available for lease (space size flexible) or available for ground lease, sale, or build-to-suit
- Delivering 1st quarter of 2021
- Excellent visibility with signage opportunity on Jiles Road
- Drive-Thru and End Cap Space Available
- Proximity to Kennesaw State University (35,000+ students)
- Notable retailers in vicinity include Kroger, Publix, Home Depot, Walgreens & Starbucks
- GA DOT Traffic Counts: Jiles Rd-35,100 AADT