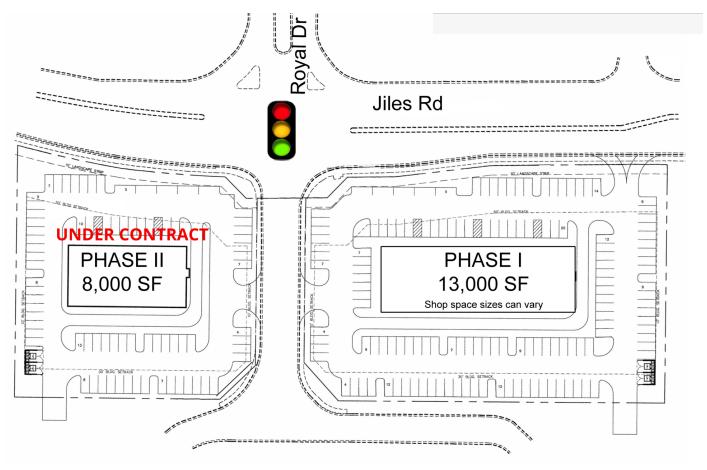

ibility with signage opportunity on Jiles Road
- Drive-Thru and End Cap Space Available
- Proximity to Kennesaw State University (35,000+ students)
- Notable retailers in vicinity include Kroger, Publix, Home Depot, Walgreens & Starbucks
- GA DOT Traffic Counts: Jiles Rd-35,100 AADT

#### **DEMOGRAPHICS**

|                        | 1 MILE | 3 MILES | 5 MILES |
|------------------------|--------|---------|---------|
| Population Density     | 9,385  | 81,549  | 184,539 |
| Average HH Income (\$) | 77,202 | 89,168  | 90,590  |
| Daytime Population     | 9,849  | 74,587  | 171,077 |

#### EXCLUSIVE AGENT(S)

STACI SPANGLER • staci.spangler@tscg.com • 770.955.2434 MEGAN MCCRANEY • megan.mccraney@tscg.com • 770.955.2434



# SHOPPES OF JILES

4194 Jiles Road, Kennesaw, GA 30144

## SITE PLAN



### EXCLUSIVE AGENT(S)

STACI SPANGLER • staci.spangler@tscg.com • 770.955.2434 MEGAN MCCRANEY • megan.mccraney@tscg.com • 770.955.2434