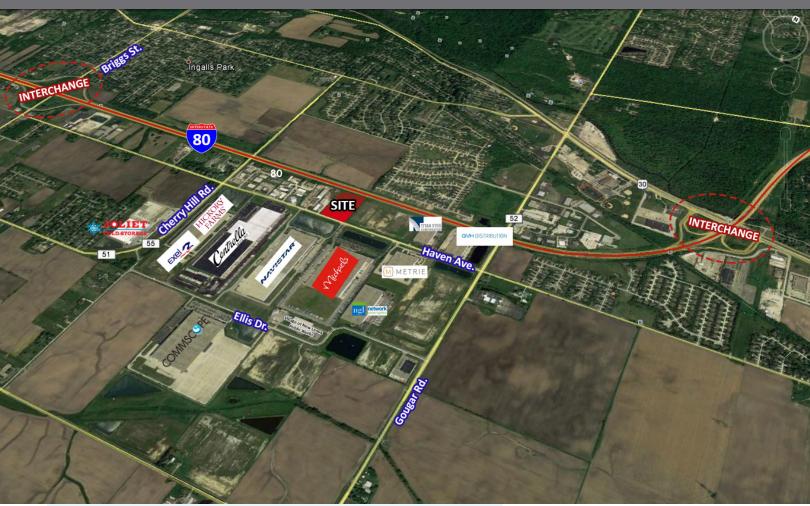

NEW LENOX COMMERCE CENTER • 2501 W. HAVEN AVENUE • NEW LENOX • ILLINOIS

#### Highlights

- Immediately accessible to I-80 via two, four-way interchanges at Route 30 and Brigg's Street
- Adjacent to Cherry Hill Business Park
- Located approximately 1.5 miles from the newly opened I-80 and I-355 Interchange
- Provides excellent visibility with 520 feet of frontage along I-80
- Close proximity to the largest Intermodal transportation center