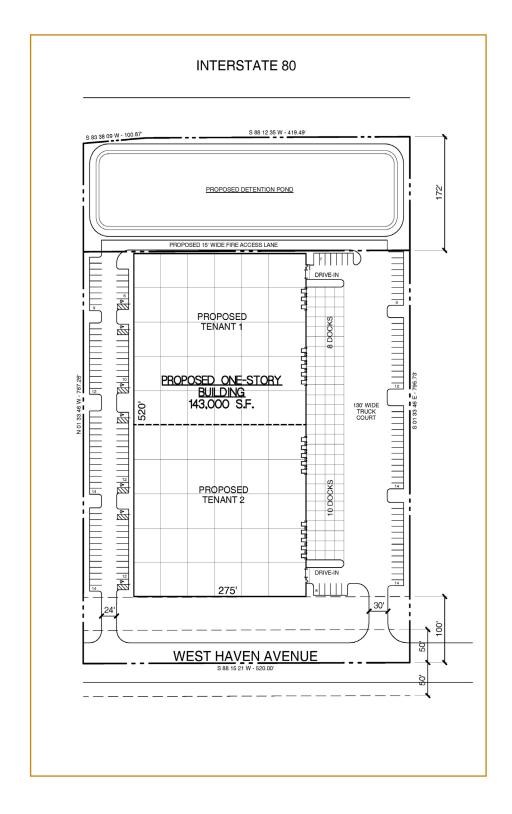

#### Contact

Tim Thompson, SIOR 312.683.7260 tthompson@hsacommercial.com

NEW LENOX COMMERCE CENTER • 2501 W. HAVEN AVENUE • NEW LENOX • ILLINOIS

Preliminary Building Plan

NEW LENOX COMMERCE CENTER • 2501 W. HAVEN AVENUE • NEW LENOX • ILLINOIS

### Proposed Building Specifications

- 143,000 sf (divisible)
- 30' clear ceiling height
  - Office to-suit
- ESFR sprinkler system
- Eighteen (18) exterior truck docks (expandable)
  - Two (2) drive-in doors
  - Parking for 151 cars (expandable)
    - Parking for trailers