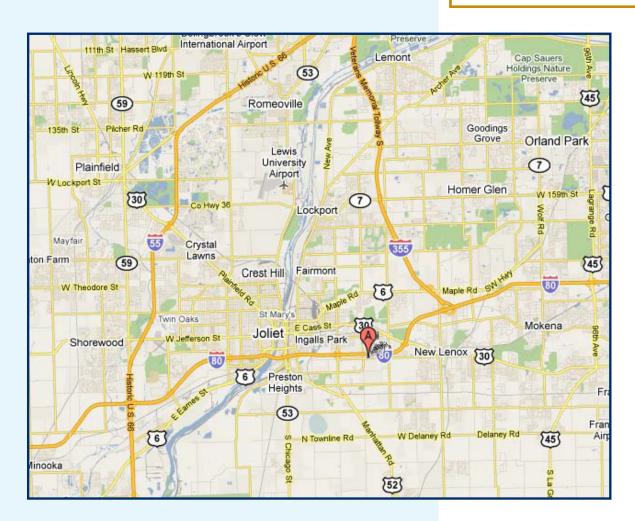

#### Distance From Site in Miles

- Interstate 80 approximately 0.5 miles
- Interstate 355 approximately 1.5 miles
- Interstate 55/80 approximately 10 miles
- O'Hare Airport approximately 40 miles
- Midway Airport approximately 30 miles